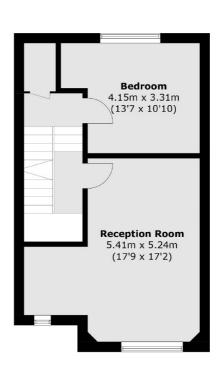

### **First Floor**

Total area (approx.): 116.2 sq. m (1,250.7 sq. ft) Garage Total area: approx. 13.4 sq. metres (144.4 sq. feet)