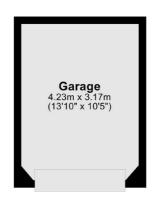

### **First Floor**

Total area (approx.): 116.2 sq. m (1,250.7 sq. ft) Garage Total area: approx. 13.4 sq. metres (144.4 sq. feet)