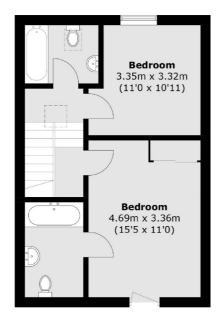

#### **Second Floor**

### **First Floor**

Total area (approx.): 116.2 sq. m (1,250.7 sq. ft) Garage Total area: approx. 13.4 sq. metres (144.4 sq. feet)