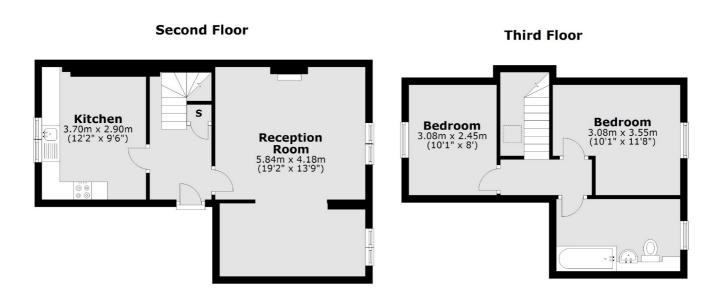

## Sydney Road, London, N10

Total area: approx. 73.1 sq. metres (786.9 sq. feet)

Muswell Hill

020 8444 2388

London

N10 1DJ

Sales

418 Muswell Hill Broadway