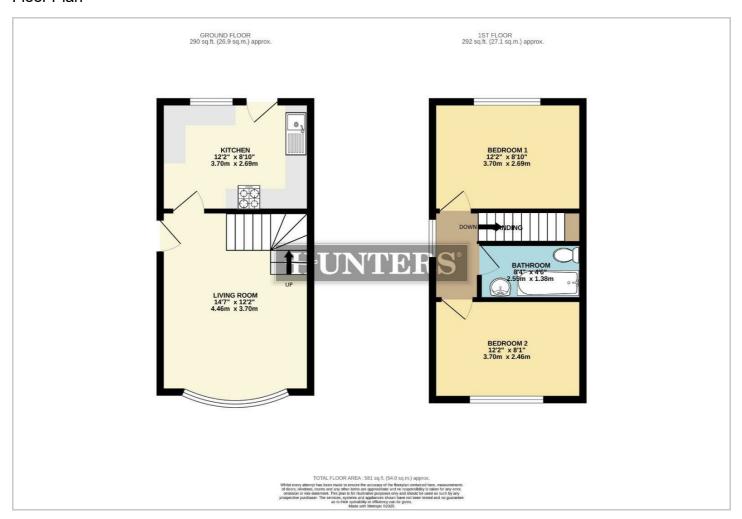

#### Kitchen

12'1" x 8'9" (3.7 x 2.69)

## **Living Room**

12'1" x 14'7" (3.7 x 4.46)

#### Bedroom 1

12'1" x 8'9" (3.7 x 2.69)

#### Bedroom 2

12'1" x 8'0" (3.7 x 2.46)

#### Bathroom

8'4" x 4'6" (2.55 x 1.38)

Tel: 01724 700000

#### Floor Plan