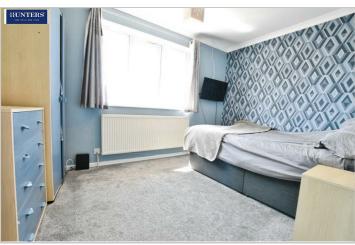

#### Bedroom 1

12'1" x 8'9" (3.7 x 2.69)

#### Bedroom 2

12'1" x 8'0" (3.7 x 2.46)