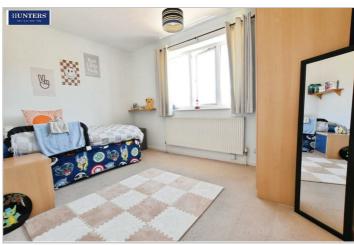

#### Bedroom 1

12'1" x 8'9" (3.7 x 2.69)

#### Bedroom 2

12'1" x 8'0" (3.7 x 2.46)