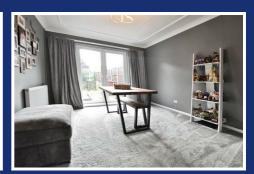

#### Bedroom 1

9'8" x 13'11" (2.95m x 4.25m)

#### Bedroom 2

12'3" x 12'3" (3.75m x 3.74m)

#### Bedroom 3

6'9" x 6'11" (2.07m x 2.13)