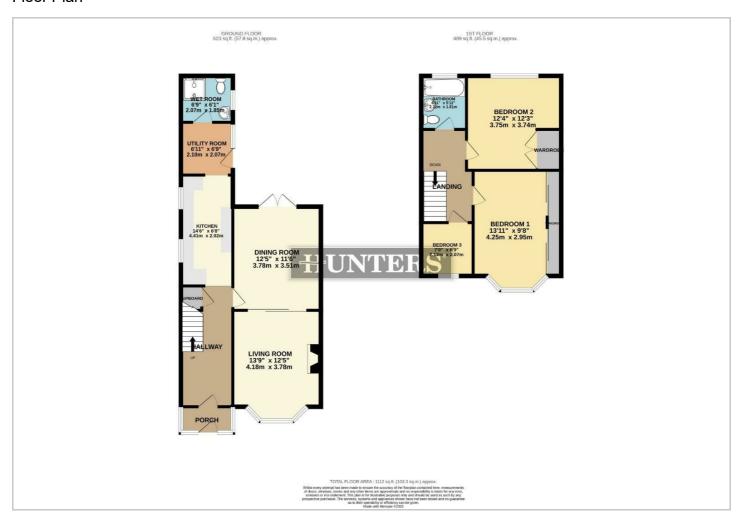

#### Floor Plan

## Lounge/Diner

12'4" x 25'2" (3.78m x 7.69m)

#### Kitchen

6'7" x 14'5" (2.02m x 4.41m)

## Utility

#### Wet Room

#### Bedroom 1

9'8" x 13'11" (2.95m x 4.25m)

#### Bedroom 2

12'3" x 12'3" (3.75m x 3.74m)

#### Bedroom 3

6'9" x 6'11" (2.07m x 2.13)

#### Bathroom

5'11" x 6'11" (1.81m x 2.12m)

Tel: 01724 700000