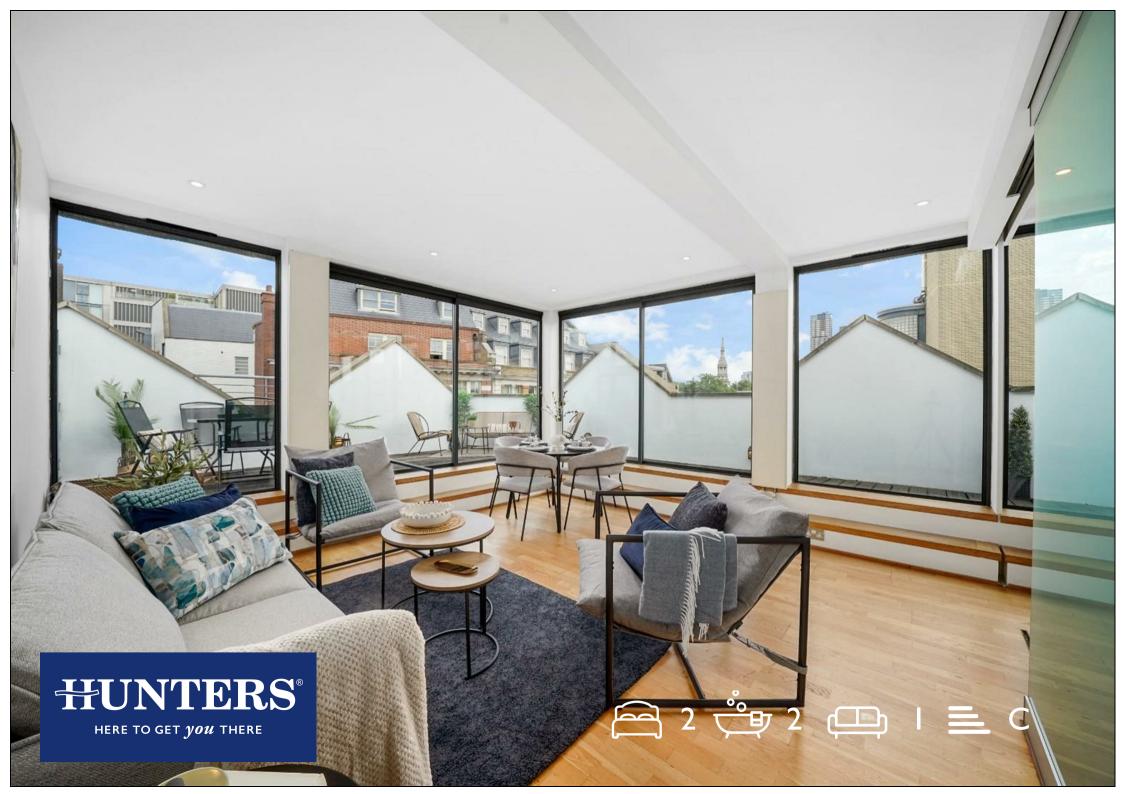

Situated at the top of the modern and secure Glassworks Studios development, this beautifully presented two bedroom, two bathroom apartment enjoys uninterrupted skyline views from a wrap-around private terrace – ideal for entertaining or relaxing with a city backdrop.

Inside, the apartment features a bright and spacious lounge with floor-to-ceiling windows and direct terrace access. The principal bedroom includes a sleek en-suite bathroom, while the second double bedroom is served by a modern main bathroom.