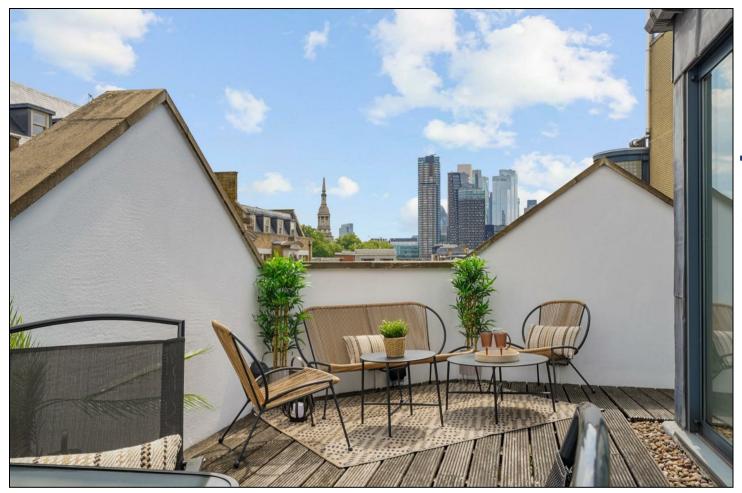

Situated at the top of the modern and secure Glassworks Studios development, this beautifully presented two bedroom, two bathroom apartment enjoys uninterrupted skyline views from a wrap-around private terrace – ideal for entertaining or relaxing with a city backdrop.

## **KEY FEATURES**

- Spectacular two-bedroom, two-bathroom penthouse
- Stunning wrap-around terrace with panoramic city
  skyline views
- South-facing aspect offering excellent natural light
  - Floor-to-ceiling windows
  - Lift access & secure modern development
    - Prime Shoreditch location
- Short walk to Old Street, Shoreditch High Street
  & Liverpool Street stations
  - Long 999 Year lease