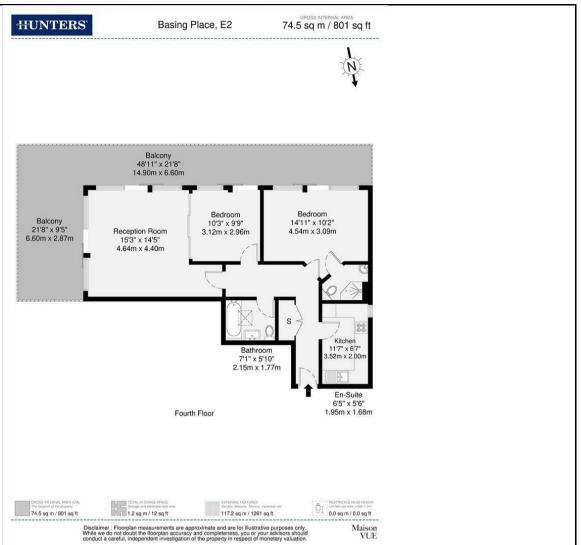

Situated at the top of the modern and secure Glassworks Studios development, this beautifully presented two bedroom, two bathroom apartment enjoys uninterrupted skyline views from a wrap-around private terrace – ideal for entertaining or relaxing with a city backdrop.

Inside, the apartment features a bright and spacious lounge with floor-to-ceiling windows and direct terrace access. The principal bedroom includes a sleek en-suite bathroom, while the second double bedroom is served by a modern main bathroom.