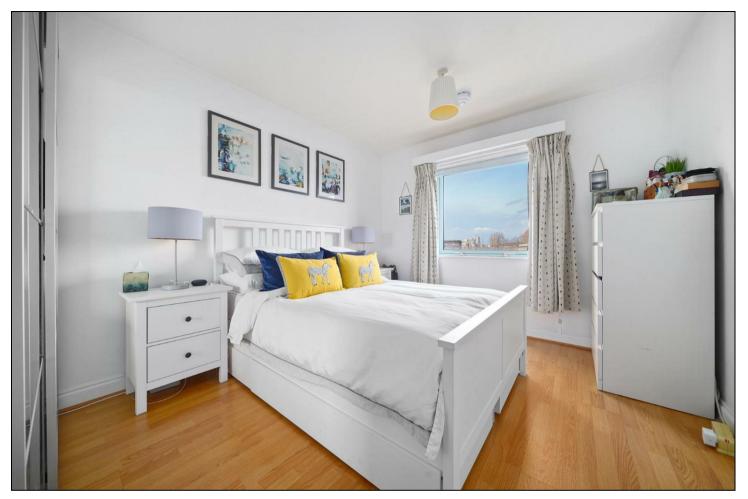

The apartment comprises a light-filled open-plan kitchen and lounge, ideal for both relaxing and entertaining. Two well-sized double bedrooms provide ample space for rest and privacy, while the fully tiled bathroom adds a modern touch. Large windows throughout the property allow natural light to flood the rooms, creating a warm and inviting atmosphere.