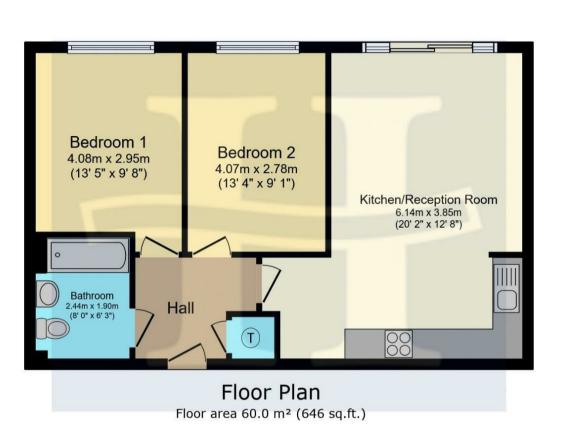

OLD FORD

TOTAL: 60.0 m<sup>2</sup> (646 sq.ft.)

This floor plan is for illustrative purposes only. It is not drawn to scale. Any measurements, floor areas (including any total floor area), openings and orientations are approximate. No details are guaranteed, they cannot be relied upon for any purpose and do not form any part of any agreement. No liability is taken for any error, omission or misstatement. A party must rely upon its own inspection(s). Powered by www.Propertybox.io