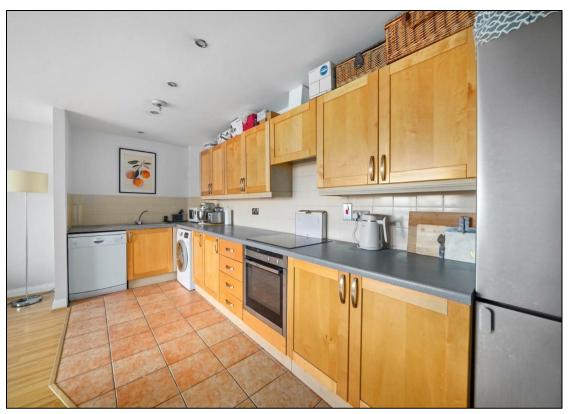

The apartment comprises a light-filled open-plan kitchen and lounge, ideal for both relaxing and entertaining. Two well-sized double bedrooms provide ample space for rest and privacy, while the fully tiled bathroom adds a modern touch. Large windows throughout the property allow natural light to flood the rooms, creating a warm and inviting atmosphere.