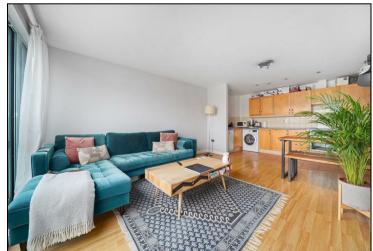

The apartment comprises a light-filled open-plan kitchen and lounge, ideal for both relaxing and entertaining. Two well-sized double bedrooms provide ample space for rest and privacy, while the fully tiled bathroom adds a modern touch. Large windows throughout the property allow natural light to flood the rooms, creating a warm and inviting atmosphere.