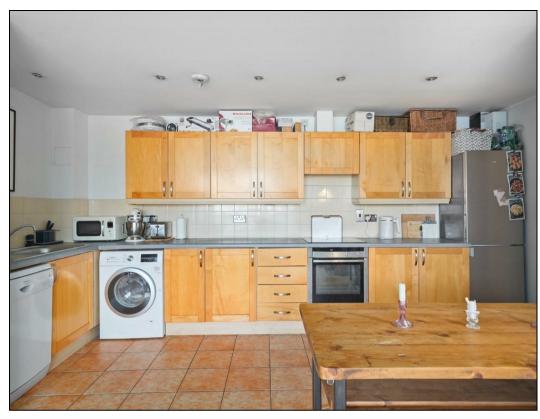

The apartment comprises a light-filled open-plan kitchen and lounge, ideal for both relaxing and entertaining. Two well-sized double bedrooms provide ample space for rest and privacy, while the fully tiled bathroom adds a modern touch. Large windows throughout the property allow natural light to flood the rooms, creating a warm and inviting atmosphere.