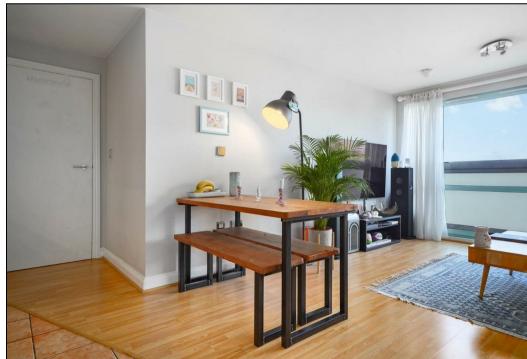

The apartment comprises a light-filled open-plan kitchen and lounge, ideal for both relaxing and entertaining. Two well-sized double bedrooms provide ample space for rest and privacy, while the fully tiled bathroom adds a modern touch. Large windows throughout the property allow natural light to flood the rooms, creating a warm and inviting atmosphere.