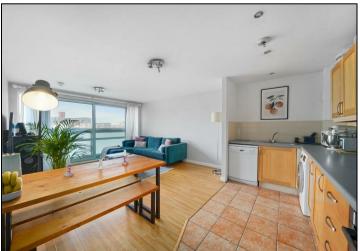

The apartment comprises a light-filled open-plan kitchen and lounge, ideal for both relaxing and entertaining. Two well-sized double bedrooms provide ample space for rest and privacy, while the fully tiled bathroom adds a modern touch. Large windows throughout the property allow natural light to flood the rooms, creating a warm and inviting atmosphere.