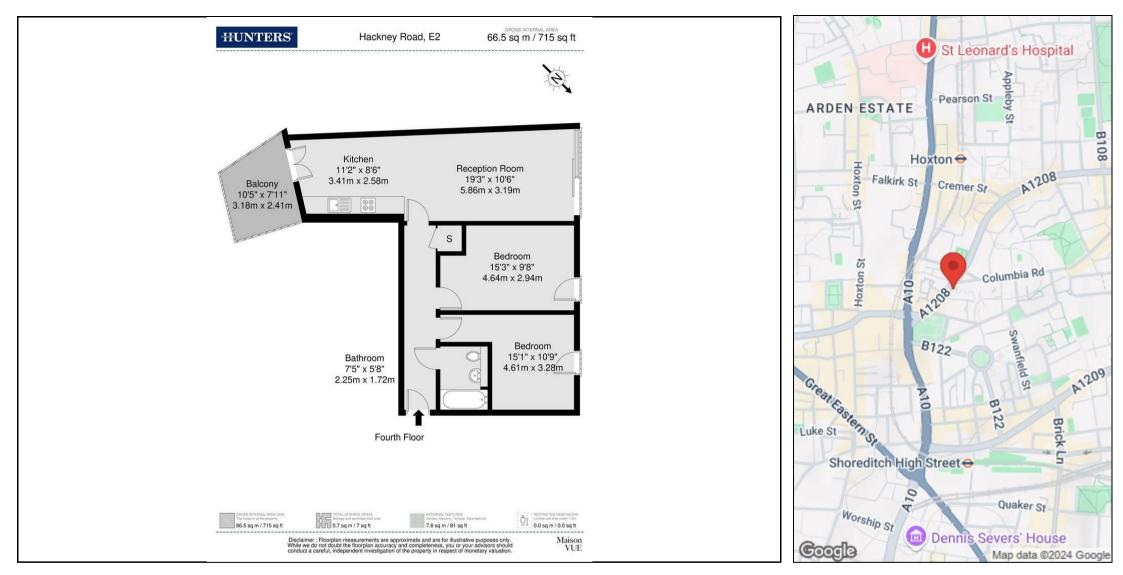

As you step into this penthouse, you are greeted by a spacious reception room that is perfect for entertaining guests or simply relaxing after a long day. The two well-appointed bedrooms offer comfort and privacy, making it an ideal space for individuals or small families.

One of the highlights of this property is the private terrace, where you can enjoy your morning coffee or unwind in the evening while taking in the panoramic views of the vibrant Shoreditch neighbourhood.

## **KEY FEATURES**

- Penthouse Apartment
- Two Double Bedrooms
  - Private Terrace
- Long 140 Year Lease
- Floor To Ceiling WIndows
  - Excellent Natural Light

110 Curtain Road, London, EC24 3AH | 020 7613 1798 shoreditchlettings@hunters.com | www.hunters.com