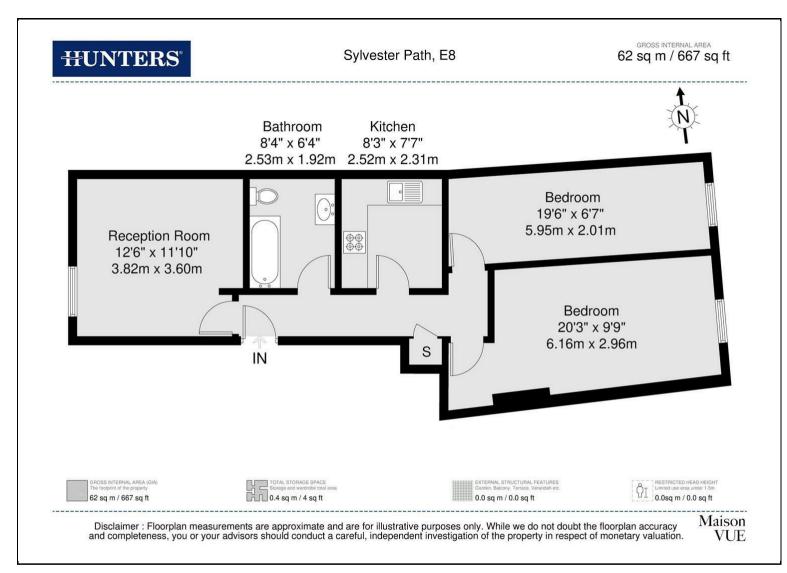

## Sylvester Path, Hackney, E8

£400,000

Nestled on a charming cobbled pedestrianised residential street is this 2 double bedroom apartment within a popular period warehouse conversion. The property which has recently been refurbished benefits from high ceilings, sash windows and a new 999 year lease.

## **KEY FEATURES**

- 2 Bedroom Apartment
- Warehouse Conversion
  - Cash Only!
  - 999 Year Lease
- Option Of Share Of Freehold
  - Sought After Location
    - No Ground Rent
- Service Charge = £1700 pa