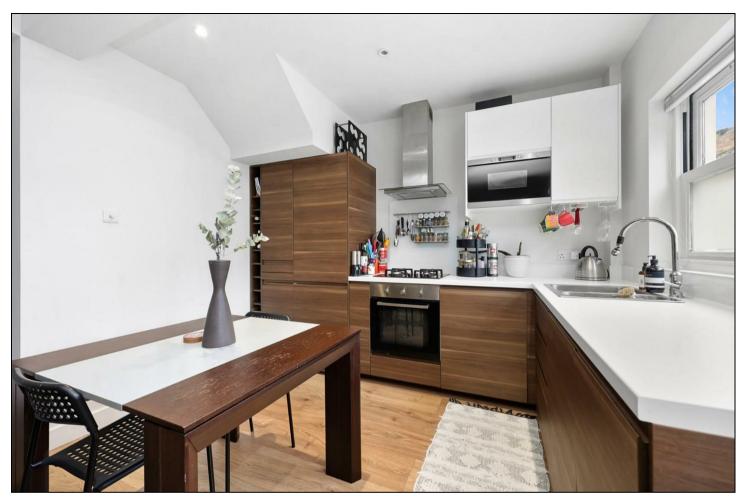

## Austin Street, Shoreditch, E2

£636,000

\*Includes Secure Off Street Parking\* Spanning 631 sq. ft, this split-level maisonette boasts a bright, south-facing interior, creating a warm and welcoming atmosphere throughout. Located on a quiet residential street, the recently modernized property features two double bedrooms, a spacious open-plan kitchen and lounge, and a newly refurbished luxury bathroom. It also offers the added benefit of secure off-street parking, providing both convenience and peace of mind.

## **KEY FEATURES**

- 2 Bedroom Split Level Maisonette
  - Private Entry
  - South Facing
  - Recently Modernised
  - Off Street Secure Parking
  - Service Charge = £1700 pa
    - Ground Rent = £75 pa

110 Curtain Road, London, EC24 3AH | 020 7613 1798 shoreditchsales@hunters.com | www.hunters.com