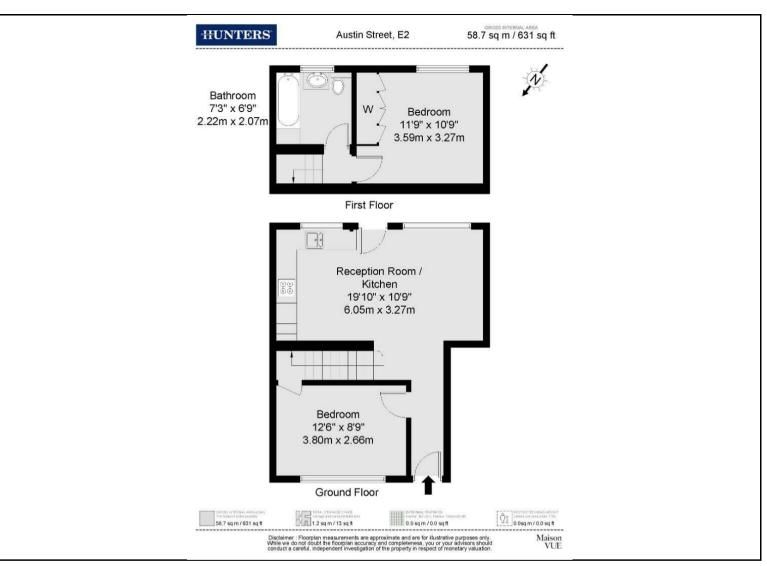

## Austin Street, Shoreditch, E2

£636,000

\*Includes Secure Off Street Parking\* Spanning 631 sq. ft, this split-level maisonette boasts a bright, south-facing interior, creating a warm and welcoming atmosphere throughout. Located on a quiet residential street, the recently modernized property features two double bedrooms, a spacious open-plan kitchen and lounge, and a newly refurbished luxury bathroom. It also offers the added benefit of secure off-street parking, providing both convenience and peace of mind.

## **KEY FEATURES**

- 2 Bedroom Split Level Maisonette
  - Private Entry
  - South Facing
  - Recently Modernised
  - Off Street Secure Parking
  - Service Charge = £1700 pa
    - Ground Rent = £75 pa

110 Curtain Road, London, EC24 3AH | 020 7613 1798 shoreditchsales@hunters.com | www.hunters.com