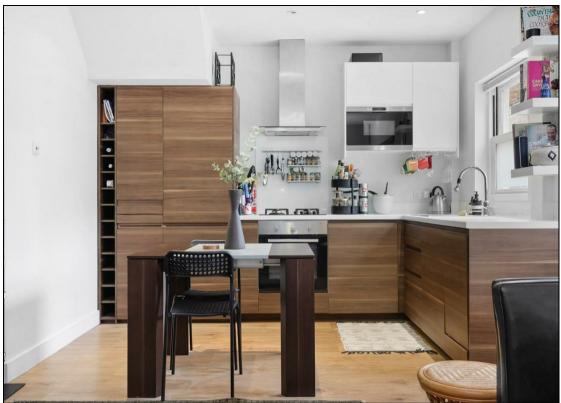

## Austin Street, Shoreditch, E2

£636,000

\*Includes Secure Off Street Parking\* Spanning 631 sq. ft, this split-level maisonette boasts a bright, south-facing interior, creating a warm and welcoming atmosphere throughout. Located on a quiet residential street, the recently modernized property features two double bedrooms, a spacious open-plan kitchen and lounge, and a newly refurbished luxury bathroom. It also offers the added benefit of secure off-street parking, providing both convenience and peace of mind.