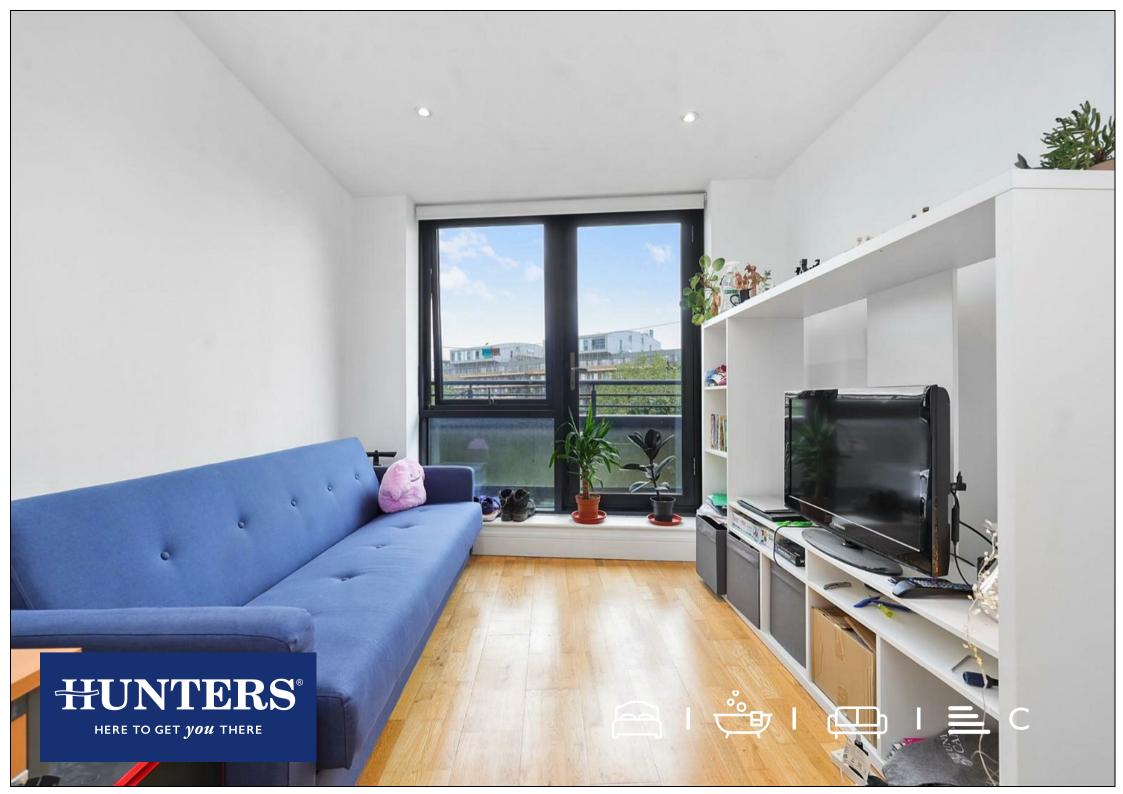

## £450,000

\*offers in excess of\* Located on the fourth floor of a modern private development, this spacious one-bedroom apartment offers over 500 sq ft of contemporary living space.

The apartment features a bright, open-plan lounge that leads to a stunning private terrace, a stylish kitchen with granite worktops and integrated appliances, a large double bedroom with fitted wardrobes, and a fully tiled luxury bathroom. Being sold chain free and with a SHARE OF FREEHOLD.

## **KEY FEATURES**

- Private Modern Development
  - Top Floor Apartment
    - Spacious Lounge
  - One Double Bedroom
    - Integrated Kitchen
  - Contemporary Bathroom
    - Private Terrace
    - Share Of freehold
      - Chain Free
    - 981 Year Lease