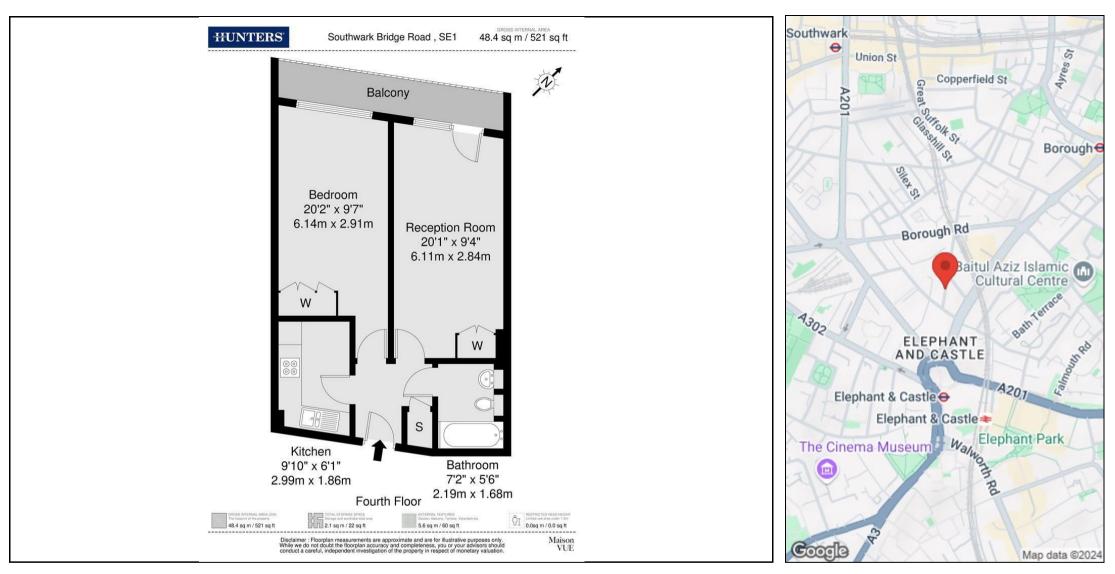

## Southwark Bridge Road, Borough, SEI

Just moments from Borough High Street, the property is ideally situated near an array of cafés, bars, and restaurants. Excellent transport links are close by, with London Bridge mainline station, Borough, and Southwark stations all within easy reach, offering great connectivity across the Capital.