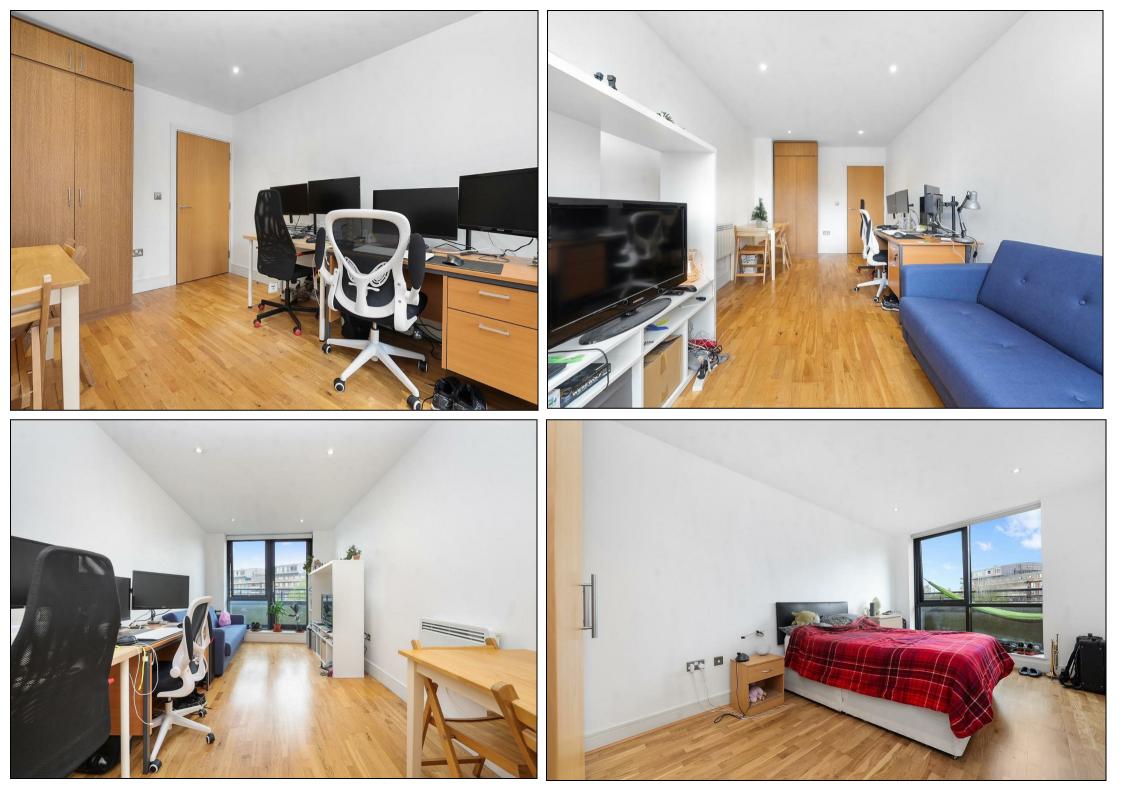

## £450,000

\*offers in excess of\* Located on the fourth floor of a modern private development, this spacious one-bedroom apartment offers over 500 sq ft of contemporary living space.

The apartment features a bright, open-plan lounge that leads to a stunning private terrace, a stylish kitchen with granite worktops and integrated appliances, a large double bedroom with fitted wardrobes, and a fully tiled luxury bathroom. Being sold chain free and with a SHARE OF FREEHOLD.

## **KEY FEATURES**

- Private Modern Development
  - Top Floor Apartment
    - Spacious Lounge
  - One Double Bedroom
    - Integrated Kitchen
  - Contemporary Bathroom
    - Private Terrace
    - Share Of freehold
      - Chain Free
    - 981 Year Lease