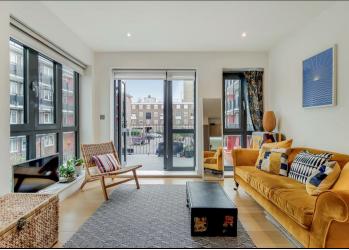

## Offers In Excess Of £425,000

Hunters are delighted to present this exceptional one-bedroom apartment with a PRIVATE TERRACE, located on the first floor of a modern, purpose-built development. A key highlight of this property is that it has no apartment directly above, offering added privacy.

The bright and airy interior features a stylish open-plan lounge with double-aspect windows, flooding the space with natural light. The lounge opens onto a spacious PRIVATE TERRACE, perfect for outdoor dining and relaxation. The fully fitted kitchen comes with high-end integrated appliances and offers ample storage. The apartment also includes a luxurious, fully tiled bathroom and a generously sized double bedroom.