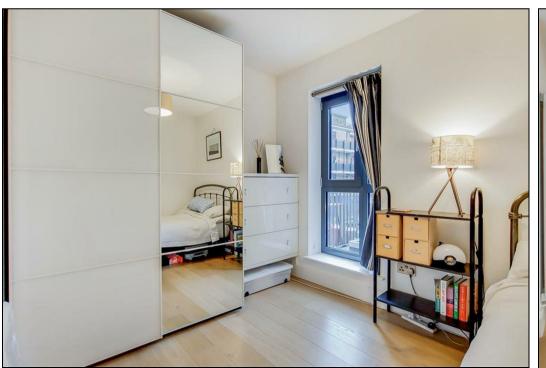

The bright and airy interior features a stylish open-plan lounge with double-aspect windows, flooding the space with natural light. The lounge opens onto a spacious PRIVATE TERRACE, perfect for outdoor dining and relaxation. The fully fitted kitchen comes with high-end integrated appliances and offers ample storage. The apartment also includes a luxurious, fully tiled bathroom and a generously sized double bedroom.