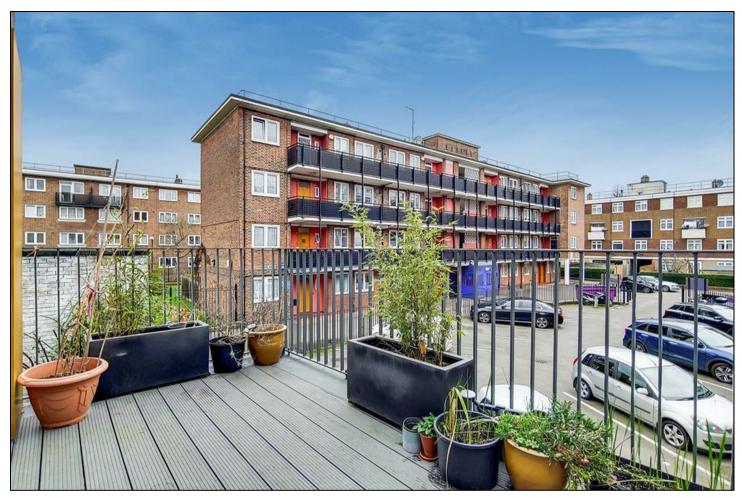

## Offers In Excess Of £425,000

Hunters are delighted to present this exceptional one-bedroom apartment with a PRIVATE TERRACE, located on the first floor of a modern, purpose-built development. A key highlight of this property is that it has no apartment directly above, offering added privacy.

The bright and airy interior features a stylish open-plan lounge with double-aspect windows, flooding the space with natural light. The lounge opens onto a spacious PRIVATE TERRACE, perfect for outdoor dining and relaxation. The fully fitted kitchen comes with high-end integrated appliances and offers ample storage. The apartment also includes a luxurious, fully tiled bathroom and a generously sized double bedroom.