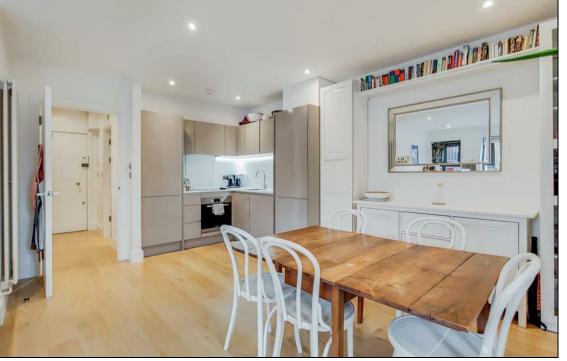

The bright and airy interior features a stylish open-plan lounge with double-aspect windows, flooding the space with natural light. The lounge opens onto a spacious PRIVATE TERRACE, perfect for outdoor dining and relaxation. The fully fitted kitchen comes with high-end integrated appliances and offers ample storage. The apartment also includes a luxurious, fully tiled bathroom and a generously sized double bedroom.