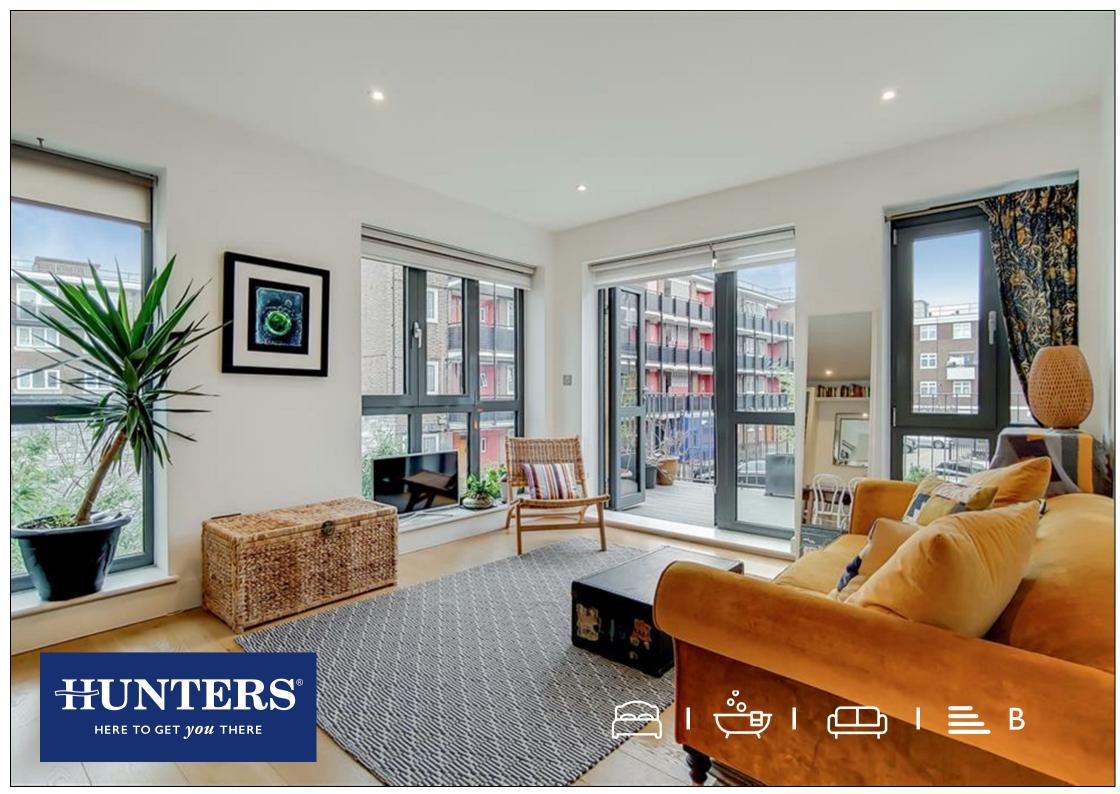

## Offers In Excess Of £425,000

Hunters are delighted to present this exceptional one-bedroom apartment with a PRIVATE TERRACE, located on the first floor of a modern, purpose-built development. A key highlight of this property is that it has no apartment directly above, offering added privacy.

The bright and airy interior features a stylish open-plan lounge with double-aspect windows, flooding the space with natural light. The lounge opens onto a spacious PRIVATE TERRACE, perfect for outdoor dining and relaxation. The fully fitted kitchen comes with high-end integrated appliances and offers ample storage. The apartment also includes a luxurious, fully tiled bathroom and a generously sized double bedroom.