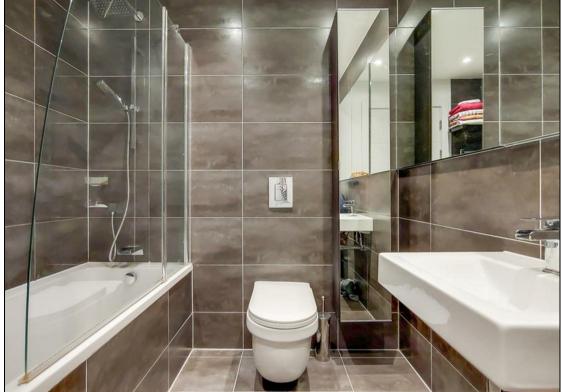

The bright and airy interior features a stylish open-plan lounge with double-aspect windows, flooding the space with natural light. The lounge opens onto a spacious PRIVATE TERRACE, perfect for outdoor dining and relaxation. The fully fitted kitchen comes with high-end integrated appliances and offers ample storage. The apartment also includes a luxurious, fully tiled bathroom and a generously sized double bedroom.