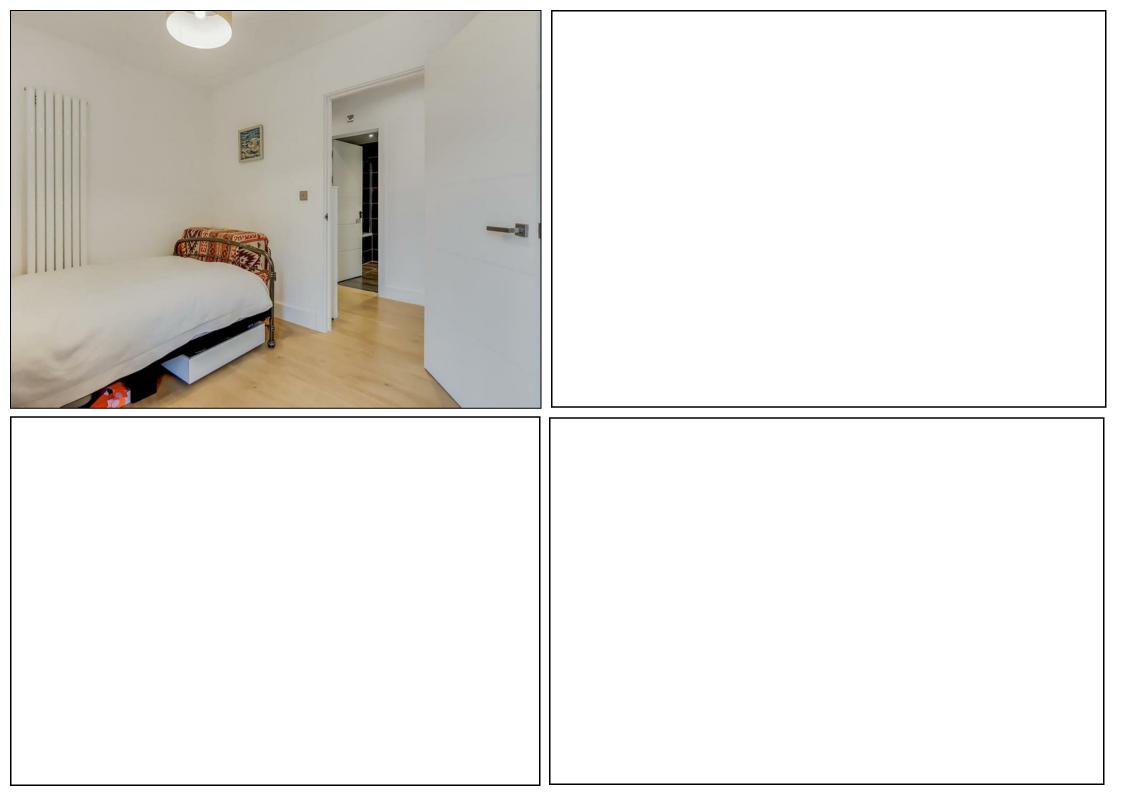

The bright and airy interior features a stylish open-plan lounge with double-aspect windows, flooding the space with natural light. The lounge opens onto a spacious PRIVATE TERRACE, perfect for outdoor dining and relaxation. The fully fitted kitchen comes with high-end integrated appliances and offers ample storage. The apartment also includes a luxurious, fully tiled bathroom and a generously sized double bedroom.