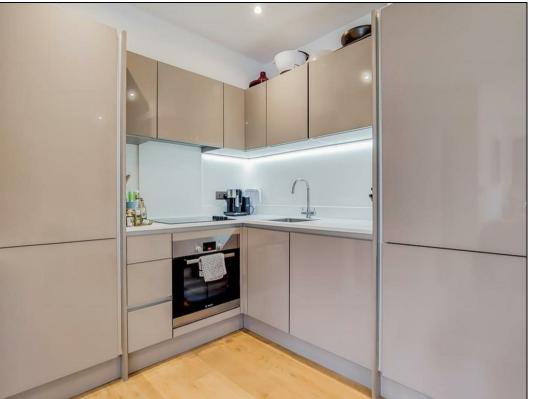

The bright and airy interior features a stylish open-plan lounge with double-aspect windows, flooding the space with natural light. The lounge opens onto a spacious PRIVATE TERRACE, perfect for outdoor dining and relaxation. The fully fitted kitchen comes with high-end integrated appliances and offers ample storage. The apartment also includes a luxurious, fully tiled bathroom and a generously sized double bedroom.