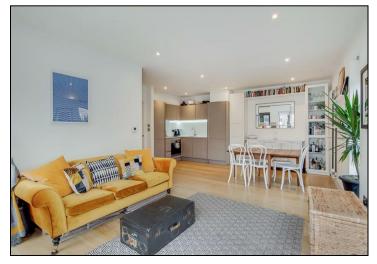

The bright and airy interior features a stylish open-plan lounge with double-aspect windows, flooding the space with natural light. The lounge opens onto a spacious PRIVATE TERRACE, perfect for outdoor dining and relaxation. The fully fitted kitchen comes with high-end integrated appliances and offers ample storage. The apartment also includes a luxurious, fully tiled bathroom and a generously sized double bedroom.