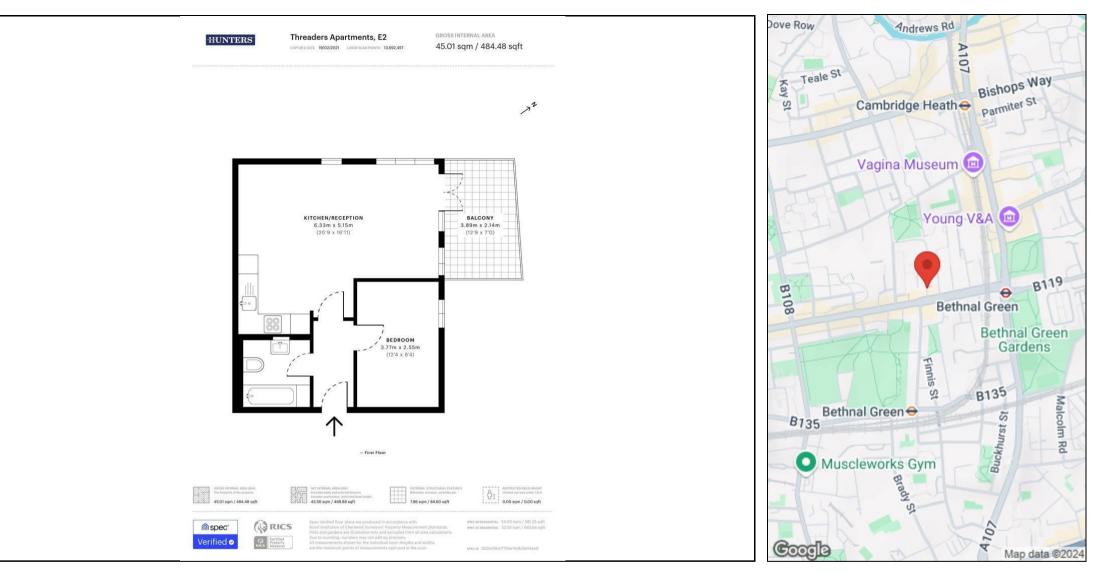

The bright and airy interior features a stylish open-plan lounge with double-aspect windows, flooding the space with natural light. The lounge opens onto a spacious PRIVATE TERRACE, perfect for outdoor dining and relaxation. The fully fitted kitchen comes with high-end integrated appliances and offers ample storage. The apartment also includes a luxurious, fully tiled bathroom and a generously sized double bedroom.

This property is being sold with a SHARE OF FREEHOLD, making it an ideal home or an excellent buy-to-let investment opportunity.

Located in a family-friendly, community-focused neighborhood, the apartment is just a short walk from Bethnal Green Underground Station (Central Line) and within walking distance of Shoreditch High Street (Overground Line) and Whitechapel Crossrail. This prime location provides easy access to the City of London, Westfield, and Canary Wharf.