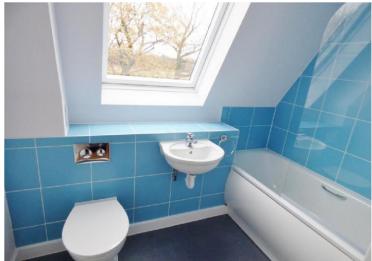

## **Family Bathroom**

7' 10" X 6' 0" (2.39m X 1.85m)

Double glazed window. Part tiled walls. Matching suite comprising: panel enclosed bath with wall mounted shower & screen, wash hand basin & low level WC.