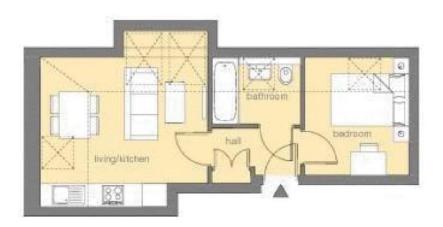

#### FLAT 17 - SECOND FLOOR

Total Gross Internal Area = 29.64 sqm 319 sq ft

| Floor plan location                                                                                                                                                                                                                                                                                                                                                                                                                                                                                                                                                                                                                                                                                                                                                                                                                                                                                                                                                                                                                                                                                                                                                                                                                                                                                                                                                                                                                                                                                                                                                                                                                                                                                                                                                                                                                                                                                                                                                                                                                                                                                                            | . 4 |
|--------------------------------------------------------------------------------------------------------------------------------------------------------------------------------------------------------------------------------------------------------------------------------------------------------------------------------------------------------------------------------------------------------------------------------------------------------------------------------------------------------------------------------------------------------------------------------------------------------------------------------------------------------------------------------------------------------------------------------------------------------------------------------------------------------------------------------------------------------------------------------------------------------------------------------------------------------------------------------------------------------------------------------------------------------------------------------------------------------------------------------------------------------------------------------------------------------------------------------------------------------------------------------------------------------------------------------------------------------------------------------------------------------------------------------------------------------------------------------------------------------------------------------------------------------------------------------------------------------------------------------------------------------------------------------------------------------------------------------------------------------------------------------------------------------------------------------------------------------------------------------------------------------------------------------------------------------------------------------------------------------------------------------------------------------------------------------------------------------------------------------|-----|
|                                                                                                                                                                                                                                                                                                                                                                                                                                                                                                                                                                                                                                                                                                                                                                                                                                                                                                                                                                                                                                                                                                                                                                                                                                                                                                                                                                                                                                                                                                                                                                                                                                                                                                                                                                                                                                                                                                                                                                                                                                                                                                                                |     |
|                                                                                                                                                                                                                                                                                                                                                                                                                                                                                                                                                                                                                                                                                                                                                                                                                                                                                                                                                                                                                                                                                                                                                                                                                                                                                                                                                                                                                                                                                                                                                                                                                                                                                                                                                                                                                                                                                                                                                                                                                                                                                                                                |     |
| the state of the s | 100 |

| room int. area | sqm       | sq ft        |
|----------------|-----------|--------------|
| living/kitchen | 14.32 sqm | 154.08 sq ft |
| bedroom        | 7.75 sqm  | 83.40 sq ft  |
| bathroom       | 3.76 sqm  | 40.46 sq ft  |
| hall           | 2.94 sqm  | 31.63 sq ft  |