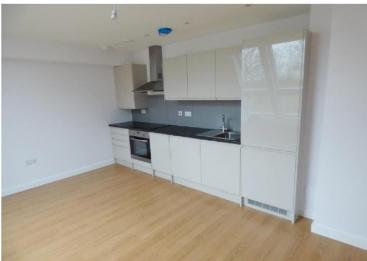

# Open Plan Living Room/Fitted Kitchen

16' 4" X 13' 9" (5.00m X 4.21m)

Range of contemporary fitted wall & base units with inset stainless steel sink. Integrated fridge/freezer & washer/dryer. Cupboard housing wall mounted boiler. Built in electric oven & ceramic hob with matching cooker hood above. Double glazed windows that open up to be: