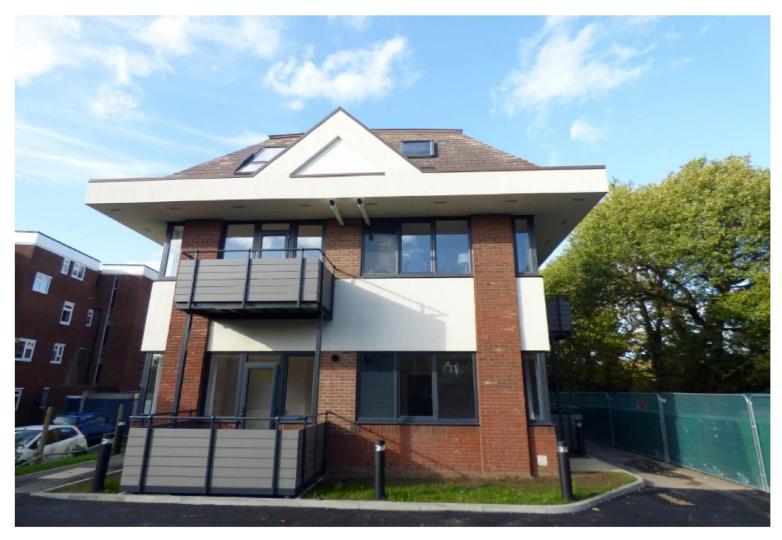

TOP FLOOR FLAT
COVERED RESERVED PARKING
SECURITY ENTRY

BALCONETTE

250 YEAR LEASE

NO ONWARD CHAIN

Christies Residential are pleased to offer for sale this double bedroom top floor flat. Situated on a gated development between Leatherhead and Ashtead towns and mainline station the property benefits from: no onward chain, security entry, double glazing, central heating via radiators, open plan lounge & modern fitted kitchen with balconette offering views over open fields, family bathroom, 250 year lease and covered reserved parking bay.