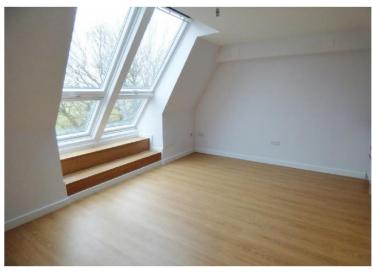

#### **Double Bedroom**

10' 0" X 8' 7" (3.05m X 2.64m) Double glazed window. Carpeted