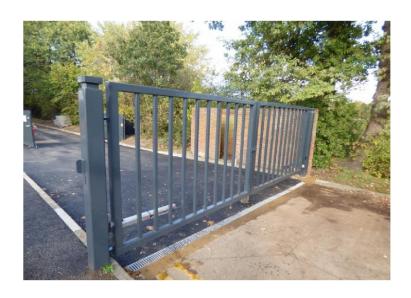

n electric oven & ceramic hob with matching cooker hood above. Double glazed windows that open up to be:

#### **Balconette**

With views over open fields

#### **Double Bedroom**

10' 0" X 8' 7" (3.05m X 2.64m) Double glazed window. Carpeted

## **Family Bathroom**

7' 10" X 6' 0" (2.39m X 1.85m)

Double glazed window. Part tiled walls. Matching suite comprising: panel enclosed bath with wall mounted shower & screen, wash hand basin & low level WC.

#### **OUTSIDE**

### **Covered Reserved Parking Bay**

Number 22

## **LEASE**

250 Year Lease from 2017 - 243 Years Unexpired

## **WARRANTY**

10 Year warranty from 2017 – 3 Years Remaining

## **GROUND RENT**

£275 Per Annum

## **SERVICE CHARGE**

£1150 Including Buildings Insurance

# **COUNCIL TAX**

Tax Band 'B' Mole Valley













#### FLAT 17 - SECOND FLOOR

Total Gross Internal Area = 29.64 sqm 319 sq ft



| Floor plan location