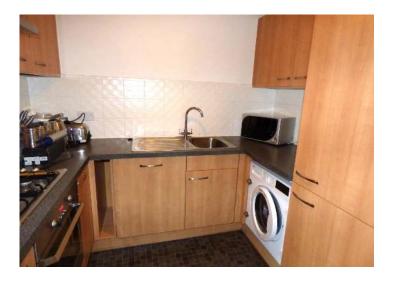

Private Balcony

Wooden decking with glass sides.

Fitted Kitchen

8.4" X 7.8" (2.56m X 2.38m)

Range of fitted wall and base units with inset stainless steel sink. Built in electric oven & gas hob with extractor fan over. Integrated fridge/freezer, washing machine & dishwasher. Wall mounted central heating boiler.