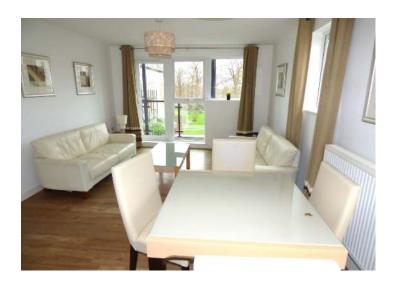

## Gas Central Heating Via Radiators

Communal Entrance With lifts & stairs to upper floors.

Entrance Hall

Via own front door. Storage cupboard. Airing cupboard.

Lounge

18.5" X 12.8" (5.64m X 3.9m)

Dual aspect double glazed windows. Double glazed door to: