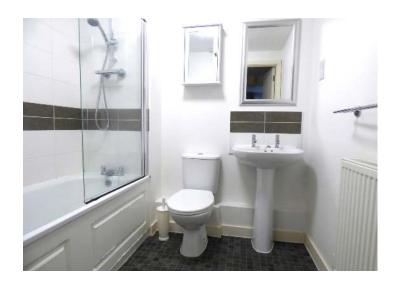

## Family Bathroom

Matching white suite comprising: panel enclosed bath with wall mounted shower and screen over, pedestal wash hand basin & low level WC. Extractor. Part tiled walls with mirror, shaver point & bathroom cabinet.