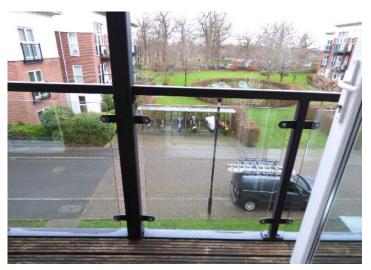

Private Balcony

Wooden decking with glass sides.

Fitted Kitchen

8.4" X 7.8" (2.56m X 2.38m)

Range of fitted wall and base units with inset stainless steel sink. Built in electric oven & gas hob with extractor fan over. Integrated fridge/freezer, washing machine & dishwasher. Wall mounted central heating boiler.