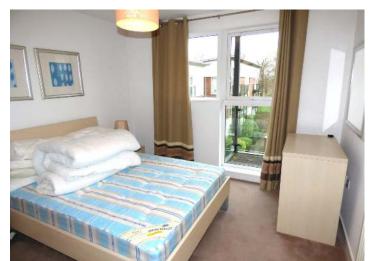

Double Bedroom

12" X 10.4" (3.66m X 3.17m)

Double glazed window. Free standing wardrobe.