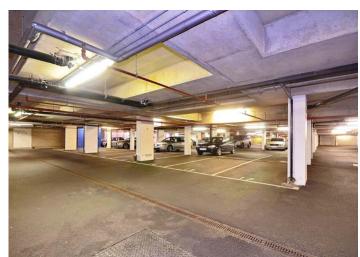

Secure Underground Parking

Communal Courtyard Attractive with seating areas

SECURE UNDERGROUND PARKING

TENURE Leasehold

LEASE

979 years Unexpired

**GROUND RENT** 

£300.00 Per year (Doubling in 2030)