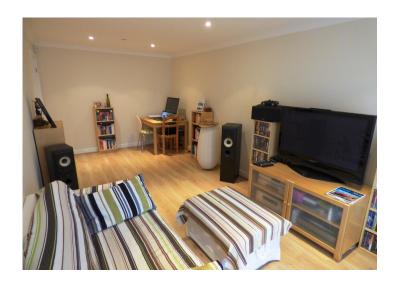

Cloakroom

Part tiled walls. Ceramic tiled floor. Extractor. Pedestal wash hand basin with matching low level WC.

Living Room

20.3" X 9.6" (6.19m X 2.93m)

Laminated flooring. Double glazed French doors to: