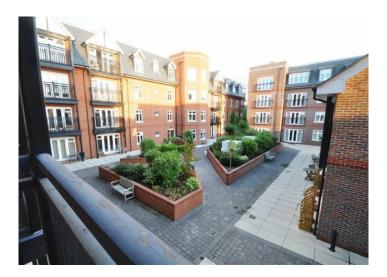

Balcony

With views over the communal courtyard.

Double Bedroom

16.11" X 10.2" (4.91m X 3.11m)

Double glazed window. Fitted double wardrobe. Laminated floor.

En-Suite Bathroom

11.3" X 6.4" (3.44m X 1.95m)

Part tiled walls. Ceramic tiled floor. Extractor. Matching white suite comprising: panel enclosed bath with wall mounted mixer shower and screen, pedestal wash hand basin & low level WC.

Secure Underground Parking

Communal Courtyard Attractive with seating areas

SECURE UNDERGROUND PARKING

TENURE Leasehold

LEASE

979 years Unexpired

**GROUND RENT** 

£300.00 Per year (Doubling in 2030)