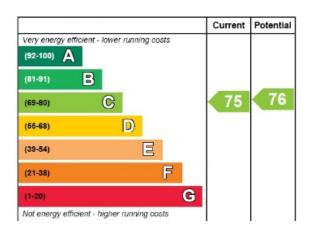

SERVICE CHARGE

£2979.00 Per year

Local Authority

Mole Valley District Council

Council Tax

Tax Band D