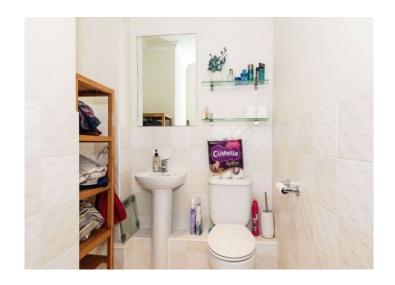

Cloakroom

Part tiled walls. Ceramic tiled floor. Extractor. Pedestal wash hand basin with matching low level WC.

Living Room

20.3" X 9.6" (6.19m X 2.93m)

Laminated flooring. Double glazed French doors to: