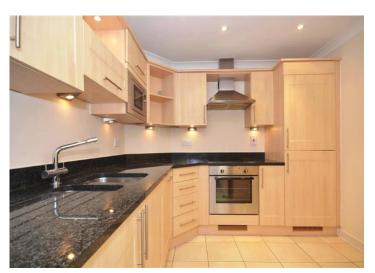

Fitted Kitchen

9.6" X 8.6" (2.93m X 2.62m)

Range of wood fronted fitted wall & base units. Granite work surfaces with in set 1 & 1/2 sink unit. Built in electric oven with ceramic hob over. Integrated dishwasher, microwave, washer/dryer and fridge/freezer. Attached breakfast table with two chairs.