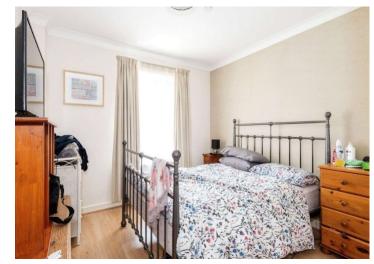

Balcony

With views over the communal courtyard.

Double Bedroom

16.11" X 10.2" (4.91m X 3.11m)

Double glazed window. Fitted double wardrobe. Laminated floor.

En-Suite Bathroom

11.3" X 6.4" (3.44m X 1.95m)

Part tiled walls. Ceramic tiled floor. Extractor. Matching white suite comprising: panel enclosed bath with wall mounted mixer shower and screen, pedestal wash hand basin & low level WC.