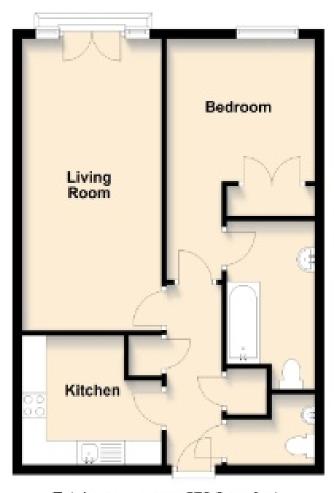

## First Floor Flat

Approx. 578.2 sq. feet

Total area: approx. 578.2 sq. feet

Please note that this floorplan is not to scale and is for flustrative purposes only.

Plan produced using PlanUp.