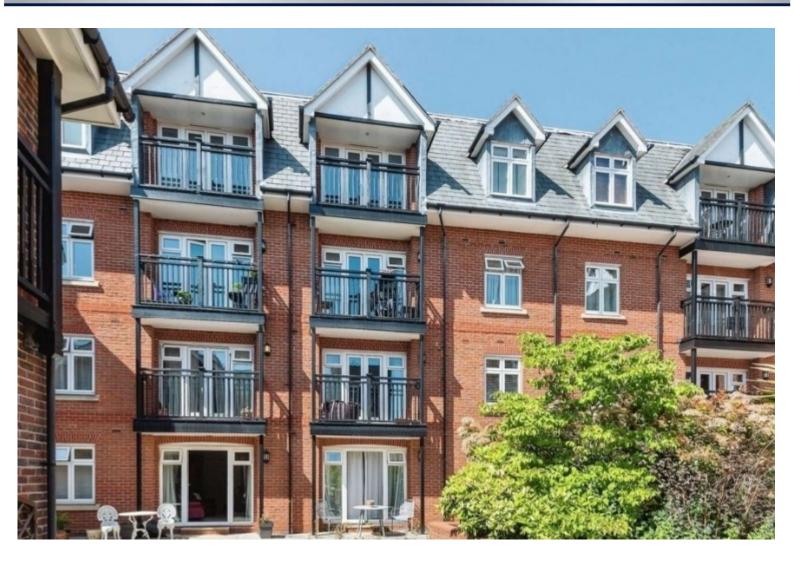

DOUBLE BEDROOM 1ST FLOOR
BALCONY OVER COURTYARD
SECURE UNDERGROUND PARKING

EN SUITE BATHROOM + CLKROOM
26' LOUNGE & FITTED KITCHEN
ELECTRIC UNDER FLOOR HEATING

Christies Residential are pleased to offer for sale this immaculate one double bedroom 1st floor apartment with lift service & balcony over looking an attractive courtyard. The property is situated in the Heart Of Leatherhead Town, within walking distance of Leatherhead Mainline Station and benefits: No onward chain, 999 year lease, security entry, electric under floor heating, 20' living room with doors onto balcony, fitted kitchen, 16' bedroom with en-suite bathroom, separate cloakroom, secure underground parking & attractive communal courtyard.

Flat 20, Royal Swan Quarter, Leret Way, Leatherhead, Surrey, KT22 7JL

Communal Lobby
With lift and stairs to upper floors

**Entrance Hall** 

Via wood door. Laminated flooring. Storage cupboard. Airing cupboard housing Megaflow system.