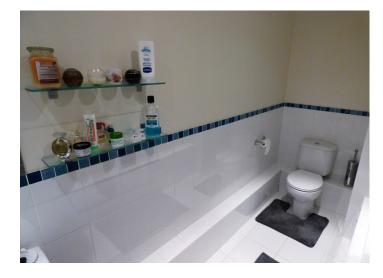

Balcony

With views over the communal courtyard.

Double Bedroom

16.11" X 10.2" (4.91m X 3.11m)

Double glazed window. Fitted double wardrobe. Laminated floor.

En-Suite Bathroom

11.3" X 6.4" (3.44m X 1.95m)

Part tiled walls. Ceramic tiled floor. Extractor. Matching white suite comprising: panel enclosed bath with wall mounted mixer shower and screen, pedestal wash hand basin & low level WC.