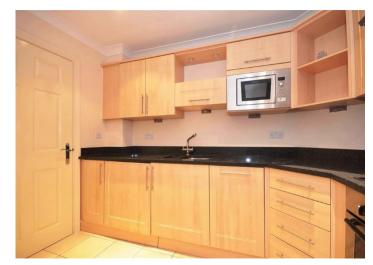

Fitted Kitchen

9.6" X 8.6" (2.93m X 2.62m)

Range of wood fronted fitted wall & base units. Granite work surfaces with in set 1 & 1/2 sink unit. Built in electric oven with ceramic hob over. Integrated dishwasher, microwave, washer/dryer and fridge/freezer. Attached breakfast table with two chairs.