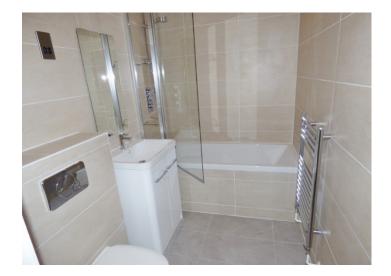

### Family Bathroom

Matching suite comprising: panel enclosed bath with w all mounted show er & screen, vanity unit with inset w ash hand basin & low level WC. Tiled w alls with inset mirror & shaver points. Tiled floor. Heated tow el rail.