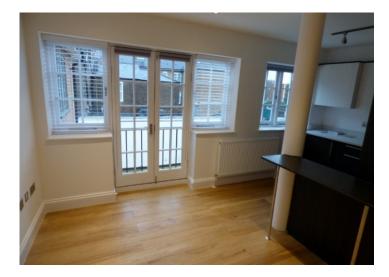

### Open Plan Living Room

### 20.4" X 9" (6.22m X 2.74m)

Double glazed French doors onto Juliet balcony. Wood flooring. Open to Kitchen.

### Fitted Kitchen

### 8.7" X 7.9" (2.65m X 2.41m)

Open to the living room with breakfast bar separating. Double glazed window. Matching modern wall & base units with granite wok surfaces and inset bow I sink. Built in electric cooker and ceramic hob with extractor over. Integrated fridge/freezer and washer dryer. Tiled floor.