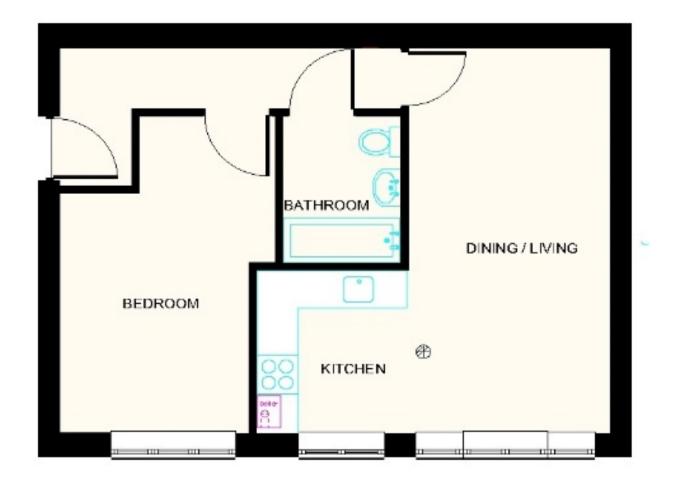

### Communal Lobby Via security entry system. With stairs to upper floors.

Entrance Hall Via ow n front door. Wood flooring.

### Double Bedroom

16" X 10" (4.88m X 3.05m) Double glazed w indow . Carpeted. Airing cupboard housing electric central heating boiler.

### Family Bathroom

Matching suite comprising: panel enclosed bath with w all mounted show er & screen, vanity unit with inset w ash hand basin & low level WC. Tiled w alls with inset mirror & shaver points. Tiled floor. Heated tow el rail.

### Open Plan Living Room

### 20.4" X 9" (6.22m X 2.74m)

Double glazed French doors onto Juliet balcony. Wood flooring. Open to Kitchen.

### Fitted Kitchen

### 8.7" X 7.9" (2.65m X 2.41m)

Open to the living room with breakfast bar separating. Double glazed window. Matching modern wall & base units with granite wok surfaces and inset bow I sink. Built in electric cooker and ceramic hob with extractor over. Integrated fridge/freezer and washer dryer. Tiled floor.