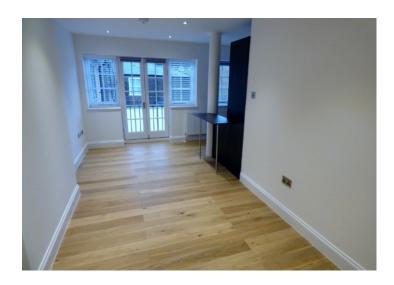

### Open Plan Living Room

### 20.4" X 9" (6.22m X 2.74m)

Double glazed French doors onto Juliet balcony. Wood flooring. Open to Kitchen.