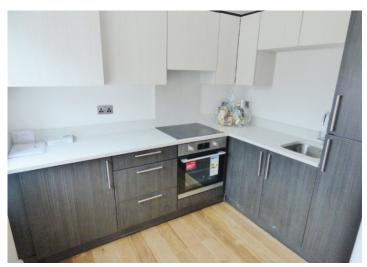

### Fitted Kitchen

### 8.7" X 7.9" (2.65m X 2.41m)

Open to the living room with breakfast bar separating. Double glazed window. Matching modern wall & base units with granite wok surfaces and inset bow I sink. Built in electric cooker and ceramic hob with extractor over. Integrated fridge/freezer and washer dryer. Tiled floor.