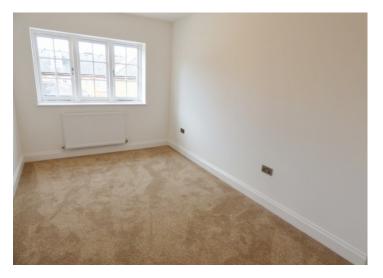

### Double Bedroom

16" X 10" (4.88m X 3.05m) Double glazed w indow . Carpeted. Airing cupboard housing electric central heating boiler.