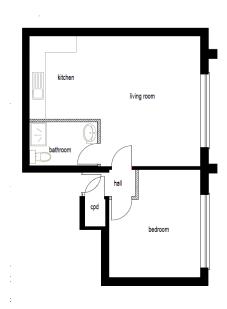

## FLAT 3

First Floor 2 Bedroom 2 Bath/Shower rooms Flat 81 Sq M - Current Rent £1370 PCM EPC Band 'B' Council Tax Band 'C'

## FLAT 4

First Floor 2 Bedroom 2 Bath/Shower rooms Flat 66 Sq M - Current Rent £1115 PCM EPC Band 'C' Council Tax Band 'C'

# FLAT 5

Top Floor 2 Bedroom 2 Bath/Shower rooms Flat 77 Sq M - Current Rent £1370 PCM EPC Band 'B' Council Tax Band 'C'

#### FLAT 6

Top Floor 2 Bedroom 2 Bath/Shower rooms Flat 65 Sq M - Current Rent £1115 PCM EPC Band 'B' Council Tax Band 'C'

#### FLOORPLAN LAYOUT OF FLATS

IMPORTANT NOTES - PLEASE READ

The Agent has not tested any apparatus, equipment, fixtures and fittings or services and so cannot verify that they are in working order or fit for purpose, the mention of any appliances and services within these details does not imply that they are in full efficient working order. A buyer is advised to obtain verification frim their Solicitor or Surveyor. References to the Tenure of a Property are base on information supplied by the Seller. The Agent has not had sight of the title documents. A Buyer is advised to obtain verification from their Solicitor. We have taken every precaution to ensure that these details are accurate and not misleading. If there is any point which is of particula importance to you, please contact us and we will endeacour to ascertain the information you require. This is advisable, particularly if you inted to travel some distance to view the property. You are advised to check the availability of this property before travelling any distance to view.