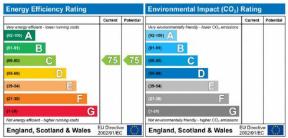

## **AGENTS FEES**

All bids are to include our fees at 1% + vat

The energy efficiency rating is a measure of the overall efficiency of a home. The higher the rating the more energy efficient the home is and the lower the fuel bills will be.

The environmental impact rating is a measure of a home's impact on the environment in terms of carbon dioxide (CO<sub>2</sub>) emissions. The higher the rating the less impact it has on the environment.