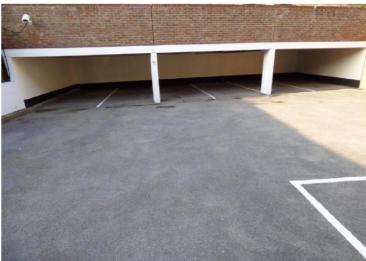

## **PARKING**

There are currently 6 covered spaces to the rear of the building with additional parking opposite the car ports. Offering approx. 8 spaces. There is also an additional space to the front of the building.