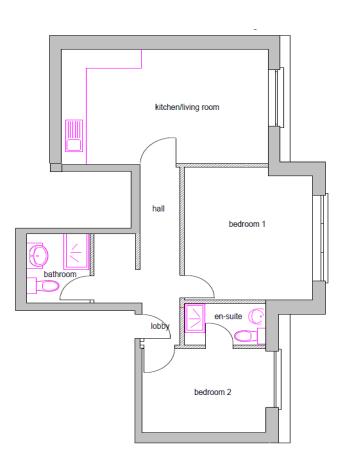

## FLAT 3

First Floor 2 Bedroom 2 Bath/Shower rooms Flat 81 Sq M - Current Rent £1370 PCM EPC Band 'B' Council Tax Band 'C'

## FLAT 4

First Floor 2 Bedroom 2 Bath/Shower rooms Flat 66 Sq M - Current Rent £1115 PCM EPC Band 'C' Council Tax Band 'C'

# FLAT 5

Top Floor 2 Bedroom 2 Bath/Shower rooms Flat 77 Sq M - Current Rent £1370 PCM EPC Band 'B' Council Tax Band 'C'

#### FLAT 6

Top Floor 2 Bedroom 2 Bath/Shower rooms Flat 65 Sq M - Current Rent £1115 PCM EPC Band 'B' Council Tax Band 'C'

#### FLOORPLAN LAYOUT OF FLATS

IMPORTANT NOTES - PLEASE READ

The Agent has not tested any apparatus, equipment, fixtures and fittings or services and so cannot verify that they are in working order or fit for purpose, the mention of any appliances and services within these details does not imply that they are in full efficient working order. A buyer is advised to obtain verification frim their Solicitor or Surveyor. References to the Tenure of a Property are base on information supplied by the Seller. The Agent has not had sight of the title documents. A Buyer is advised to obtain verification from their Solicitor. We have taken every precaution to ensure that these details are accurate and not misleading. If there is any point which is of particula importance to you, please contact us and we will endeacour to ascertain the information you require. This is advisable, particularly if you inted to travel some distance to view the property. You are advised to check the availability of this property before travelling any distance to view.