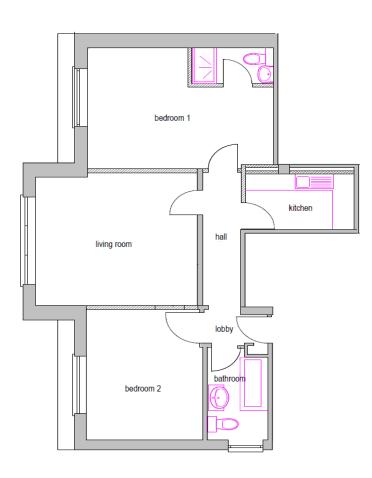

## FLAT 3

First Floor 2 Bedroom 2 Bath/Shower rooms Flat 81 Sq M - Current Rent £1370 PCM EPC Band 'B' Council Tax Band 'C'

## FLAT 4

First Floor 2 Bedroom 2 Bath/Shower rooms Flat 66 Sq M - Current Rent £1115 PCM EPC Band 'C' Council Tax Band 'C'

# FLAT 5

Top Floor 2 Bedroom 2 Bath/Shower rooms Flat 77 Sq M - Current Rent £1370 PCM EPC Band 'B' Council Tax Band 'C'

#### FLAT 6

Top Floor 2 Bedroom 2 Bath/Shower rooms Flat 65 Sq M - Current Rent £1115 PCM EPC Band 'B' Council Tax Band 'C'

#### FLOORPLAN LAYOUT OF FLATS

IMPORTANT NOTES - PLEASE READ

The Agent has not tested any apparatus, equipment, fixtures and fittings or services and so cannot verify that they are in working order or fit for purpose, the mention of any appliances and services within these details does not imply that they are in full efficient working order. A buyer is advised to obtain verification frim their Solicitor or Surveyor. References to the Tenure of a Property are base on information supplied by the Seller. The Agent has not had sight of the title documents. A Buyer is advised to obtain verification from their Solicitor. We have taken every precaution to ensure that these details are accurate and not misleading. If there is any point which is of particula importance to you, please contact us and we will endeacour to ascertain the information you require. This is advisable, particularly if you inted to travel some distance to view the property. You are advised to check the availability of this property before travelling any distance to view.