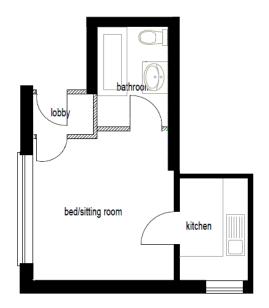

## FLAT 1

Ground Floor Studio Flat 28 Sq M - Current Rent £818PCM EPC Band 'C' Council Tax Band 'B'

# FLAT 2

Ground Floor One Bedroom Flat 59 Sq M - Current Rent £1010 PCM EPC Band 'C' Council Tax Band 'C'

#### FLOORPLAN LAYOUT OF FLATS

IMPORTANT NOTES - PLEASE READ

The Agent has not tested any apparatus, equipment, fixtures and fittings or services and so cannot verify that they are in working order or fit for purpose, the mention of any appliances and services within these details does not imply that they are in full efficient working order. A buyer is advised to obtain verification frim their Solicitor or Surveyor. References to the Tenure of a Property are base on information supplied by the Seller. The Agent has not had sight of the title documents. A Buyer is advised to obtain verification from their Solicitor. We have taken every precaution to ensure that these details are accurate and not misleading. If there is any point which is of particula importance to you, please contact us and we will endeacour to ascertain the information you require. This is advisable, particularly if you inted to travel some distance to view the property. You are advised to check the availability of this property before travelling any distance to view.