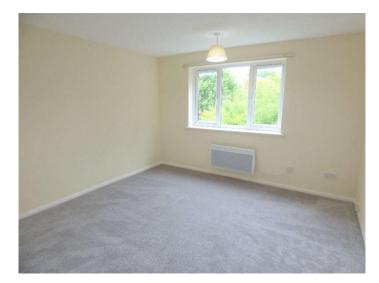

#### **Bedroom 1**

11' 10" X 11' 9" (3.61m X 3.58m) Double glazed window. Electric heater. New carpet.

#### Bedroom 2

11' 9" X 8' 2" (3.58m X 2.49m) Double glazed window. Electric heater. New carpet.