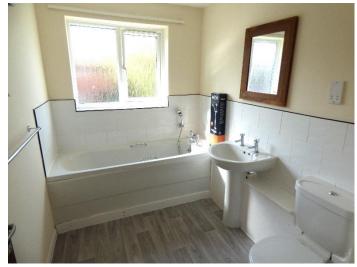

#### **Family Bathroom**

8' 9" X 6' 3" (2.67m X 1.91m) Obscure double glazed window. Matching white suite comprising: panel enclosed bath with mixer shower over, wash hand basin & low level WC. Part tiled walls with shaver point & mirror. Wood effect flooring.