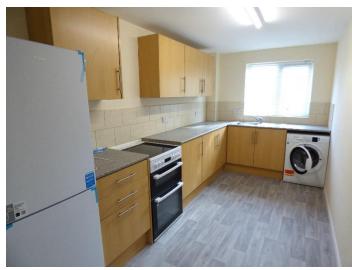

#### **Fitted Kitchen**

14' 4" X 7' 3" (4.37m X 2.21m) Double glazed window with fitted blind. Range of fitted wall & base units with inset stainless steel sink. New freestanding electric cooker, fridge/freezer & washing machine. Vinyl floor.