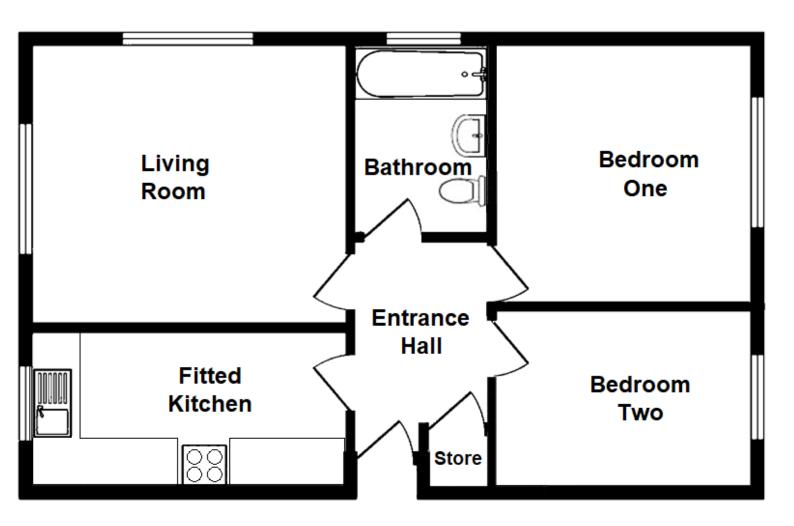

## **Communal Entrance**

With stairs to upper floors

#### **Entrance Hall**

Via wood door. Wall mounted circuit breakers. Storage Cupboard housing water tank with immersion heater.

### Living Room

14' 4" X 12' 9" (4.37m X 3.89m) Dual aspect double glazed windows. New highly efficent electric heater. New carpet.

#### **Fitted Kitchen**

14' 4" X 7' 3" (4.37m X 2.21m) Double glazed window with fitted blind. Range of fitted wall & base units with inset stainless steel sink. New freestanding electric cooker, fridge/freezer & washing machine. Vinyl floor.

#### **Bedroom 1**

11' 10" X 11' 9" (3.61m X 3.58m) Double glazed window. Electric heater. New carpet.

#### Bedroom 2

11' 9" X 8' 2" (3.58m X 2.49m) Double glazed window. Electric heater. New carpet.

#### **Family Bathroom**

8' 9" X 6' 3" (2.67m X 1.91m) Obscure double glazed window. Matching white suite comprising: panel enclosed bath with mixer shower over, wash hand basin & low level WC. Part tiled walls with shaver point & mirror. Wood effect flooring.