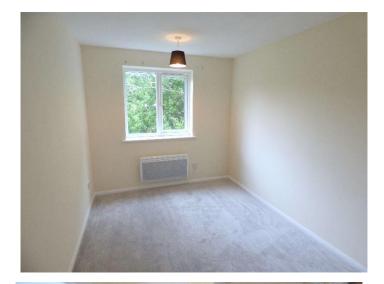

#### **Bedroom 1**

11' 10" X 11' 9" (3.61m X 3.58m) Double glazed window. Electric heater. New carpet.

#### Bedroom 2

11' 9" X 8' 2" (3.58m X 2.49m) Double glazed window. Electric heater. New carpet.