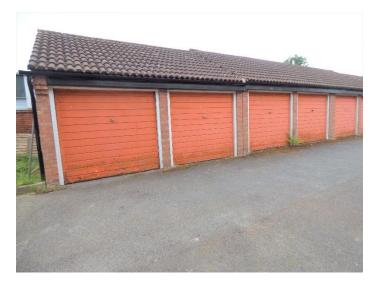

### OUTSIDE

Detached Garage Second Garage in from the left of the block

Additional Parking Space In front of the garage