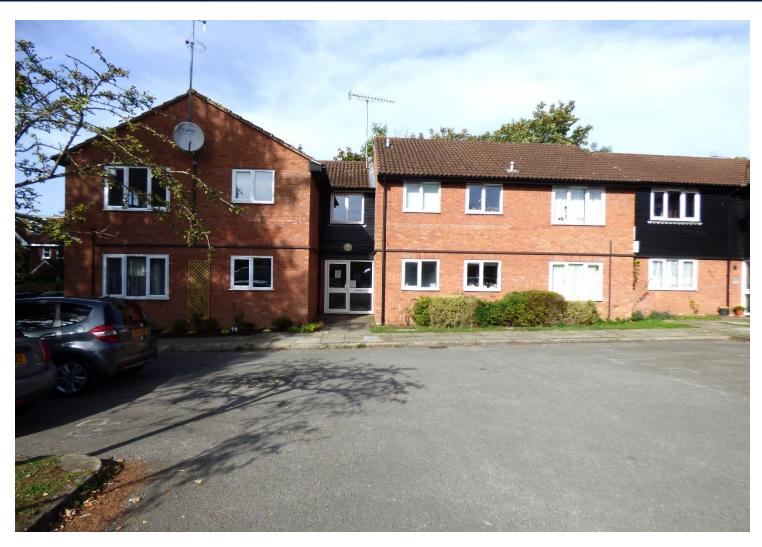

# CHRISTIES

NO ONWARD CHAIN NO GROUND RENT DUAL ASPECT LIVING ROOM EXTENDED 175 YEAR LEASE GARAGE + PARKING SPACE FITTED KITCHEN

Christies Residential are pleased to offer for sale this 2 double bedroom top floor flat situated within walking distance of Bookham station. The property benefits from: no onward chain, extended 175 year lease with no ground rent, garage + additional parking space, dual aspect lounge, fitted kitchen with new appliances, family bathroom & communal gardens.

Bookham Court, Church Road, Bookham, Surrey, KT23 3ET

£279,950