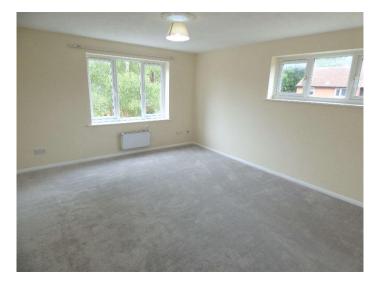

### Living Room

14' 4" X 12' 9" (4.37m X 3.89m) Dual aspect double glazed windows. New highly efficent electric heater. New carpet.