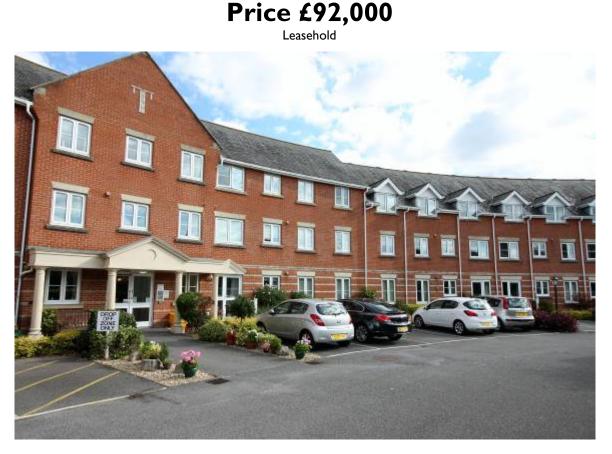

## 53 BLENHEIM COURT REGENCY CRESCENT CHRISTCHURCH BH23 2UG

SITUATED ON THE 2<sup>ND</sup> FLOOR OF THIS SELECT DEVELOPMENT FOR THE OVER 60'S IS THIS BRIGHT AND AIRY ONE BEDROOM APARTMENT.

The property features a good size Lounge/Diner, Kitchen, spacious double bedroom with built in wardrobes and a modern shower room. Benefits include 24 hour careline, house manager, double glazing, electric heating and the added benefit of being offered for sale with No Forward Chain.

BLENHEIM COURT COMPRISES OF 65 APARTMENTS OVER 3 FLOORS, ALL SERVED BY BOTH LIFT AND STAIRS. THERE IS A WELCOMING AND COMFORTABLE RESIDENTS LOUGNE, COMMUNAL LAUNDRY ROOM AND ATTRACTIVE COMMUNAL GADENS. IT IS ALSO IDEALLY LOCATED FOR LOCAL SHOPS AND AMENITIES AS WELL AS BEING WITHIN CLOSE PROXIMITY TO CHRISTCHURCH HOSPITAL, WHICH ALSO HAS A PHARMACY, DOCTORS SURGREY AND DENTAL PRACTICE. • 2<sup>ND</sup> FLOOR RETIREMENT