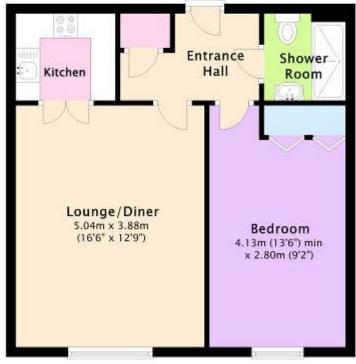

## 53 BLENHEIM COURT, REGENCY CRESCENT, CHRISTCHURCH BH23 2UG

Second Floor Approx. 46.4 sq. metres (499.1 sq. feet)

Website: www.michaeladam.co.uk Email: post@michaeladam.co.uk