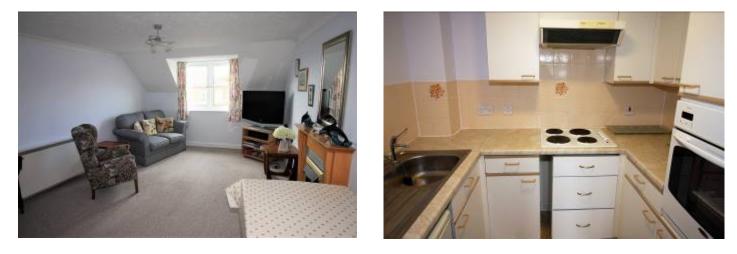

## 53 BLENHEIM COURT REGENCY CRESCENT CHRISTCHURCH BH23 2UG

SITUATED ON THE 2<sup>ND</sup> FLOOR OF THIS SELECT DEVELOPMENT FOR THE OVER 60'S IS THIS BRIGHT AND AIRY ONE BEDROOM APARTMENT.

The property features a good size Lounge/Diner, Kitchen, spacious double bedroom with built in wardrobes and a modern shower room. Benefits include 24 hour careline, house manager, double glazing, electric heating and the added benefit of being offered for sale with No Forward Chain.

APARTMENT

- BRIGHT AND AIRY
- NO FORWARD CHAIN
- GOOD SIZE LOUNGE/DINER
- MODERN KITCHEN AND SHOWER
  ROOM
- 24 HOUR CARELINE
- DOUBLE GLAZING AND ELECTRIC HEATING
- HOUSE MANAGER
- **RESIDENTS LOUNGE**
- COMMUNAL LAUNDRY ROOM
- POPULAR LOCATION
- LEASE DETAILS WE ARE ADVISED THERE ARE 104 YEARS REMAINING
- MAINTENANCE CHARGES ARE £1700.00 approximately per year and £300.00 per year for the Ground Rent