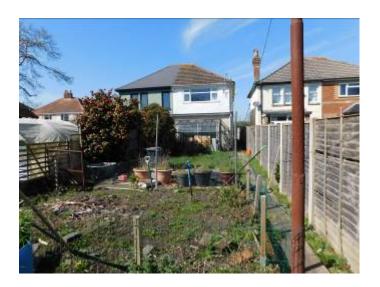

THE PROPERTY BOASTS MANY BENEFITS INCLUDING GAS FIRED CENTRAL HEATING, DOUBLE GLAZING, AMPLE OFF ROAD PARKING, LARGE GARDEN AND THE ADDED BENEFIT OF HAVING NO FORWARD CHAIN.

WITH THE SIZE OF THE ACCOMMODATION COUPLED WITH THE LOCATION THIS WILL MAKE SOMONE A LOVELY FAMILY HOME.

### 21 CLARENDON ROAD, CHRISTCHURCH BH23 2AB

- OLDER STYLE SEMI DETACHED
   FAMILY HOME
- 3 DOUBLE BEDROOMS
- DECEPTIVELY SPACIOUS
   THROUGHOUT
- LARGE LIVING ROOM
- GOOD SIZE DINING/KITCHEN
- BREAKFAST AREA AND UTILITY
   ROOM
- LARGE GARDEN
- AMPLE OFF ROAD PARKING
- NO FORWARD CHAIN
- MODERN FAMILY BATHROOM
- CLOSE TO TOWN CENTRE AND TRAIN STATION
- LOCAL SHOPS, AMENITIES AND SCHOOLS NEARBY
- DOUBLE GLAZING
- GAS FIRED CENTRAL HEATING
- VIEWING ADVISED