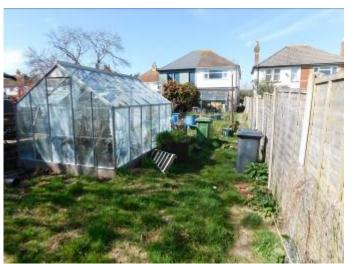

THE PROPERTY BOASTS MANY BENEFITS INCLUDING GAS FIRED CENTRAL HEATING, DOUBLE GLAZING, AMPLE OFF ROAD PARKING, LARGE GARDEN AND THE ADDED BENEFIT OF HAVING NO FORWARD CHAIN.

WITH THE SIZE OF THE ACCOMMODATION COUPLED WITH THE LOCATION THIS WILL MAKE SOMONE A LOVELY FAMILY HOME.

### 21 CLARENDON ROAD, CHRISTCHURCH BH23 2AB

- OLDER STYLE SEMI DETACHED
   FAMILY HOME
- 3 DOUBLE BEDROOMS
- DECEPTIVELY SPACIOUS
   THROUGHOUT
- LARGE LIVING ROOM
- GOOD SIZE DINING/KITCHEN
- BREAKFAST AREA AND UTILITY
   ROOM
- LARGE GARDEN
- AMPLE OFF ROAD PARKING
- NO FORWARD CHAIN
- MODERN FAMILY BATHROOM
- CLOSE TO TOWN CENTRE AND TRAIN STATION
- LOCAL SHOPS, AMENITIES AND SCHOOLS NEARBY
- DOUBLE GLAZING
- GAS FIRED CENTRAL HEATING
- VIEWING ADVISED