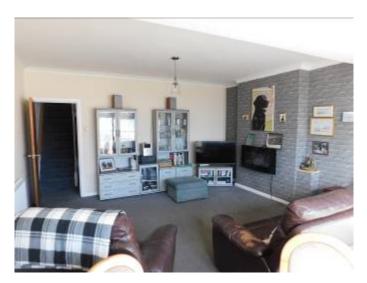

THE PROPERTY HAS ACCOMMODATION OF DINING/KITCHEN WITH SEPARATE BREAKFAST AREA,
UTILITY ROOM, INNER HALLWAY, 18 X 15 LIVING ROOM, FIRST FLOOR LANDING, 3 DOUBLE
BEDROOMS AND MODERN FAMILY BATHROOM. THERE IS ALSO A SINGLE GLAZED LEAN TO WHICH IS
ACCESSED FROM THE LIVING ROOM.