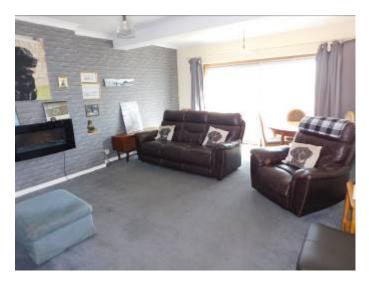

THE PROPERTY HAS ACCOMMODATION OF DINING/KITCHEN WITH SEPARATE BREAKFAST AREA,
UTILITY ROOM, INNER HALLWAY, 18 X 15 LIVING ROOM, FIRST FLOOR LANDING, 3 DOUBLE
BEDROOMS AND MODERN FAMILY BATHROOM. THERE IS ALSO A SINGLE GLAZED LEAN TO WHICH IS
ACCESSED FROM THE LIVING ROOM.