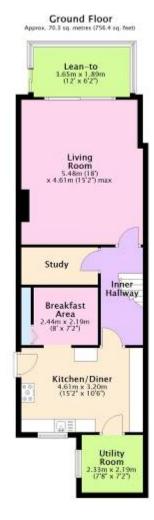

THE PROPERTY HAS ACCOMMODATION OF DINING/KITCHEN WITH SEPARATE BREAKFAST AREA,
UTILITY ROOM, INNER HALLWAY, 18 X 15 LIVING ROOM, FIRST FLOOR LANDING, 3 DOUBLE
BEDROOMS AND MODERN FAMILY BATHROOM. THERE IS ALSO A SINGLE GLAZED LEAN TO WHICH IS
ACCESSED FROM THE LIVING ROOM.