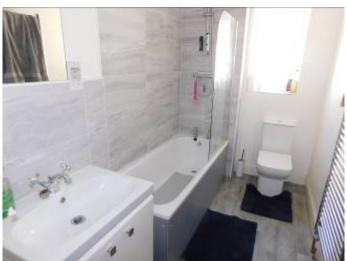

THE PROPERTY HAS ACCOMMODATION OF DINING/KITCHEN WITH SEPARATE BREAKFAST AREA,
UTILITY ROOM, INNER HALLWAY, 18 X 15 LIVING ROOM, FIRST FLOOR LANDING, 3 DOUBLE
BEDROOMS AND MODERN FAMILY BATHROOM. THERE IS ALSO A SINGLE GLAZED LEAN TO WHICH IS
ACCESSED FROM THE LIVING ROOM.