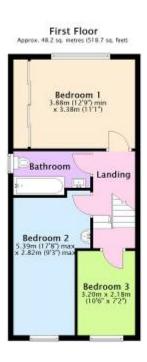

THE PROPERTY HAS ACCOMMODATION OF DINING/KITCHEN WITH SEPARATE BREAKFAST AREA,
UTILITY ROOM, INNER HALLWAY, 18 X 15 LIVING ROOM, FIRST FLOOR LANDING, 3 DOUBLE
BEDROOMS AND MODERN FAMILY BATHROOM. THERE IS ALSO A SINGLE GLAZED LEAN TO WHICH IS
ACCESSED FROM THE LIVING ROOM.