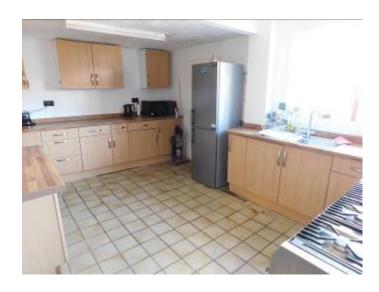

THE PROPERTY HAS ACCOMMODATION OF DINING/KITCHEN WITH SEPARATE BREAKFAST AREA,
UTILITY ROOM, INNER HALLWAY, 18 X 15 LIVING ROOM, FIRST FLOOR LANDING, 3 DOUBLE
BEDROOMS AND MODERN FAMILY BATHROOM. THERE IS ALSO A SINGLE GLAZED LEAN TO WHICH IS
ACCESSED FROM THE LIVING ROOM.