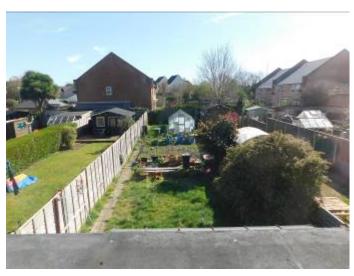

THE PROPERTY BOASTS MANY BENEFITS INCLUDING GAS FIRED CENTRAL HEATING, DOUBLE GLAZING, AMPLE OFF ROAD PARKING, LARGE GARDEN AND THE ADDED BENEFIT OF HAVING NO FORWARD CHAIN.

WITH THE SIZE OF THE ACCOMMODATION COUPLED WITH THE LOCATION THIS WILL MAKE SOMONE A LOVELY FAMILY HOME.

### 21 CLARENDON ROAD, CHRISTCHURCH BH23 2AB

- OLDER STYLE SEMI DETACHED
   FAMILY HOME
- 3 DOUBLE BEDROOMS
- DECEPTIVELY SPACIOUS
   THROUGHOUT
- LARGE LIVING ROOM
- GOOD SIZE DINING/KITCHEN
- BREAKFAST AREA AND UTILITY
   ROOM
- LARGE GARDEN
- AMPLE OFF ROAD PARKING
- NO FORWARD CHAIN
- MODERN FAMILY BATHROOM
- CLOSE TO TOWN CENTRE AND TRAIN STATION
- LOCAL SHOPS, AMENITIES AND SCHOOLS NEARBY
- DOUBLE GLAZING
- GAS FIRED CENTRAL HEATING
- VIEWING ADVISED