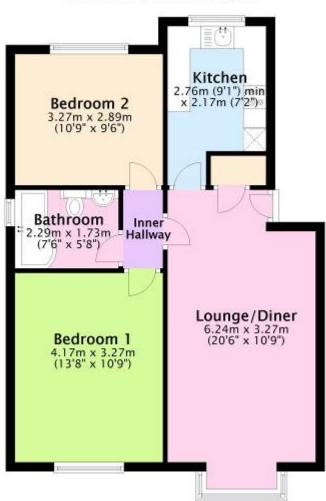

### FLAT 1 FAIRMILE COURT, FAIRMILE ROAD, CHRISTCHURCH BH23 2LA

Website: www.michaeladam.co.uk Email: post@michaeladam.co.uk

Ground Floor Approx. 57.2 sq. metres (616.2 sq. feet)