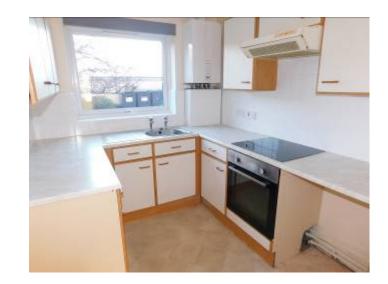

THE ACCOMMODATION COMPRISES 2 SPACIOUS DOUBLE BEDROOMS, GOOD SIZE LOUNGE/DINER, MODERN STYLE KITCHEN AND REFURBISHED BATHROOM.

THE PROPERTY HAS RECENTLY BEEN REDECORATED THROUGH AND HAS NEW CARPETS.

BENEFITS CONVEYED WITH THE PROPERTY INCLUDE GAS FIRED CENTRAL HEATING, DOUBLE GLAZING, GARAGE IN NEARBY BLOCK AND THE ADDED BONUS OF BEING OFFERED FOR SALE WITH NO FORWARD CHAIN AND A NEWLY EXTENDED LEASE OF APPROXIMATELY 150 YEARS. AS STATED THIS LOVELY FLAT IS LOCATED WITHIN WALKING DISTANCE OF THE TOWN CENTRE AND MAINLINE STATION AND WE FEEL WOULD MAKE AN IDEAL FIRST TIME BUY.