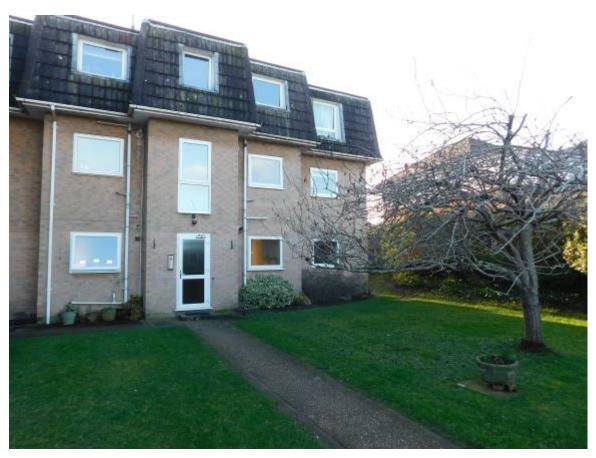

## FLAT | FAIRMILE COURT FAIRMILE ROAD CHRISTCHURCH BH23 2LA

Price £200,000

Leasehold

A BRIGHT AND AIRY GROUND FLOOR FLAT WHICH IS SITUATED WITHIN CLOSE PROXIMITY TO CHRISTCHURCH TOWN CENTRE AND MAINLINE RAILWAY STATION.

THE ACCOMMODATION COMPRISES 2 SPACIOUS DOUBLE BEDROOMS, GOOD SIZE LOUNGE/DINER, MODERN STYLE KITCHEN AND REFURBISHED BATHROOM.

THE PROPERTY HAS RECENTLY BEEN REDECORATED THROUGH AND HAS NEW CARPETS.

BENEFITS CONVEYED WITH THE PROPERTY INCLUDE GAS FIRED CENTRAL HEATING, DOUBLE GLAZING, GARAGE IN NEARBY BLOCK AND THE ADDED BONUS OF BEING OFFERED FOR SALE WITH NO FORWARD CHAIN AND A NEWLY EXTENDED LEASE OF APPROXIMATELY 150 YEARS. AS STATED THIS LOVELY FLAT IS LOCATED WITHIN WALKING DISTANCE OF THE TOWN CENTRE AND MAINLINE STATION AND WE FEEL WOULD MAKE AN IDEAL FIRST TIME BUY.