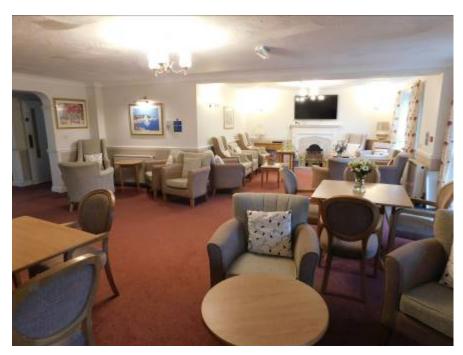

THE ACCOMMODATION COMPRISES ENTRANCE HALL, GOOD SIZE LOUNGE/DINER, MODERN STYLE KITCHEN WITH SPACE FOR TALL FRIDGE/FREEZER AND WASHING MACHINE, DOUBLE BEDROOM WITH BUILT IN WARDROBES AND BATHROOM.

WITHIN THIS POPULAR DEVELOPMENT THERE IS A RESIDENT LOUNGE, GUEST SUITE, LAUNDRY, HOUSE MANAGER AND 24 HOUR CARE LINE. LOCAL SHOPS, BUS ROUTES, GP SURGERY AND PHARMACY ARE ALL WITHIN EASY REACH AND THE PROPERTY FURTHER BENEFITS FROM ELECTRIC HEATING, DOUBLE GLAZING AND THE ADDED BENEFIT OF BEING OFFERED FOR SALE WITH NO FORWARD CHAIN

#### 6 BLENHEIM COURT, REGENCY CRESCENT, CHRISTCHURCH BH23 2UG

- GROUND FLOOR RETIREMENT
  APARTMENT
- DOUBLE BEDROOM WITH BUILT IN WARDROBES
- SPACIOUS LOUNGE/DINER
- MODERN STYLE KITCHEN
- GOOD SIZE BATHROOM
- OWN PRIVATE ACCESS TO COMMUNAL GARDENS
- ELECTRIC HEATING AND DOUBLE
  GLAZING
- NO FORWARD CAHIN
- WELL PRESENTED THROUGHOUT
- 24 HOUR CARE LINE
- RESIDENTS LOUNGE
- COMMUNAL PARKING
- HOUSE MANAGER
- POPULAR DEVELOPMENT
- CLOSE TO DOCTORS SURGERY, PHARMACY, BUS ROUTES AND AMENITIES