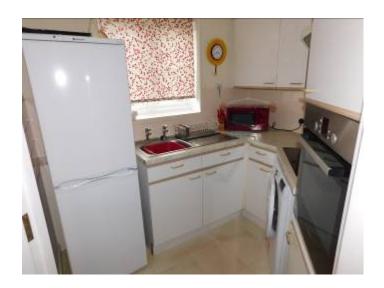

THE ACCOMMODATION COMPRISES ENTRANCE HALL, GOOD SIZE LOUNGE/DINER, MODERN STYLE KITCHEN WITH SPACE FOR TALL FRIDGE/FREEZER AND WASHING MACHINE, DOUBLE BEDROOM WITH BUILT IN WARDROBES AND BATHROOM.

WITHIN THIS POPULAR DEVELOPMENT THERE IS A RESIDENT LOUNGE, GUEST SUITE, LAUNDRY, HOUSE MANAGER AND 24 HOUR CARE LINE. LOCAL SHOPS, BUS ROUTES, GP SURGERY AND PHARMACY ARE ALL WITHIN EASY REACH AND THE PROPERTY FURTHER BENEFITS FROM ELECTRIC HEATING, DOUBLE GLAZING AND THE ADDED BENEFIT OF BEING OFFERED FOR SALE WITH NO FORWARD CHAIN

#### 6 BLENHEIM COURT, REGENCY CRESCENT, CHRISTCHURCH BH23 2UG

- GROUND FLOOR RETIREMENT
  APARTMENT
- DOUBLE BEDROOM WITH BUILT IN WARDROBES
- SPACIOUS LOUNGE/DINER
- MODERN STYLE KITCHEN
- GOOD SIZE BATHROOM
- OWN PRIVATE ACCESS TO COMMUNAL GARDENS
- ELECTRIC HEATING AND DOUBLE
  GLAZING
- NO FORWARD CAHIN
- WELL PRESENTED THROUGHOUT
- 24 HOUR CARE LINE
- RESIDENTS LOUNGE
- COMMUNAL PARKING
- HOUSE MANAGER
- POPULAR DEVELOPMENT
- CLOSE TO DOCTORS SURGERY, PHARMACY, BUS ROUTES AND AMENITIES