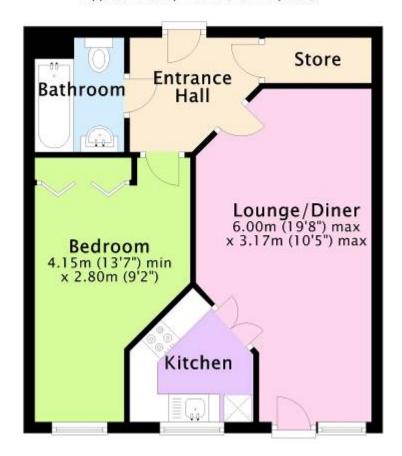

THE ACCOMMODATION COMPRISES ENTRANCE HALL, GOOD SIZE LOUNGE/DINER, MODERN STYLE KITCHEN WITH SPACE FOR TALL FRIDGE/FREEZER AND WASHING MACHINE, DOUBLE BEDROOM WITH BUILT IN WARDROBES AND BATHROOM.

WITHIN THIS POPULAR DEVELOPMENT THERE IS A RESIDENT LOUNGE, GUEST SUITE, LAUNDRY, HOUSE MANAGER AND 24 HOUR CARE LINE. LOCAL SHOPS, BUS ROUTES, GP SURGERY AND PHARMACY ARE ALL WITHIN EASY REACH AND THE PROPERTY FURTHER BENEFITS FROM ELECTRIC HEATING, DOUBLE GLAZING AND THE ADDED BENEFIT OF BEING OFFERED FOR SALE WITH NO FORWARD CHAIN

#### 6 BLENHEIM COURT, REGENCY CRESCENT, CHRISTCHURCH BH23 2UG

- GROUND FLOOR RETIREMENT
  APARTMENT
- DOUBLE BEDROOM WITH BUILT IN WARDROBES
- SPACIOUS LOUNGE/DINER
- MODERN STYLE KITCHEN
- GOOD SIZE BATHROOM
- OWN PRIVATE ACCESS TO COMMUNAL GARDENS
- ELECTRIC HEATING AND DOUBLE
  GLAZING
- NO FORWARD CAHIN
- WELL PRESENTED THROUGHOUT
- 24 HOUR CARE LINE
- RESIDENTS LOUNGE
- COMMUNAL PARKING
- HOUSE MANAGER
- POPULAR DEVELOPMENT
- CLOSE TO DOCTORS SURGERY, PHARMACY, BUS ROUTES AND AMENITIES

### 6 BLENHEIM COURT, REGENCY CRESCENT, CHRISTCHURCH BH23 2UG

Website: www.michaeladam.co.uk Email: post@michaeladam.co.uk

Ground Floor Approx. 42.0 sq. metres (451.7 sq. feet)

Website: www.michaeladam.co.uk Email: post@michaeladam.co.uk