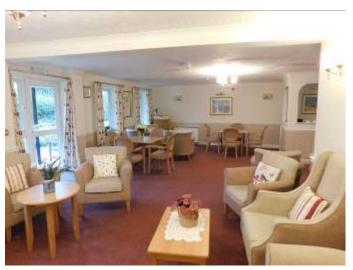

THE ACCOMMODATION COMPRISES ENTRANCE HALL, GOOD SIZE LOUNGE/DINER, MODERN STYLE KITCHEN WITH SPACE FOR TALL FRIDGE/FREEZER AND WASHING MACHINE, DOUBLE BEDROOM WITH BUILT IN WARDROBES AND BATHROOM.

WITHIN THIS POPULAR DEVELOPMENT THERE IS A RESIDENT LOUNGE, GUEST SUITE, LAUNDRY, HOUSE MANAGER AND 24 HOUR CARE LINE. LOCAL SHOPS, BUS ROUTES, GP SURGERY AND PHARMACY ARE ALL WITHIN EASY REACH AND THE PROPERTY FURTHER BENEFITS FROM ELECTRIC HEATING, DOUBLE GLAZING AND THE ADDED BENEFIT OF BEING OFFERED FOR SALE WITH NO FORWARD CHAIN

#### 6 BLENHEIM COURT, REGENCY CRESCENT, CHRISTCHURCH BH23 2UG

- GROUND FLOOR RETIREMENT
  APARTMENT
- DOUBLE BEDROOM WITH BUILT IN WARDROBES
- SPACIOUS LOUNGE/DINER
- MODERN STYLE KITCHEN
- GOOD SIZE BATHROOM
- OWN PRIVATE ACCESS TO COMMUNAL GARDENS
- ELECTRIC HEATING AND DOUBLE
  GLAZING
- NO FORWARD CAHIN
- WELL PRESENTED THROUGHOUT
- 24 HOUR CARE LINE
- RESIDENTS LOUNGE
- COMMUNAL PARKING
- HOUSE MANAGER
- POPULAR DEVELOPMENT
- CLOSE TO DOCTORS SURGERY, PHARMACY, BUS ROUTES AND AMENITIES