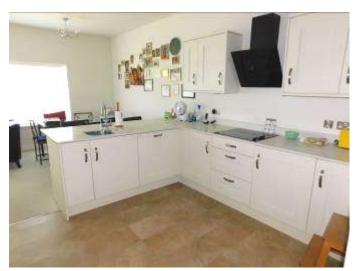

# APARTMENT 27 MONTEREY ROYAL CLOSE CHRISTCHURCH BH23 2FS

Price £269,950

Leasehold

SITUATED ON THE 2<sup>ND</sup> FLOOR AND SERVED BY BOTH LIFT AND STAIRS IS THIS MODERN CONTEMPORARY RETIREMENT FLAT WITHIN THIS EXCLUSIVE DEVELOPMENT FOR THE OVER 55'S. THE APARTMENT OFFERS SPACIOUS ACCOMMODATION INCLUDING ENTRANCE HALL, BRIGHT DOUBLE ASPECT OPEN PLAN LIVING/DINING/KITCHEN WHICH HAS INTEGRATED APPLIANCES, 2 DOUBLE BEDROOMS AND LUXURIOUS SHOWER ROOM. OFF THE HALLWAY IS A UTILITY CUPBOARD HOUSING THE WASHING MACHINE AND TUMBLE DRYER.

## APARTMENT 27 MONTEREY, ROYAL CLOSE, CHRISTCHURCH BH23 2FS

- MODERN 2<sup>ND</sup> FLOOR APARTMENT
- CONTEMPORARY OPEN PLAN
   LIVING SPACE
- MODERN KITCHEN AREA WITH INTEGRATED APPLIANCES
- DOUBLE GLAZING & GAS FIRED
   CENTRAL HEATING
- 2 DOUBLE BEDROOMS
- MODERN SHOWER ROOM
- BRIGHT DOUBLE ASPECT LOUNGE
   AREA
- NO FORWARD CHAIN
- EXCLUSIVE DEVELOPMENT FOR THE OVER 55'S
- ATTRACTIVE COMMUNAL GARDENS
- CLOSE TO LOCAL AMENITIES AND BUS ROUTES
- LIFT AND STAIRS TO ALL FLOORS