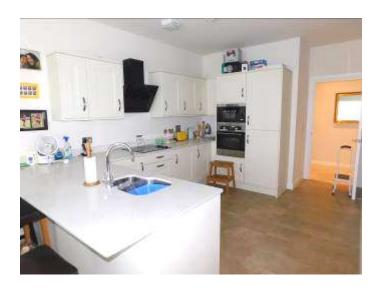

# APARTMENT 27 MONTEREY ROYAL CLOSE CHRISTCHURCH BH23 2FS

Price £269,950

Leasehold

SITUATED ON THE 2<sup>ND</sup> FLOOR AND SERVED BY BOTH LIFT AND STAIRS IS THIS MODERN CONTEMPORARY RETIREMENT FLAT WITHIN THIS EXCLUSIVE DEVELOPMENT FOR THE OVER 55'S. THE APARTMENT OFFERS SPACIOUS ACCOMMODATION INCLUDING ENTRANCE HALL, BRIGHT DOUBLE ASPECT OPEN PLAN LIVING/DINING/KITCHEN WHICH HAS INTEGRATED APPLIANCES, 2 DOUBLE BEDROOMS AND LUXURIOUS SHOWER ROOM. OFF THE HALLWAY IS A UTILITY CUPBOARD HOUSING THE WASHING MACHINE AND TUMBLE DRYER.

## APARTMENT 27 MONTEREY, ROYAL CLOSE, CHRISTCHURCH BH23 2FS

- MODERN 2<sup>ND</sup> FLOOR APARTMENT
- CONTEMPORARY OPEN PLAN
   LIVING SPACE
- MODERN KITCHEN AREA WITH INTEGRATED APPLIANCES
- DOUBLE GLAZING & GAS FIRED
   CENTRAL HEATING
- 2 DOUBLE BEDROOMS
- MODERN SHOWER ROOM
- BRIGHT DOUBLE ASPECT LOUNGE
   AREA
- NO FORWARD CHAIN
- EXCLUSIVE DEVELOPMENT FOR THE OVER 55'S
- ATTRACTIVE COMMUNAL GARDENS
- CLOSE TO LOCAL AMENITIES AND BUS ROUTES
- LIFT AND STAIRS TO ALL FLOORS