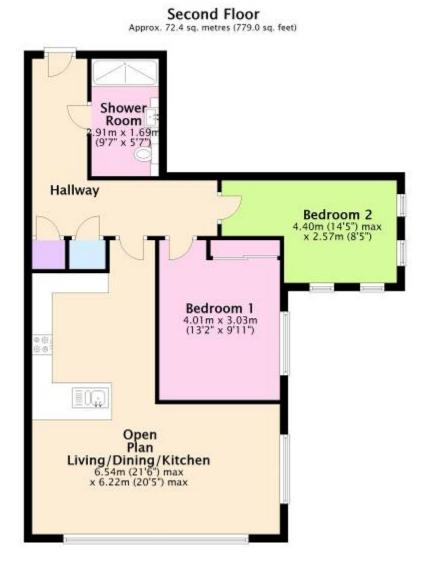

# APARTMENT 27 MONTEREY ROYAL CLOSE CHRISTCHURCH BH23 2FS

Price £269,950

Leasehold

SITUATED ON THE 2<sup>ND</sup> FLOOR AND SERVED BY BOTH LIFT AND STAIRS IS THIS MODERN CONTEMPORARY RETIREMENT FLAT WITHIN THIS EXCLUSIVE DEVELOPMENT FOR THE OVER 55'S. THE APARTMENT OFFERS SPACIOUS ACCOMMODATION INCLUDING ENTRANCE HALL, BRIGHT DOUBLE ASPECT OPEN PLAN LIVING/DINING/KITCHEN WHICH HAS INTEGRATED APPLIANCES, 2 DOUBLE BEDROOMS AND LUXURIOUS SHOWER ROOM. OFF THE HALLWAY IS A UTILITY CUPBOARD HOUSING THE WASHING MACHINE AND TUMBLE DRYER.

THE MAIN LIVING SPACE AFFORDS A DELIGHTFUL OUTLOOK OVER THE COMMUNAL GARDENS WITH FURTHER BENEFITS INCLUDING GAS FIRED CENTRAL HEATING, DOUBLE GLAZING, BUILT IN WARDROBES TO BEDROOM 1, AND THE ADDED BENEFIT OF BEING OFFERED FOR SALE WITH NO FORWARD CHAIN.

## APARTMENT 27 MONTEREY, ROYAL CLOSE, CHRISTCHURCH BH23 2FS

- MODERN 2<sup>ND</sup> FLOOR APARTMENT
- CONTEMPORARY OPEN PLAN
   LIVING SPACE
- MODERN KITCHEN AREA WITH INTEGRATED APPLIANCES
- DOUBLE GLAZING & GAS FIRED
   CENTRAL HEATING
- 2 DOUBLE BEDROOMS
- MODERN SHOWER ROOM
- BRIGHT DOUBLE ASPECT LOUNGE
   AREA
- NO FORWARD CHAIN
- EXCLUSIVE DEVELOPMENT FOR THE OVER 55'S
- ATTRACTIVE COMMUNAL GARDENS
- CLOSE TO LOCAL AMENITIES AND BUS ROUTES
- LIFT AND STAIRS TO ALL FLOORS