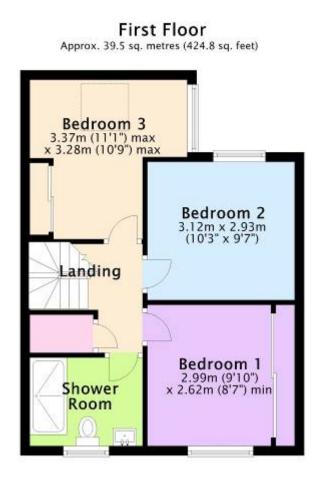

THIS DELIGHTFUL PROPERTY OFFERS WELL PRESENTED ACCOMMODATION COMPRISING ENTRANCE HALL, GROUND FLOOR CLOAKROOM, LOUNGE, MODERN KITCHEN, DINING ROOM, 3 BEDROOMS AND A LUXURIOUS RECENTLY RENEWED SHOWER ROOM.

- MID TERRACE TOWN HOUSE
- 3 BEDROOMS
- LOUNGE AND SEPARATE DINING ROOM
- INTEGRAL GARAGE AND OFF ROAD
  PARKING
- DOUBLE GLAZING
- GAS FIRED CENTRAL HEATING
- ATTRACTIVE GARDEN
- WELL PRESENTED THROUGHOUT
- NEWLY FITTED LUXURIOUS SHOWER
  ROOM
- GROUND FLOOR CLOAKS
- MODERN KITCHEN
- TWNHAM SCHOOL CATCHMENT
- CLOSE TO PLAY PARK, RECREATION
  GROUND
- CLOSE TO STUNNING RIVERSIDE WALKS
- POPULAR LOCATION