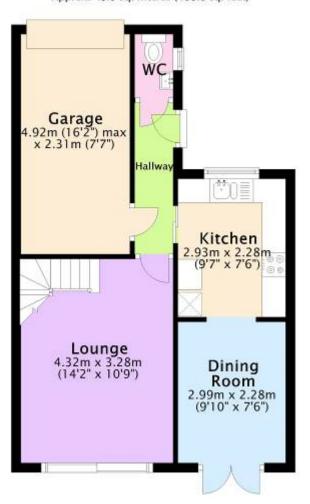

THIS DELIGHTFUL PROPERTY OFFERS WELL PRESENTED ACCOMMODATION COMPRISING ENTRANCE HALL, GROUND FLOOR CLOAKROOM, LOUNGE, MODERN KITCHEN, DINING ROOM, 3 BEDROOMS AND A LUXURIOUS RECENTLY RENEWED SHOWER ROOM.

Website: www.michaeladam.co.uk Email: post@michaeladam.co.uk

Ground Floor Approx. 43.5 sq. metres (468.6 sq. feet)