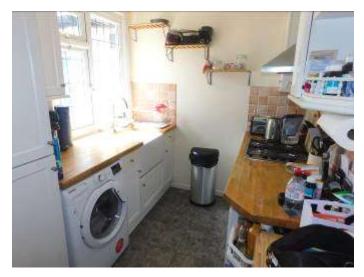

# 131A PUREWELL CHRISTCHURCH BH23 1EJ

Price £235,000

Leasehold

BENEFITTING FROM IT'S OWN PRIVATE ENTRANCE IS THIS SPACIOUS FIRST FLOOR APARTMENT.

IT BOASTS ACCOMMODATION OF ENTRANCE HALL, LANDING, LOUNGE, ATTRACTIVE KITCHEN WITH BUTLER SINK, 2 DOUBLE BEDROOMS AND MODERN BATHROOM.

#### 131A PUREWELL, CHRISTCHURCH BH23 1EJ

- FIRST FLOOR APARTMENT
- OWN PRIVATE ENTRANCE
- 2 DOUBLE BEDROOMS
- ATTRACTIVE KITCHEN
- GOOD SIZE LOUNGE
- PARKING SPACE
- IDEALLY LOCATED FOR LOCAL
   SHOPS AND AMENITIES
- GAS FIRED CENTRAL HEATING
- DOUBLE GLAZING
- MODERN BATHROOM
- WELL PRESENTED THROUGHOUT
- IDEAL FIRST TIME BUY
- VIEWING ADVISED
- NEWLY EXTENDED LEASE FROM
   2019