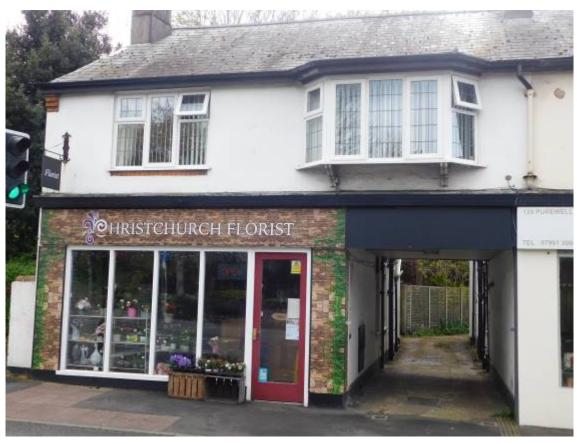

# 131A PUREWELL CHRISTCHURCH BH23 1EJ

Price £235,000

Leasehold

BENEFITTING FROM IT'S OWN PRIVATE ENTRANCE IS THIS SPACIOUS FIRST FLOOR APARTMENT.

IT BOASTS ACCOMMODATION OF ENTRANCE HALL, LANDING, LOUNGE, ATTRACTIVE KITCHEN WITH BUTLER SINK, 2 DOUBLE BEDROOMS AND MODERN BATHROOM.

THE PROPERTY IS VERY WELL PRESENTED THROUGHOUT AND BENEFITS FROM DOUBLE GLAZING, GAS FIRED CENTRAL EATING, PARKING SPACE AND AS OF 2019 A NEWLY EXTENDED LEASE.

IDEALLY LOCATED FOR LOCAL SHOPS AND AMENITIES INCLUDING THE 2 RIVERSMEET LEISURE CENTRA, STANPIT MARSH AND MUDEFORD QUAY.

THE TOWN CENTRE OF CHRISTCHURCH IS WITHIN EASY REACH AND HAS A COMPREHENSIVE RANGE OF SHOPS, RESTAURANTS, BARS AND EATERIES TO SUIT MOST TASTES ALONG WITH MANY HISTORICAL LANDMARKS INCLUDING THE 11<sup>TH</sup> CENTURY PRIORY AND BEAUTIFUL RIVERSIDE WALKS ALONG THE BANKS OF THE RIVER STOUR.