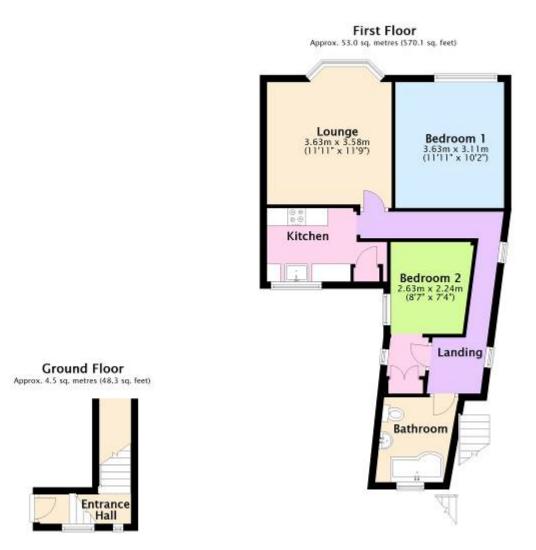

# 131A PUREWELL CHRISTCHURCH BH23 1EJ

Price £235,000

Leasehold

BENEFITTING FROM IT'S OWN PRIVATE ENTRANCE IS THIS SPACIOUS FIRST FLOOR APARTMENT.

IT BOASTS ACCOMMODATION OF ENTRANCE HALL, LANDING, LOUNGE, ATTRACTIVE KITCHEN WITH BUTLER SINK, 2 DOUBLE BEDROOMS AND MODERN BATHROOM.

#### 131A PUREWELL, CHRISTCHURCH BH23 1EJ

- FIRST FLOOR APARTMENT
- OWN PRIVATE ENTRANCE
- 2 DOUBLE BEDROOMS
- ATTRACTIVE KITCHEN
- GOOD SIZE LOUNGE
- PARKING SPACE
- IDEALLY LOCATED FOR LOCAL
   SHOPS AND AMENITIES
- GAS FIRED CENTRAL HEATING
- DOUBLE GLAZING
- MODERN BATHROOM
- WELL PRESENTED THROUGHOUT
- IDEAL FIRST TIME BUY
- VIEWING ADVISED
- NEWLY EXTENDED LEASE FROM
   2019