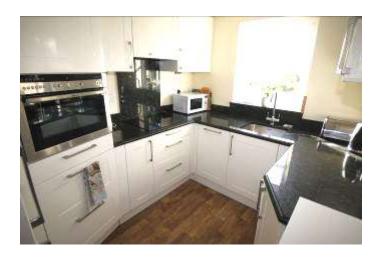

The property is located in the very heart of Christchurch Town Centre which has a wide array of shopping and recreational facilities.

THIS PARTICULAR APARTMENT OFFERS ACCOMMODATION OF ENTRANCE HALL, SPACIOUS LOUNGE/DINER, 2 GOOD SIZE BEDROOMS, MODERN KITCHEN AND SHOWER ROOM.
ALL ROOMS EXCEPT FOR THE SHOWER ROOM HAVE VAULTED CEILINGS AND THERE ARE SMALL BALCONIES OVERLOOKING DRUITT GARDENS WHICH ARE ACCESSED FROM THE LOUNGE/DINER AND BOTH BEDROOMS.