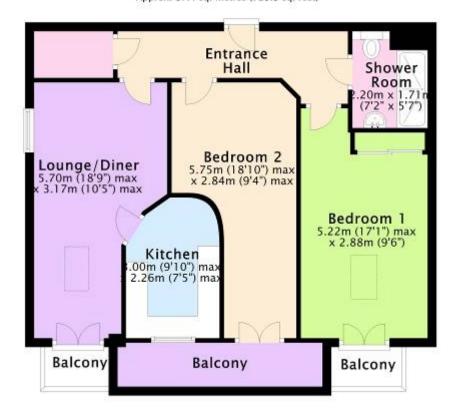

#### 22 FLEUR DE LIS, 41 HIGH STREET, CHRISTCHURCH BH23 1AS

Second Floor Approx. 67.4 sq. metres (725.9 sq. feet)