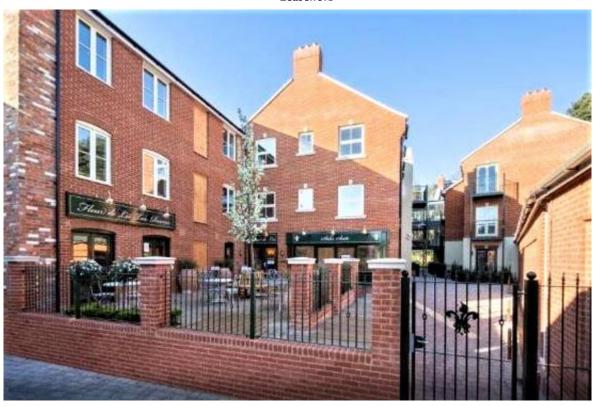

## APARTMENT 10 FLEUR DE LIS 41 HIGH STREET CHRISTCHURCH BH23 IAS

SITUATED IN THE VERY HEART OF THE TOWN CENTRE, FLEUR DE LIS WAS CONSTRUCTED IN 2015 AND COMPRISES OF 26 HIGH END APARTMENTS WITH A WIDE RANGE OF BENEFITS INCLUDING CCTV ENTRY SYSTEM, ON SITE CONCIERGE, DOUBLE GLAZING, ELECTRIC HEATING, STAIRS AND LIFT TO ALL FLOORS AND 24 HOUR ALARM SYSTEM TO THE GROUND FLOOR.