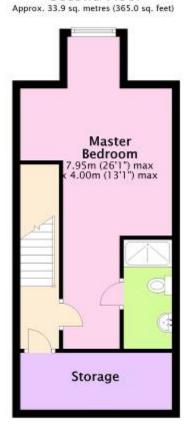

## 14 PARSONAGE CLOSE **CHRISTCHURCH BH23 2GB**

**Price OIEO £400,000** 

Freehold

LOCATED IN AN ATTRACTIVE CUL-DE-SAC IS THIS DECEPTIVELY SPACIOUS SEMI-DETACHED TOWN HOUSE WHICH WAS CONSTRUCTED IN 2013.

THE ACCOMODATION IS LAID OUT OVER 3 FLOORS AND TO THE GROUND FLOOR COMPRISES ENTRANCE HALL, MODERN BREAKFAST/KITCHEN, CLOAKROOM AND GOOD SIZE LOUNGE/DINER. TO THE FIRST FLOOR IS A LANDING, 2 WELL PROPORTIONED DOUBLE BEDROOMS AND JACK AND JILL BATHROOM AND THEN TO THE SECOND FLOOR IS THE LARGE MASTER BEDOOM WITH EN-SUITE SHOWER ROOM.

#### 14 PARSONAGE CLOSE, CHRISTCHURCH BH23 2GB

Ground Floor Approx. 40.4 sq. metres (434.4 sq. feet)

First Floor Approx. 40.4 sq. metres (434.4 sq. feet)

Second Floor