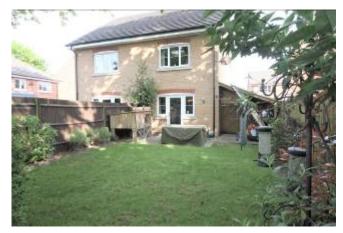

EXTERNALLY THERE IS A DRIVEWAY TO THE SIDE OF THE PROPERTY PROVIDING OFF ROAD PARKING AND LEADING TO A GATE INTO THE REAR GARDEN WHICH IS MAINLY LAID TO LAWN WITH A PATIO SEATING AREA.

SOME OF THE BENEFITS CONVEYED WITH THIS LOVELY FAMILY HOME INCLUDE GROUND FLOOR CLOAKROOOM, DOUBLE GLAZING, BEING WELL PRESENTED THROUGHOUT AND THE ADDED BENEFIT OF THE OWNER BEING ABLE TO MOVE IMMEDIATELY. THE PROPERTY IS ALSO LOCATED WITHIN THE CATCHMENT AREA FOR TWYNHAM INFANTS, JUNIOR AND SECONDARY SCHOOLS.