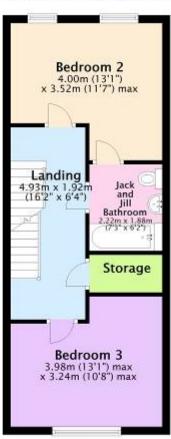

## 14 PARSONAGE CLOSE **CHRISTCHURCH BH23 2GB**

**Price OIEO £400,000** 

Freehold

LOCATED IN AN ATTRACTIVE CUL-DE-SAC IS THIS DECEPTIVELY SPACIOUS SEMI-DETACHED TOWN HOUSE WHICH WAS CONSTRUCTED IN 2013.

THE ACCOMODATION IS LAID OUT OVER 3 FLOORS AND TO THE GROUND FLOOR COMPRISES ENTRANCE HALL, MODERN BREAKFAST/KITCHEN, CLOAKROOM AND GOOD SIZE LOUNGE/DINER. TO THE FIRST FLOOR IS A LANDING, 2 WELL PROPORTIONED DOUBLE BEDROOMS AND JACK AND JILL BATHROOM AND THEN TO THE SECOND FLOOR IS THE LARGE MASTER BEDOOM WITH EN-SUITE SHOWER ROOM.

#### 14 PARSONAGE CLOSE, CHRISTCHURCH BH23 2GB

Ground Floor Approx. 40.4 sq. metres (434.4 sq. feet)

First Floor Approx. 40.4 sq. metres (434.4 sq. feet)

Second Floor