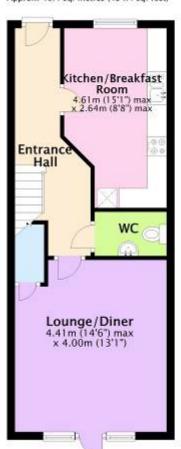

## 14 PARSONAGE CLOSE **CHRISTCHURCH BH23 2GB**

**Price OIEO £400,000** 

Freehold

LOCATED IN AN ATTRACTIVE CUL-DE-SAC IS THIS DECEPTIVELY SPACIOUS SEMI-DETACHED TOWN HOUSE WHICH WAS CONSTRUCTED IN 2013.

THE ACCOMODATION IS LAID OUT OVER 3 FLOORS AND TO THE GROUND FLOOR COMPRISES ENTRANCE HALL, MODERN BREAKFAST/KITCHEN, CLOAKROOM AND GOOD SIZE LOUNGE/DINER. TO THE FIRST FLOOR IS A LANDING, 2 WELL PROPORTIONED DOUBLE BEDROOMS AND JACK AND JILL BATHROOM AND THEN TO THE SECOND FLOOR IS THE LARGE MASTER BEDOOM WITH EN-SUITE SHOWER ROOM.

#### 14 PARSONAGE CLOSE, CHRISTCHURCH BH23 2GB

Ground Floor Approx. 40.4 sq. metres (434.4 sq. feet)

First Floor Approx. 40.4 sq. metres (434.4 sq. feet)

Second Floor