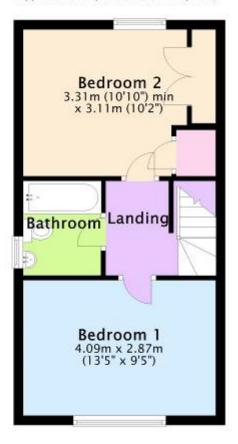

## 49B MELBOURNE ROAD, CHRISTCHURCH BH23 2HY

Ground Floor Approx. 33.3 sq. metres (358.8 sq. feet)

First Floor Approx. 33.5 sq. metres (360.1 sq. feet)

Website: www.michaeladam.co.uk Email: post@michaeladam.co.uk