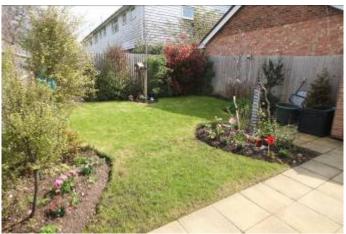

EXTERNALLY, THE FRONT GARDEN IS LAID TO HARD LANDSCAPING AND A DRIVEWAY LEADS DOWN THE SIDE OF THE PROPERTY PROVIDING OFF ROAD PARKING.

THE BUYERS WILL HAVE TO MEET CRITERIA IN ORDER TO QUALIFY FOR THIS HOME.

## 49B MELBOURNE ROAD, CHRISTCHURCH BH23 2HY

- MODERN SEMI DETACHED HOUSE
- SHARED OWNERSHIP
- 2 DOUBLE BEDROOMS
- ATTRACTIVE DINING/KITCHEN
- LOUNGE
- GROUND FLOOR CLOAKS
- MODERN BATHROOM
- GAS FIRED CENTRAL HEATING
- DOUBLE GLAZING
- DRIVEWAY FOR OFF ROAD PARKING
- BEAUTIFUL GARDEN
- GOOD LOCATION
- TWYNHAM SCHOOL CATCHMENT
- RENT PER MONTH £396.00
- SERVICE CHARGE £20.30 per month