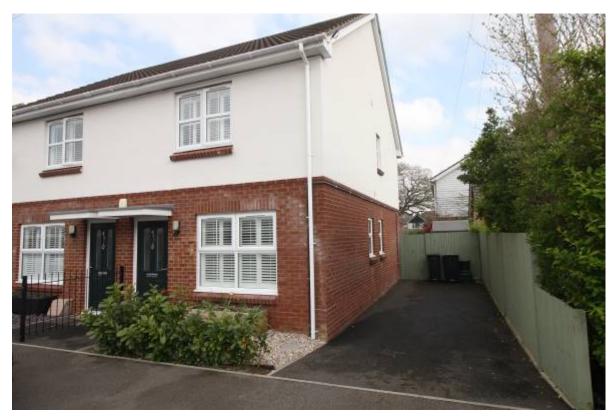

# Price £132,000\* Equating to 40% share of full value at £330,000

Leasehold

OFFERED FOR SALE ON A SHARED OWNERSHIP BASIS IS THIS DELIGHTFUL, EXTREMELY WELL PRESENTED SEMI DETACHED HOME.

THE PROPERTY HAS ACCOMMODATION OF ENTRANCE HALL, LOUNGE, ATTRACTIVE NEWLY FITTED KITCHEN/DINER, GROUND FLOOR CLOAKROOM, LANDING, 2 DOUBLE BEDROOMS & FAMILY BATHROOM.

EXTERNALLY, THE FRONT GARDEN IS LAID TO HARD LANDSCAPING AND A DRIVEWAY LEADS DOWN THE SIDE OF THE PROPERTY PROVIDING OFF ROAD PARKING.

THE BUYERS WILL HAVE TO MEET CRITERIA IN ORDER TO QUALIFY FOR THIS HOME.

## 49B MELBOURNE ROAD, CHRISTCHURCH BH23 2HY

- MODERN SEMI DETACHED HOUSE
- SHARED OWNERSHIP
- 2 DOUBLE BEDROOMS
- ATTRACTIVE DINING/KITCHEN
- LOUNGE
- GROUND FLOOR CLOAKS
- MODERN BATHROOM
- GAS FIRED CENTRAL HEATING
- DOUBLE GLAZING
- DRIVEWAY FOR OFF ROAD PARKING
- BEAUTIFUL GARDEN
- GOOD LOCATION
- TWYNHAM SCHOOL CATCHMENT
- RENT PER MONTH £396.00
- SERVICE CHARGE £20.30 per month