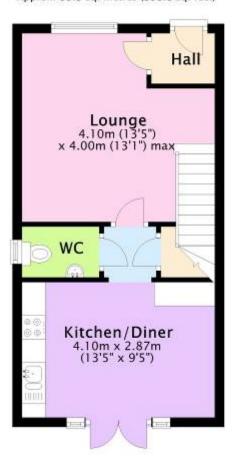

## 49B MELBOURNE ROAD, CHRISTCHURCH BH23 2HY

Ground Floor Approx. 33.3 sq. metres (358.8 sq. feet)

First Floor Approx. 33.5 sq. metres (360.1 sq. feet)

Website: www.michaeladam.co.uk Email: post@michaeladam.co.uk