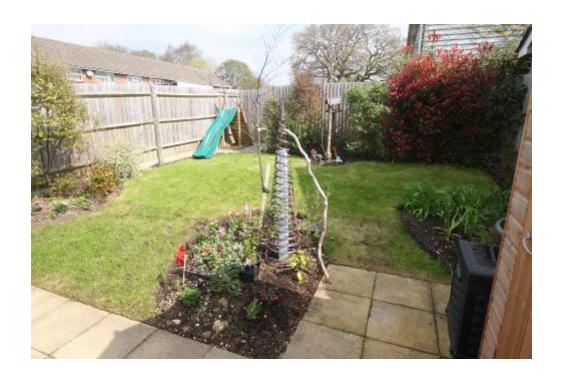

EXTERNALLY, THE FRONT GARDEN IS LAID TO HARD LANDSCAPING AND A DRIVEWAY LEADS DOWN THE SIDE OF THE PROPERTY PROVIDING OFF ROAD PARKING.

THE BUYERS WILL HAVE TO MEET CRITERIA IN ORDER TO QUALIFY FOR THIS HOME.

## 49B MELBOURNE ROAD, CHRISTCHURCH BH23 2HY

- MODERN SEMI DETACHED HOUSE
- SHARED OWNERSHIP
- 2 DOUBLE BEDROOMS
- ATTRACTIVE DINING/KITCHEN
- LOUNGE
- GROUND FLOOR CLOAKS
- MODERN BATHROOM
- GAS FIRED CENTRAL HEATING
- DOUBLE GLAZING
- DRIVEWAY FOR OFF ROAD PARKING
- BEAUTIFUL GARDEN
- GOOD LOCATION
- TWYNHAM SCHOOL CATCHMENT
- RENT PER MONTH £396.00
- SERVICE CHARGE £20.30 per month