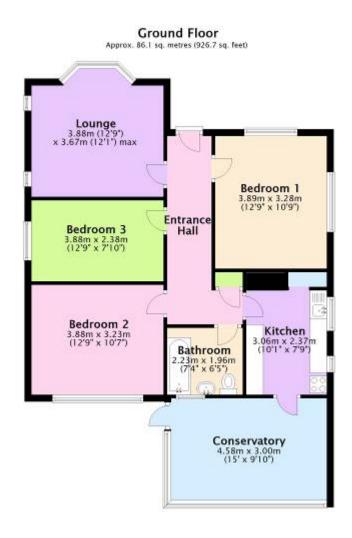

# 48 HURN ROAD CHRISTCHURCH BH23 2RW

Price £479,950

Freehold

SITUATED IN THE POPULAR RESIDENTIAL DISTRICT OF WEST CHRISTCHURCH IS THIS ATTRACTIVE,
DETACHED TRADITIONAL BUNGALOW.

THE PROPERTY OFFERS WELL PROPORTIONED ACCOMMODATION THROUGHOUT INCLUDING ENTRANCE HALL, LOUNGE, 3 DOUBLE BEDROOMS, KITCHEN, FAMILY BATHROOM AND CONSERVATORY.

#### 48 HURN ROAD, CHRISTCHURCH BH23 2RW

- ATTRACTIVE DETACHED TRADITIONAL
   BUNGALOW
- BEAUTIFUL GARDENS
- 3 BEDROOMS
- LOUNGE, KITCHEN
- CONSERVATORY
- TWYNHAM CATCHMENT
- MAJORITY DOUBLE GLAZING
- AMPLE OFF ROAD PARKING
- TREMENDOUS SCOPE TO ENLARGE (STPP)
- FIRST TIME ON MARKET IN 40 YEARS
- CLOSE TO LOCAL SHOPS
- BEAUTIFUL WOODLAND WALKS
   NEARBY
- EARLY VIEWING ADVISED