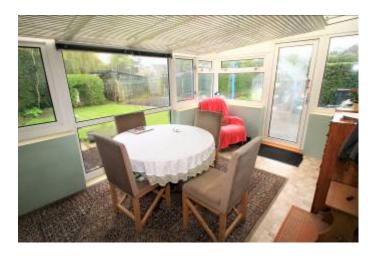

# 48 HURN ROAD CHRISTCHURCH BH23 2RW

Price £479,950

Freehold

SITUATED IN THE POPULAR RESIDENTIAL DISTRICT OF WEST CHRISTCHURCH IS THIS ATTRACTIVE,
DETACHED TRADITIONAL BUNGALOW.

THE PROPERTY OFFERS WELL PROPORTIONED ACCOMMODATION THROUGHOUT INCLUDING ENTRANCE HALL, LOUNGE, 3 DOUBLE BEDROOMS, KITCHEN, FAMILY BATHROOM AND CONSERVATORY.

THIS DELIGHTFUL BUNGALOW OFFERS MAJORITY DOUBLE GLAZING, AMPLE OFF ROAD PARKING & EXTREMELY WELL TENDED GARDENS WITH BEAUTIFULLY MANICURED LAWNS, VEGETABLE PLOT, STORAGE SHED & GREENHOUSE.

LOCAL SHOPS ARE WITHIN EASY REACH AND CHRISTCHURCH TOWN CENTRE WITH IT'S MORE COMPREHENSIVE SHOPPING AND RECREATIONAL FACILITIES ALONG WITH THE MAINLINE TRAIN STATION BEING APPROXIMATELY 1.75 MILES DISTANT.