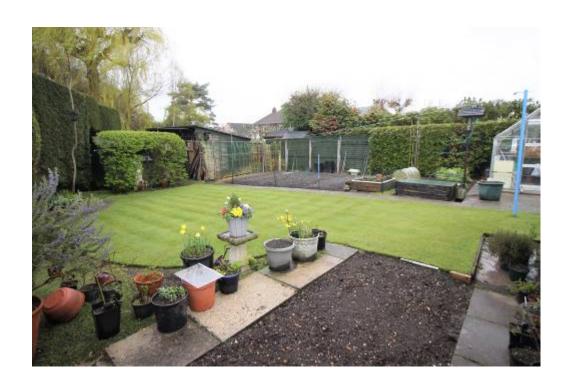

THIS DELIGHTFUL BUNGALOW OFFERS MAJORITY DOUBLE GLAZING, AMPLE OFF ROAD PARKING & EXTREMELY WELL TENDED GARDENS WITH BEAUTIFULLY MANICURED LAWNS, VEGETABLE PLOT, STORAGE SHED & GREENHOUSE.

LOCAL SHOPS ARE WITHIN EASY REACH AND CHRISTCHURCH TOWN CENTRE WITH IT'S MORE COMPREHENSIVE SHOPPING AND RECREATIONAL FACILITIES ALONG WITH THE MAINLINE TRAIN STATION BEING APPROXIMATELY 1.75 MILES DISTANT.