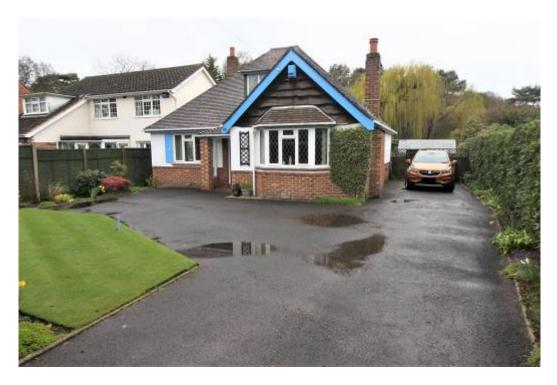

# 48 HURN ROAD CHRISTCHURCH BH23 2RW

Price £479,950

Freehold

SITUATED IN THE POPULAR RESIDENTIAL DISTRICT OF WEST CHRISTCHURCH IS THIS ATTRACTIVE,
DETACHED TRADITIONAL BUNGALOW.

THE PROPERTY OFFERS WELL PROPORTIONED ACCOMMODATION THROUGHOUT INCLUDING ENTRANCE HALL, LOUNGE, 3 DOUBLE BEDROOMS, KITCHEN, FAMILY BATHROOM AND CONSERVATORY.

WHILST THE PROPERTY DOES REQUIRE SOME GENERAL UPDATING IT HAS BEEN EXTREMELY WELL CARED FOR AND MAINTAINED BY THE CURRENT OWNERS WHO HAVE BEEN IN RESIDENCE FOR 40 YEARS. IT OFFERS TREMENDOUS SCOPE FOR ENLARGEMENT BY WAY OF LOFT CONVERSION OR SIDE AND REAR EXTENSION (STPP).

THIS DELIGHTFUL BUNGALOW OFFERS MAJORITY DOUBLE GLAZING, AMPLE OFF ROAD PARKING & EXTREMELY WELL TENDED GARDENS WITH BEAUTIFULLY MANICURED LAWNS, VEGETABLE PLOT, STORAGE SHED & GREENHOUSE.

LOCAL SHOPS ARE WITHIN EASY REACH AND CHRISTCHURCH TOWN CENTRE WITH IT'S MORE COMPREHENSIVE SHOPPING AND RECREATIONAL FACILITIES ALONG WITH THE MAINLINE TRAIN STATION BEING APPROXIMATELY 1.75 MILES DISTANT.

#### 48 HURN ROAD, CHRISTCHURCH BH23 2RW

- ATTRACTIVE DETACHED TRADITIONAL
   BUNGALOW
- BEAUTIFUL GARDENS
- 3 BEDROOMS
- LOUNGE, KITCHEN
- CONSERVATORY
- TWYNHAM CATCHMENT
- MAJORITY DOUBLE GLAZING
- AMPLE OFF ROAD PARKING
- TREMENDOUS SCOPE TO ENLARGE (STPP)
- FIRST TIME ON MARKET IN 40 YEARS
- CLOSE TO LOCAL SHOPS
- BEAUTIFUL WOODLAND WALKS
   NEARBY
- EARLY VIEWING ADVISED