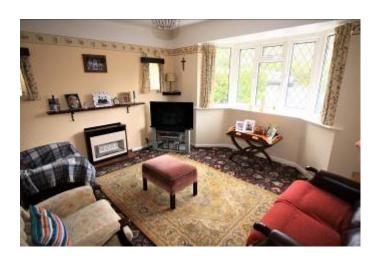

# 48 HURN ROAD CHRISTCHURCH BH23 2RW

Price £479,950

Freehold

SITUATED IN THE POPULAR RESIDENTIAL DISTRICT OF WEST CHRISTCHURCH IS THIS ATTRACTIVE,
DETACHED TRADITIONAL BUNGALOW.

THE PROPERTY OFFERS WELL PROPORTIONED ACCOMMODATION THROUGHOUT INCLUDING ENTRANCE HALL, LOUNGE, 3 DOUBLE BEDROOMS, KITCHEN, FAMILY BATHROOM AND CONSERVATORY.

#### 48 HURN ROAD, CHRISTCHURCH BH23 2RW

- ATTRACTIVE DETACHED TRADITIONAL
   BUNGALOW
- BEAUTIFUL GARDENS
- 3 BEDROOMS
- LOUNGE, KITCHEN
- CONSERVATORY
- TWYNHAM CATCHMENT
- MAJORITY DOUBLE GLAZING
- AMPLE OFF ROAD PARKING
- TREMENDOUS SCOPE TO ENLARGE (STPP)
- FIRST TIME ON MARKET IN 40 YEARS
- CLOSE TO LOCAL SHOPS
- BEAUTIFUL WOODLAND WALKS
   NEARBY
- EARLY VIEWING ADVISED