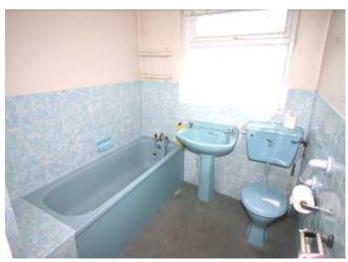

THE BUNGALOW HAS ACCOMMODATION COMPRISING ENTRANCE HALL, SPACIOUS LOUNGE/DINER, GOOD SIZE BREAKFAST/KITCHEN, CONSERVATORY, 2 DOUBLE BEDROOMS WITH BUILT IN WARDROBES, FAMILY BATHROOM AND SECOND SEPARATE W.C., ALL IN ALL CREATING APPROXIMATELY 1300 SQUARE FEET OF LIVING SPACE.