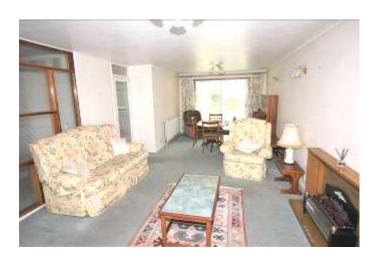

THE BUNGALOW HAS ACCOMMODATION COMPRISING ENTRANCE HALL, SPACIOUS LOUNGE/DINER, GOOD SIZE BREAKFAST/KITCHEN, CONSERVATORY, 2 DOUBLE BEDROOMS WITH BUILT IN WARDROBES, FAMILY BATHROOM AND SECOND SEPARATE W.C., ALL IN ALL CREATING APPROXIMATELY 1300 SQUARE FEET OF LIVING SPACE.

## 15 HESTAN CLOSE, ST CATHERINE'S HILL, CHRISTCHURCH BH23 2TG

- FIRST TIME ON MARKET
- 2 DOUBLE BEDROOMS
- TRADITIONAL BUNGALOW
- SPACIOUS LOUNGE/DINER
- GOOD SIZE BREAKFAST/KITCHEN
- OFF ROAD PARKING
- GARAGE AND CAR PORT
- GAS FIRED CENTRAL HEATING
- PARTIAL DOUBLE GLAZING
- NO FORWARD CHAIN
- WELL PROPORTIONED GARDENS
- CLOSE TO WOODLAND WALKS
- LOCAL SHOPS AND AMENITIES
  NEARBY
- POTENTIAL TO EXTEND (STPP)
- EARLY VIEWING ADVISED