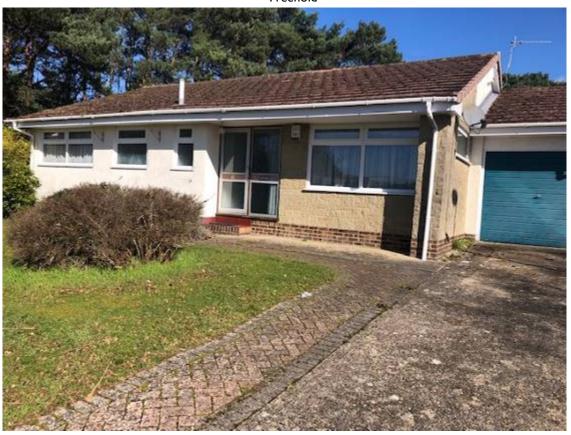

## 15 HESTAN CLOSE ST CATHERINES HILL - CHRISTCHURCH BH23 2TG

Price £450,000

Freehold

FIRST TIME ON MARKET SINCE CONSTRUCTION IN THE MID 70'S!

BOUGHT OFF PLAN BY THE CURRENT OWNERS THIS TRADITIONAL DETACHED BUNGALOW OFFERS TREMENDOUS SCOPE FOR SOMEONE TO CREATE A LOVELY HOME.

THE BUNGALOW HAS ACCOMMODATION COMPRISING ENTRANCE HALL, SPACIOUS LOUNGE/DINER, GOOD SIZE BREAKFAST/KITCHEN, CONSERVATORY, 2 DOUBLE BEDROOMS WITH BUILT IN WARDROBES, FAMILY BATHROOM AND SECOND SEPARATE W.C., ALL IN ALL CREATING APPROXIMATELY 1300 SQUARE FEET OF LIVING SPACE.

BENEFITS INCLUDE NO FORWARD CHAIN, PARTIAL DOUBLE GLAZING, GAS FIRED CENTRAL HEATING, GOOD SIZED PLOT WITH FRONT, SIDE & REAR GARDENS WITH THE REAR GARDEN OFFERING AN EXCELLENT DEGREE OF PRIVACY & SECLUSION, OFF ROAD PARKING, ATTACHED GARAGE & CAR PORT. ST CATHERINE'S HILL IS AN EXTREMELY POPULAR DISTRICT OF CHRISTCHURCH WITH LOCAL SHOPS & AMENITIES CLOSE TO HAND & BEAUTIFUL WOODLAND WALKS WITHIN EASY STRIKING DISTANCE.