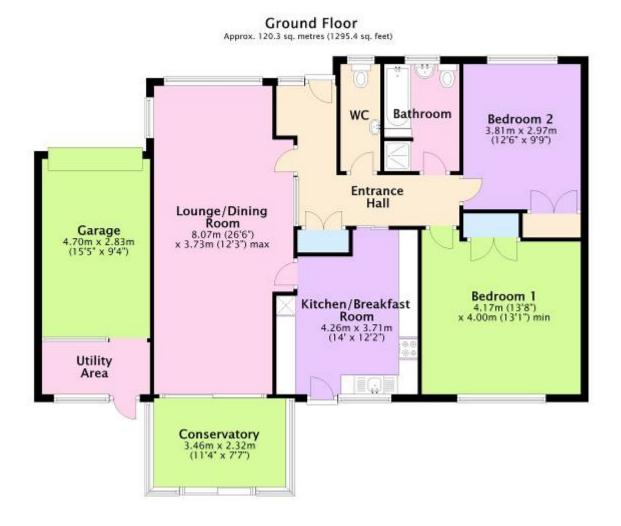

THE BUNGALOW HAS ACCOMMODATION COMPRISING ENTRANCE HALL, SPACIOUS LOUNGE/DINER, GOOD SIZE BREAKFAST/KITCHEN, CONSERVATORY, 2 DOUBLE BEDROOMS WITH BUILT IN WARDROBES, FAMILY BATHROOM AND SECOND SEPARATE W.C., ALL IN ALL CREATING APPROXIMATELY 1300 SQUARE FEET OF LIVING SPACE.