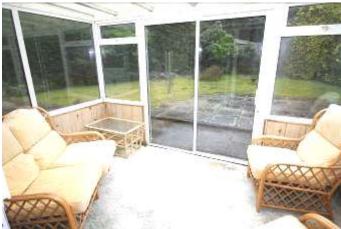

THE BUNGALOW HAS ACCOMMODATION COMPRISING ENTRANCE HALL, SPACIOUS LOUNGE/DINER, GOOD SIZE BREAKFAST/KITCHEN, CONSERVATORY, 2 DOUBLE BEDROOMS WITH BUILT IN WARDROBES, FAMILY BATHROOM AND SECOND SEPARATE W.C., ALL IN ALL CREATING APPROXIMATELY 1300 SQUARE FEET OF LIVING SPACE.