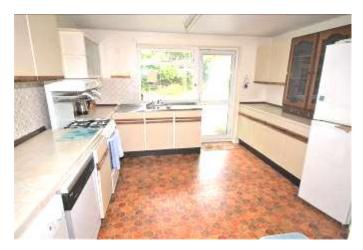

THE BUNGALOW HAS ACCOMMODATION COMPRISING ENTRANCE HALL, SPACIOUS LOUNGE/DINER, GOOD SIZE BREAKFAST/KITCHEN, CONSERVATORY, 2 DOUBLE BEDROOMS WITH BUILT IN WARDROBES, FAMILY BATHROOM AND SECOND SEPARATE W.C., ALL IN ALL CREATING APPROXIMATELY 1300 SQUARE FEET OF LIVING SPACE.

## 15 HESTAN CLOSE, ST CATHERINE'S HILL, CHRISTCHURCH BH23 2TG

- FIRST TIME ON MARKET
- 2 DOUBLE BEDROOMS
- TRADITIONAL BUNGALOW
- SPACIOUS LOUNGE/DINER
- GOOD SIZE BREAKFAST/KITCHEN
- OFF ROAD PARKING
- GARAGE AND CAR PORT
- GAS FIRED CENTRAL HEATING
- PARTIAL DOUBLE GLAZING
- NO FORWARD CHAIN
- WELL PROPORTIONED GARDENS
- CLOSE TO WOODLAND WALKS
- LOCAL SHOPS AND AMENITIES
  NEARBY
- POTENTIAL TO EXTEND (STPP)
- EARLY VIEWING ADVISED