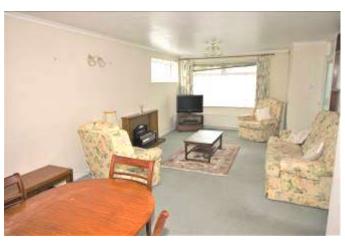

THE BUNGALOW HAS ACCOMMODATION COMPRISING ENTRANCE HALL, SPACIOUS LOUNGE/DINER, GOOD SIZE BREAKFAST/KITCHEN, CONSERVATORY, 2 DOUBLE BEDROOMS WITH BUILT IN WARDROBES, FAMILY BATHROOM AND SECOND SEPARATE W.C., ALL IN ALL CREATING APPROXIMATELY 1300 SQUARE FEET OF LIVING SPACE.

## 15 HESTAN CLOSE, ST CATHERINE'S HILL, CHRISTCHURCH BH23 2TG

- FIRST TIME ON MARKET
- 2 DOUBLE BEDROOMS
- TRADITIONAL BUNGALOW
- SPACIOUS LOUNGE/DINER
- GOOD SIZE BREAKFAST/KITCHEN
- OFF ROAD PARKING
- GARAGE AND CAR PORT
- GAS FIRED CENTRAL HEATING
- PARTIAL DOUBLE GLAZING
- NO FORWARD CHAIN
- WELL PROPORTIONED GARDENS
- CLOSE TO WOODLAND WALKS
- LOCAL SHOPS AND AMENITIES
  NEARBY
- POTENTIAL TO EXTEND (STPP)
- EARLY VIEWING ADVISED