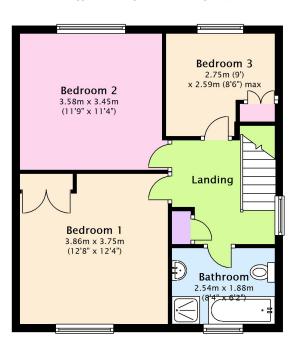

## First Floor Approx. 47.2 sq. metres (508.3 sq. feet)

Website: www.michaeladam.co.uk Email: post@michaeladam.co.uk