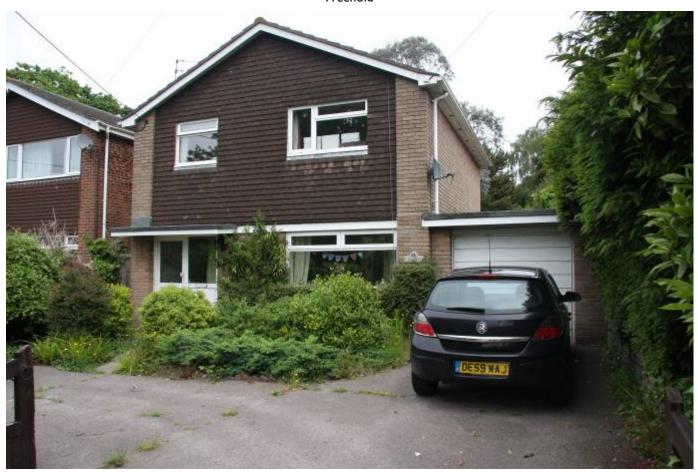

### 13 HURN ROAD CHRISTCHURCH BH23 2RJ

Price £575,000

Freehold

A spacious and well presented 3 bedroom detached family home located in the ever popular district of West Christchurch.

In brief the accommodation comprises of Entrance Hall, Utility/Ground Floor Cloaks, well proportioned Lounge/Diner and Modern style kitchen to the ground floor. To the first floor there is the landing with feature window, 3 good size bedrooms and family bathroom with bath and separate shower cubicle.

TO THE FRONT OF THE PROPERTY THERE IS OFF ROAD PARKING FOR APPROXIMATELY 3 VEHICLES WHICH IN TURN LEADS TO THE ATTACHED GARAGE WHICH HAS A SEPARATE WORKSHOP AT THE REAR. THE REAR GARDEN IS ALSO OF A GOOD SIZE AND MAINLY LAID TO LAWN.

THE PROPERTY BENEFITS FROM GAS FIRED CENTRAL HEATING, DOUBLE GLAZING, TWYNHAM SCHOOL CATCHMENT. THE VENDOR ALSO HAS FULL PLANNING PERMISSION FOR A TWO STOREY EXTENSION TO THE REAR which has now lapsed but could be re-applied for.

#### 13 HURN ROAD, CHRISTCHURCH BH23 2RJ

- DETACHED FAMILY HOME
- FULL PLANNING PERMISSION GRANTED FOR A TWO STOREY EXTENSION (PLANS IN OFFICE TO VIEW) now lapsed but could be re-applied for.
- 3 BEDROOMS
- SPACIOUS LOUNGE/DINER
- MODERN STYLE KITCHEN
- MODERN FOUR PIECE BATHROOM
- DOUBLE GLAZING
- GAS FIRED CENTRAL HEATING
- OFF ROAD PARKING
- CLOSE TO WOODLAND WALKS
- GARAGE AND WORKSHOP
- GROUND FLOOR
   UTILITY/CLOAKROOM
- TWYNHAM SCHOOL CATCHMENT
- CLOSE TO LOCAL SHOPS AND BUS ROUTES