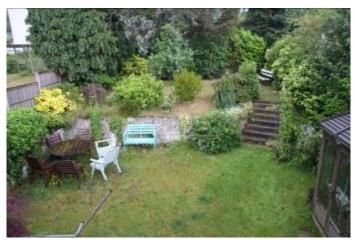

TO THE FRONT OF THE PROPERTY THERE IS OFF ROAD PARKING FOR APPROXIMATELY 3 VEHICLES WHICH IN TURN LEADS TO THE ATTACHED GARAGE WHICH HAS A SEPARATE WORKSHOP AT THE REAR. THE REAR GARDEN IS ALSO OF A GOOD SIZE AND MAINLY LAID TO LAWN.