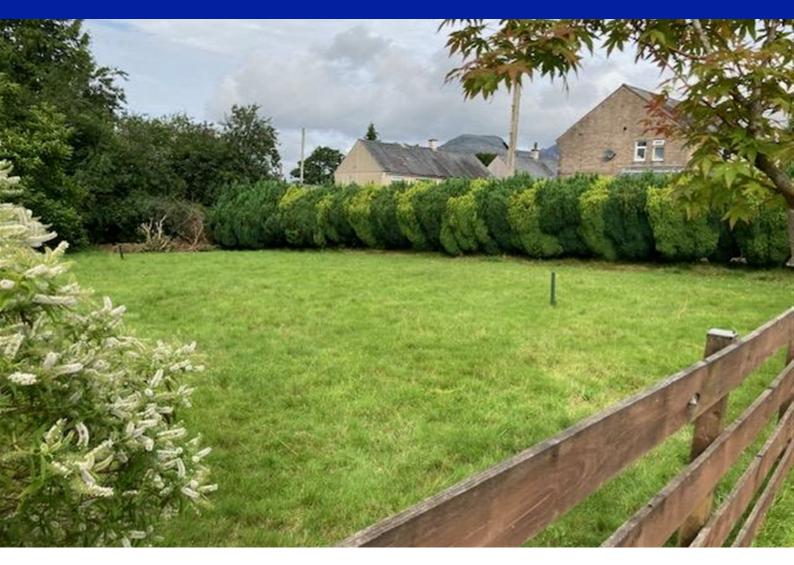

## Plot Adjacent Arenig, Blaenau Ffestiniog, LL41 4LL

- Building Plot
- Outline Planning Permission
  - Roadside location
  - Measuring 100ft x 55ft
    - Open outlook
- On the outskirts of the village Llan Ffestiniog