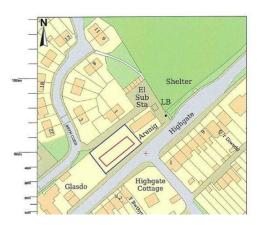

## Plot Adjacent Arenig, Blaenau Ffestiniog, LL41 4LL

- Building Plot
- Outline Planning Permission
  - Roadside location
  - Measuring 100ft x 55ft
    - Open outlook
- On the outskirts of the village Llan Ffestiniog