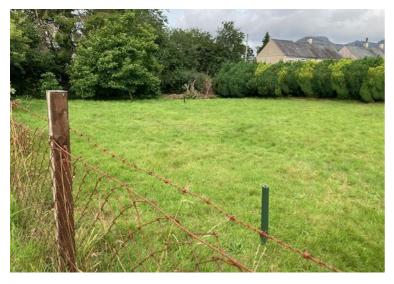

## Plot Adjacent Arenig, Blaenau Ffestiniog, LL41 4LL

- Building Plot
- Outline Planning Permission
  - Roadside location
  - Measuring 100ft x 55ft
    - Open outlook
- On the outskirts of the village Llan Ffestiniog