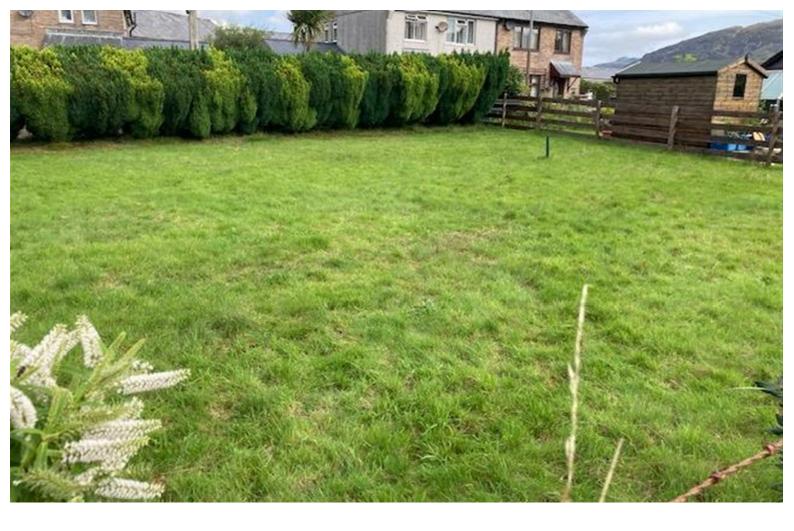

## Plot Adjacent Arenig, Blaenau Ffestiniog, LL41 4LL

- Building Plot
- Outline Planning Permission
  - Roadside location
  - Measuring 100ft x 55ft
    - Open outlook
- On the outskirts of the village Llan Ffestiniog