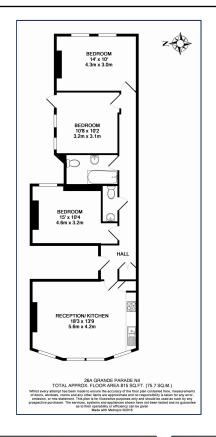

## 26a Grand Parade; Haringey; London; N4 1LG

Hamways are proud to present this well presented three bed apartment located on the ever-popular Green Lane in Haringey.

Hamways are proud to present this well presented three bed apartment located on the ever-popular Green Lane in Haringey. Perfect for sharers, as the open plan Kitchen/Living space not only allows the perfect space for socialising and full fitted and equipped kitchen, with all units and appliances. This property also benefits from a modern finish throughout, three good size double bedrooms, one main bathroom and a separate WC.