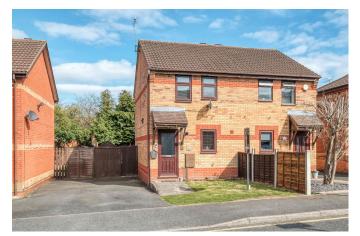

## Rednal Mill Drive, Rednal, Birmingham B45 8XX

Offers Over £230,000

- · Tandem Off Road Parking
- · Bathroom with Bath and Shower
- · Spacious Lounge
- Two Bedrooms
- •

- · Delightful Rear Garden
- · Generous Conservatory
- Modern Kitchen
- Beautifully Presented Semi-Detached House

## Rednal Mill Drive, Birmingham Ground Floor Conservatory First Floor Master Bedroom 2 Bedroom 2 Bathroom Total Area Approx 61.4 Sq M 660.90 Sq Ft

A beautifully presented two-bedroom semi-detached home situated near Cofton Park in Rednal. This property features stylish, well-proportioned interiors, a delightful enclosed rear garden, and off-road tandem parking.