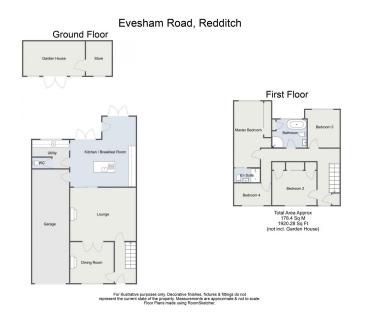

## Evesham Road, Astwood Bank, Redditch B96 6DY

Offers In Region Of £435,000

- Charming Semi-Detached Home
- Two Reception Rooms
- Separate Utility with WC
- Beautiful Rear Garden with Countryside Views
- Driveway Parking and Tandem Double Garage

- Four Well-Proportioned Bedrooms
- Beautifully Appointed Breakfast Kitchen
- Family Bathroom and En-Suite to Master
- · Wonderful Garden House
- Sought After Village Location

A charming and wonderfully appointed four-bedroom semidetached home, ideally positioned in the heart of the soughtafter village of Astwood Bank. The property offers generous living space, a mature and beautifully maintained rear garden with views over neighbouring countryside, a versatile garden house, off-road parking, and a tandem double garage.