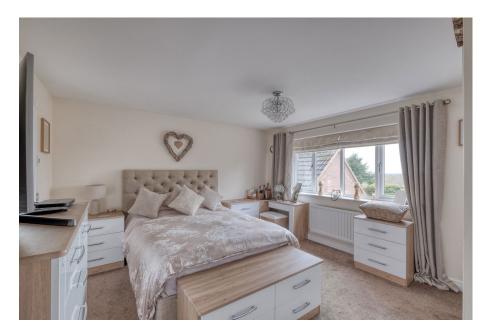

The ground floor comprises an entrance hall leading to a guest WC, snug/sitting room, and a spacious lounge with a log burning stove opening to a separate dining room with French doors to the garden. The beautiful breakfast kitchen with a bay window and window seat includes a range of units, a breakfast bar, some integrated appliances, and space for a range oven and American fridge/freezer, with a utility room adjacent offering side access. Upstairs, the first floor landing leads to a spacious master bedroom complete with built-in wardrobes and a modern en-suite shower room. Additionally, there are three more double bedrooms, two of which feature built-in wardrobes, along with a fifth single bedroom. Completing this level is a modern principal bathroom, all accessible from a central landing equipped with built-in storage.

- · Beautifully Presented Detached Home
- · Spacious Lounge, Dining Room and Snug
- Separate Utility

- · Four Double Bedrooms, One Single Bedroom
- · Modern Breakfast Kitchen
- Principal Bathroom, En-Suite to Master and Guest WC
- · Wonderfully Maintained Rear · Block Paved Driveway Garden
- · Detached Double Garage