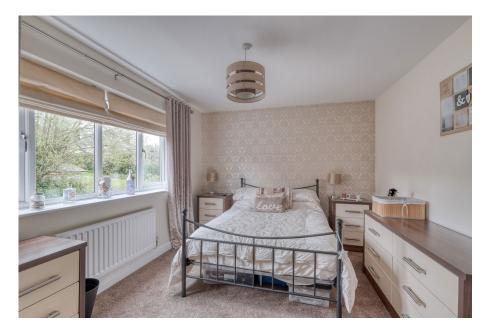

The ground floor comprises an entrance hall leading to a guest WC, snug/sitting room, and a spacious lounge with a log burning stove opening to a separate dining room with French doors to the garden. The beautiful breakfast kitchen with a bay window and window seat includes a range of units, a breakfast bar, some integrated appliances, and space for a range oven and American fridge/freezer, with a utility room adjacent offering side access. Upstairs, the first floor landing leads to a spacious master bedroom complete with built-in wardrobes and a modern en-suite shower room. Additionally, there are three more double bedrooms, two of which feature built-in wardrobes, along with a fifth single bedroom. Completing this level is a modern principal bathroom, all accessible from a central landing equipped with built-in storage.