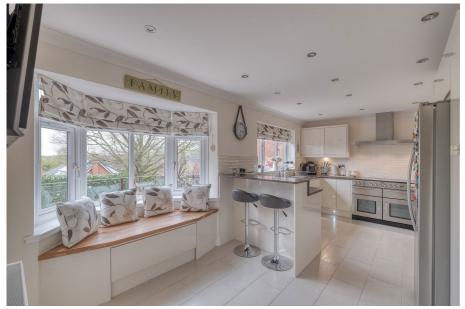

The ground floor comprises an entrance hall leading to a guest WC, snug/sitting room, and a spacious lounge with a log burning stove opening to a separate dining room with French doors to the garden. The beautiful breakfast kitchen with a bay window and window seat includes a range of units, a breakfast bar, some integrated appliances, and space for a range oven and American fridge/freezer, with a utility room adjacent offering side access. Upstairs, the first floor landing leads to a spacious master bedroom complete with built-in wardrobes and a modern en-suite shower room. Additionally, there are three more double bedrooms, two of which feature built-in wardrobes, along with a fifth single bedroom. Completing this level is a modern principal bathroom, all accessible from a central landing equipped with built-in storage.

- · Beautifully Presented Detached Home
- · Spacious Lounge, Dining Room and Snug
- Separate Utility

- · Four Double Bedrooms, One Single Bedroom
- · Modern Breakfast Kitchen
- Principal Bathroom, En-Suite to Master and Guest WC
- · Wonderfully Maintained Rear · Block Paved Driveway Garden
- · Detached Double Garage