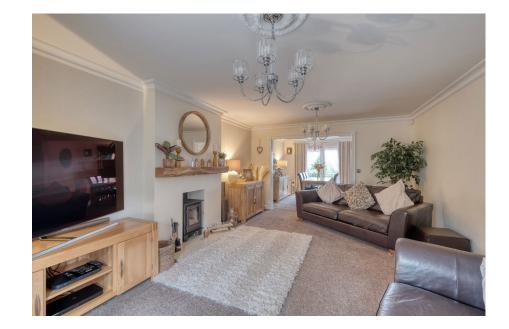

The ground floor comprises an entrance hall leading to a guest WC, snug/sitting room, and a spacious lounge with a log burning stove opening to a separate dining room with French doors to the garden. The beautiful breakfast kitchen with a bay window and window seat includes a range of units, a breakfast bar, some integrated appliances, and space for a range oven and American fridge/freezer, with a utility room adjacent offering side access. Upstairs, the first floor landing leads to a spacious master bedroom complete with built-in wardrobes and a modern en-suite shower room. Additionally, there are three more double bedrooms, two of which feature built-in wardrobes, along with a fifth single bedroom. Completing this level is a modern principal bathroom, all accessible from a central landing equipped with built-in storage.