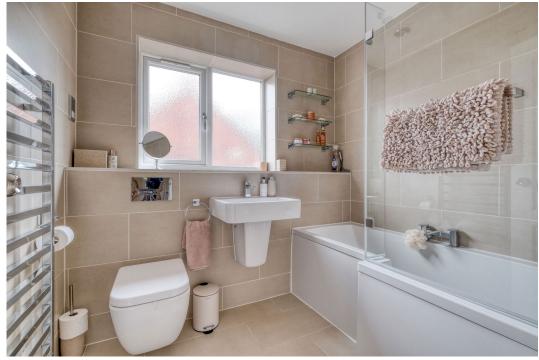

The ground floor comprises an entrance hall leading to a guest WC, snug/sitting room, and a spacious lounge with a log burning stove opening to a separate dining room with French doors to the garden. The beautiful breakfast kitchen with a bay window and window seat includes a range of units, a breakfast bar, some integrated appliances, and space for a range oven and American fridge/freezer, with a utility room adjacent offering side access. Upstairs, the first floor landing leads to a spacious master bedroom complete with built-in wardrobes and a modern en-suite shower room. Additionally, there are three more double bedrooms, two of which feature built-in wardrobes, along with a fifth single bedroom. Completing this level is a modern principal bathroom, all accessible from a central landing equipped with built-in storage.