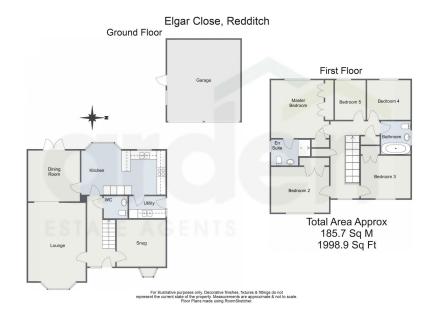

The ground floor comprises an entrance hall leading to a guest WC, snug/sitting room, and a spacious lounge with a log burning stove opening to a separate dining room with French doors to the garden. The beautiful breakfast kitchen with a bay window and window seat includes a range of units, a breakfast bar, some integrated appliances, and space for a range oven and American fridge/freezer, with a utility room adjacent offering side access. Upstairs, the first floor landing leads to a spacious master bedroom complete with built-in wardrobes and a modern en-suite shower room. Additionally, there are three more double bedrooms, two of which feature built-in wardrobes, along with a fifth single bedroom. Completing this level is a modern principal bathroom, all accessible from a central landing equipped with built-in storage.

This property benefits from a block paved driveway, a detached double garage, and a wonderfully maintained rear garden. The garden features a spacious patio area leading to a split-level lawn, complete with multiple decked seating areas and decorative gravel beds, a;; enclosed by fenced and hedged boundaries.