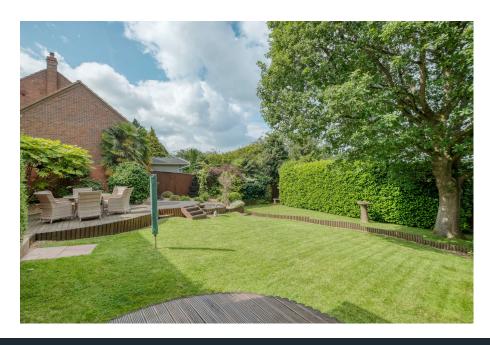

This property benefits from a block paved driveway, a detached double garage, and a wonderfully maintained rear garden. The garden features a spacious patio area leading to a split-level lawn, complete with multiple decked seating areas and decorative gravel beds, a;; enclosed by fenced and hedged boundaries.