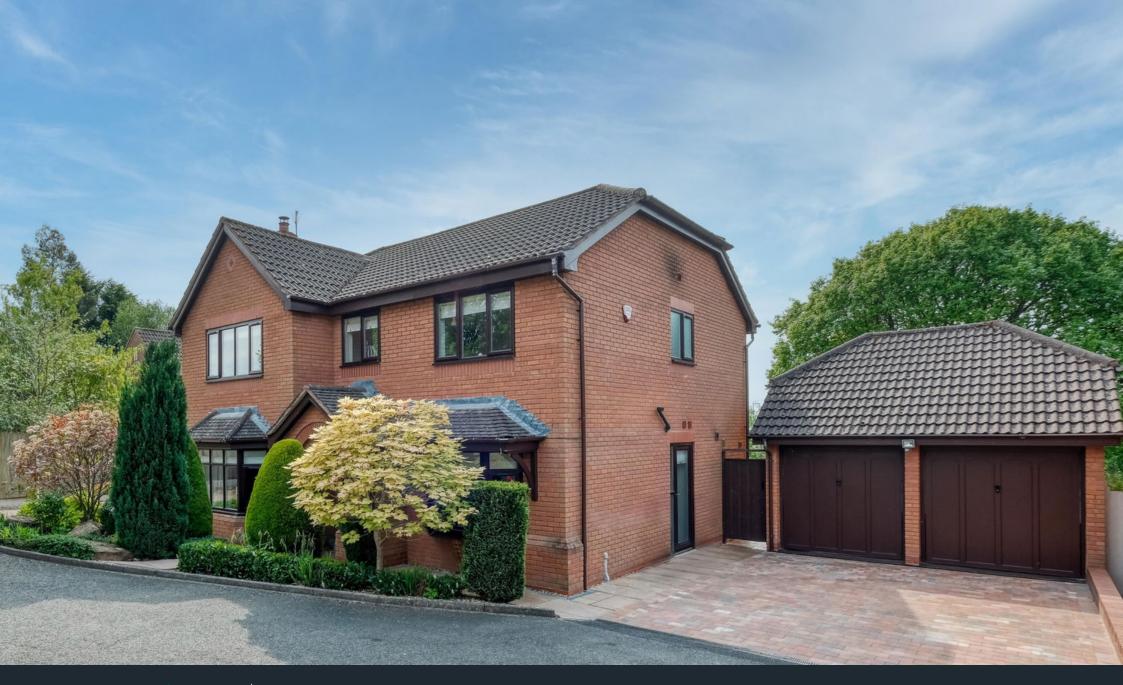

This property benefits from a block paved driveway, a detached double garage, and a wonderfully maintained rear garden. The garden features a spacious patio area leading to a split-level lawn, complete with multiple decked seating areas and decorative gravel beds, a;; enclosed by fenced and hedged boundaries.

- · Beautifully Presented Detached Home
- · Spacious Lounge, Dining Room and Snug
- Separate Utility

- · Four Double Bedrooms, One Single Bedroom
- · Modern Breakfast Kitchen
- Principal Bathroom, En-Suite to Master and Guest WC
- · Wonderfully Maintained Rear · Block Paved Driveway Garden
- · Detached Double Garage