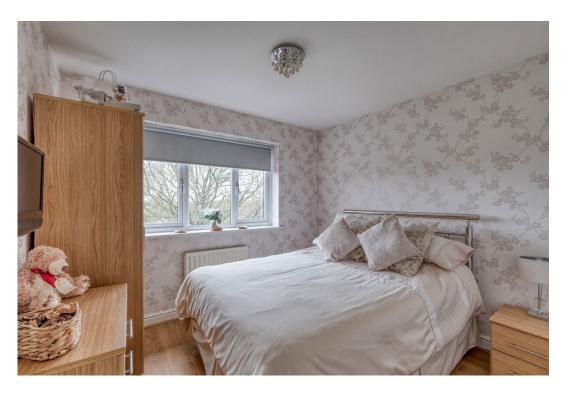

The ground floor comprises an entrance hall leading to a guest WC, snug/sitting room, and a spacious lounge with a log burning stove opening to a separate dining room with French doors to the garden. The beautiful breakfast kitchen with a bay window and window seat includes a range of units, a breakfast bar, some integrated appliances, and space for a range oven and American fridge/freezer, with a utility room adjacent offering side access. Upstairs, the first floor landing leads to a spacious master bedroom complete with built-in wardrobes and a modern en-suite shower room. Additionally, there are three more double bedrooms, two of which feature built-in wardrobes, along with a fifth single bedroom. Completing this level is a modern principal bathroom, all accessible from a central landing equipped with built-in storage.