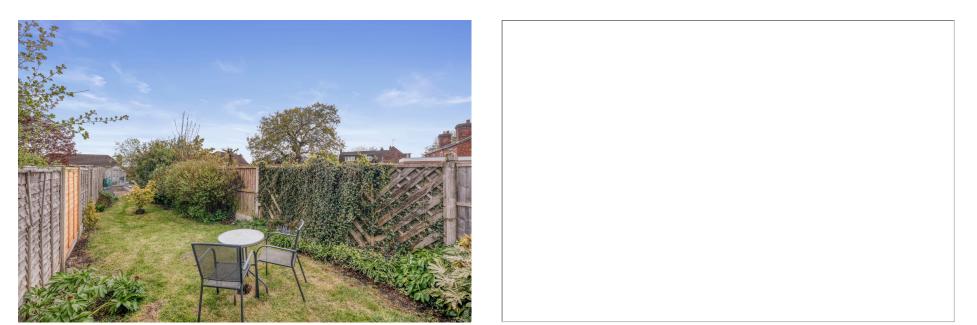

The property benefits from a long, well-maintained rear garden offering a good level of privacy. Mostly laid to lawn, the space is bordered by mature shrubs and fencing, with plenty of room for outdoor seating, planting, or entertaining. A small gravelled area to the rear of the property provides useful access to an outbuilding/ storage area and adds to the overall practicality of the garden. Ideal for those looking to enjoy outdoor space with minimal upkeep.