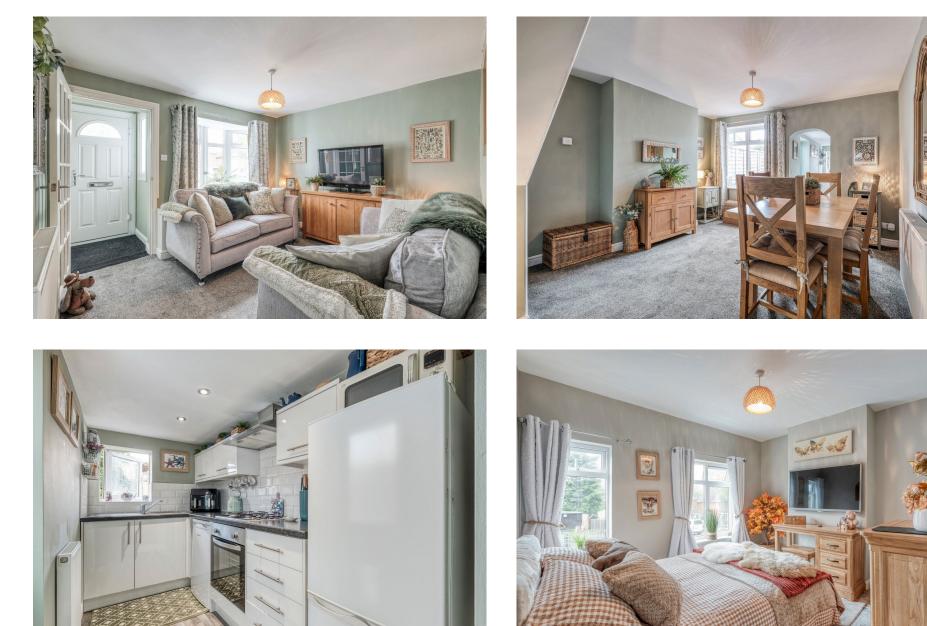

## Heathfield Road, Webheath, Redditch B97 5RB Offers Over £220,000

2 1 22

The accommodation briefly comprises an enclosed porch opening into a cosy lounge, which flows into a spacious second reception room currently used as a dining area, with stairs rising to the first floor. Off the dining room is a modern kitchen, fitted with a range of wall and base units and offering direct access to the rear garden. Upstairs, the first floor landing leads to a generous master bedroom, a second double bedroom with built-in storage, and a beautifully appointed bathroom featuring both a bath and a separate shower enclosure.

Agent's note - The property has rights over neighbouring land from which the property benefits.

Lounge - 3.42m x 3.02m (11'2" x 9'10")

```
Dining Room - 3.95m x 3.47m (12'11" x 11'4")
```

Kitchen - 2.98m x 1.57m (9'9" x 5'1")