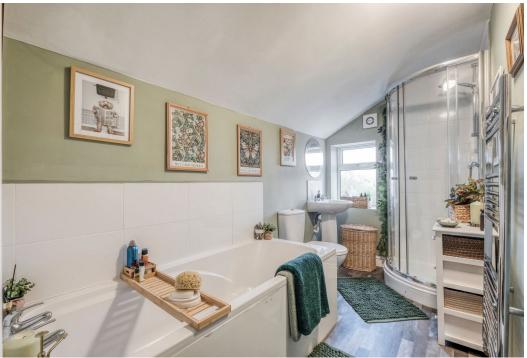

## Heathfield Road, Webheath, Redditch B97 5RB Offers Over £220,000

2 1 22

The accommodation briefly comprises an enclosed porch opening into a cosy lounge, which flows into a spacious second reception room currently used as a dining area, with stairs rising to the first floor. Off the dining room is a modern kitchen, fitted with a range of wall and base units and offering direct access to the rear garden. Upstairs, the first floor landing leads to a generous master bedroom, a second double bedroom with built-in storage, and a beautifully appointed bathroom featuring both a bath and a separate shower enclosure.

WC - 1.44m x 0.92m (4'8" x 3'0")

Stairs To First Floor Landing

Master Bedroom - 3.52m x 3.03m (11'6" x 9'11")

Bedroom 2 - 3.15m x 2.69m (10'4" x 8'9")

Bathroom - 3.15m x 1.6m (10'4" x 5'2")

- Charming Mid-Terrace Home Two Double Bedrooms
- Two Reception Rooms
  Modern Kitchen
- Beautifully Appointed Bathroom
- Generous, Well-Maintained Rear Garden
- Stylish Interiors
- No Upward Chain