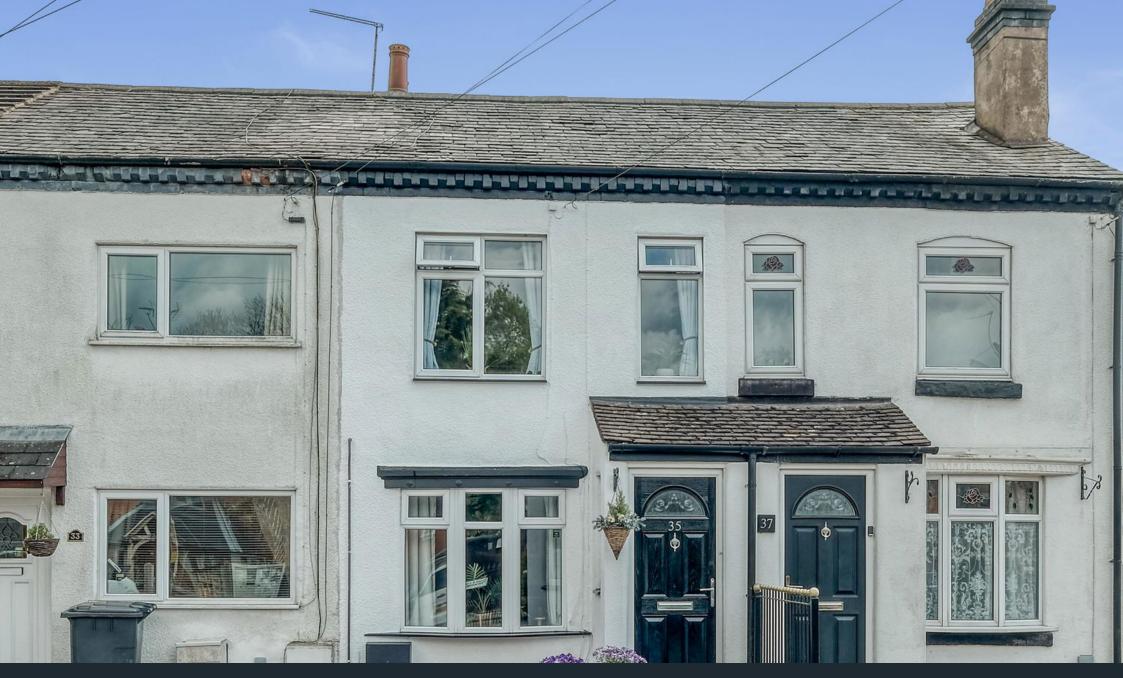

## Heathfield Road, Webheath, Redditch B97 5RB Offers Over £220,000

2 1 22

The accommodation briefly comprises an enclosed porch opening into a cosy lounge, which flows into a spacious second reception room currently used as a dining area, with stairs rising to the first floor. Off the dining room is a modern kitchen, fitted with a range of wall and base units and offering direct access to the rear garden. Upstairs, the first floor landing leads to a generous master bedroom, a second double bedroom with built-in storage, and a beautifully appointed bathroom featuring both a bath and a separate shower enclosure.