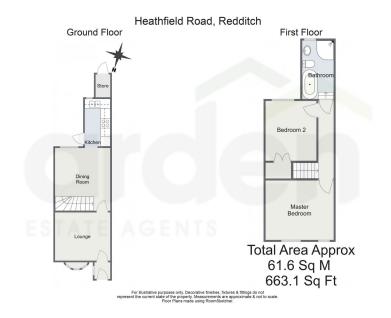

## Heathfield Road, Webheath, Redditch B97 5RB Offers Over £220,000

2 1 22

The accommodation briefly comprises an enclosed porch opening into a cosy lounge, which flows into a spacious second reception room currently used as a dining area, with stairs rising to the first floor. Off the dining room is a modern kitchen, fitted with a range of wall and base units and offering direct access to the rear garden. Upstairs, the first floor landing leads to a generous master bedroom, a second double bedroom with built-in storage, and a beautifully appointed bathroom featuring both a bath and a separate shower enclosure.

Agent's note - The property has rights over neighbouring land from which the property benefits.

Lounge - 3.42m x 3.02m (11'2" x 9'10")

```
Dining Room - 3.95m x 3.47m (12'11" x 11'4")
```

Kitchen - 2.98m x 1.57m (9'9" x 5'1")

WC - 1.44m x 0.92m (4'8" x 3'0")

Stairs To First Floor Landing

Master Bedroom - 3.52m x 3.03m (11'6" x 9'11")

Bedroom 2 - 3.15m x 2.69m (10'4" x 8'9")

Bathroom - 3.15m x 1.6m (10'4" x 5'2")

- Charming Mid-Terrace Home Two Double Bedrooms
- Two Reception Rooms
  Modern Kitchen
- Beautifully Appointed Bathroom
- Generous, Well-Maintained Rear Garden
- Stylish Interiors
- No Upward Chain