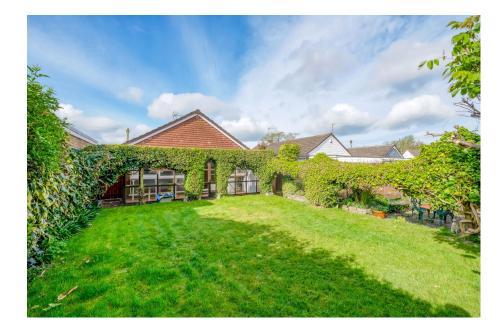

## **Sheltwood Close, Webheath, Redditch B97 5RL** Offers In Region Of £300,000

🍋 3 🚰 1 🚘 1

- Detached Bungalow
- Three Bedrooms
- Open Plan Lounge and Kitchen/Diner
- Spacious Conservatory
- Shower Room and Separate WC
- Beautifully Maintained Gardens
- Driveway, Carport and Garage No Upward Chain
- Sought After Location
- Opportunity to Modernise

A well-positioned three-bedroom detached bungalow offered with no upward chain, located in the highly desirable area of Webheath. This property presents an excellent opportunity for cosmetic improvement and modernisation. The property is and is complemented by beautifully maintained gardens to the front and rear, as well as the benefit of a driveway, carport, and an adjoining garage.