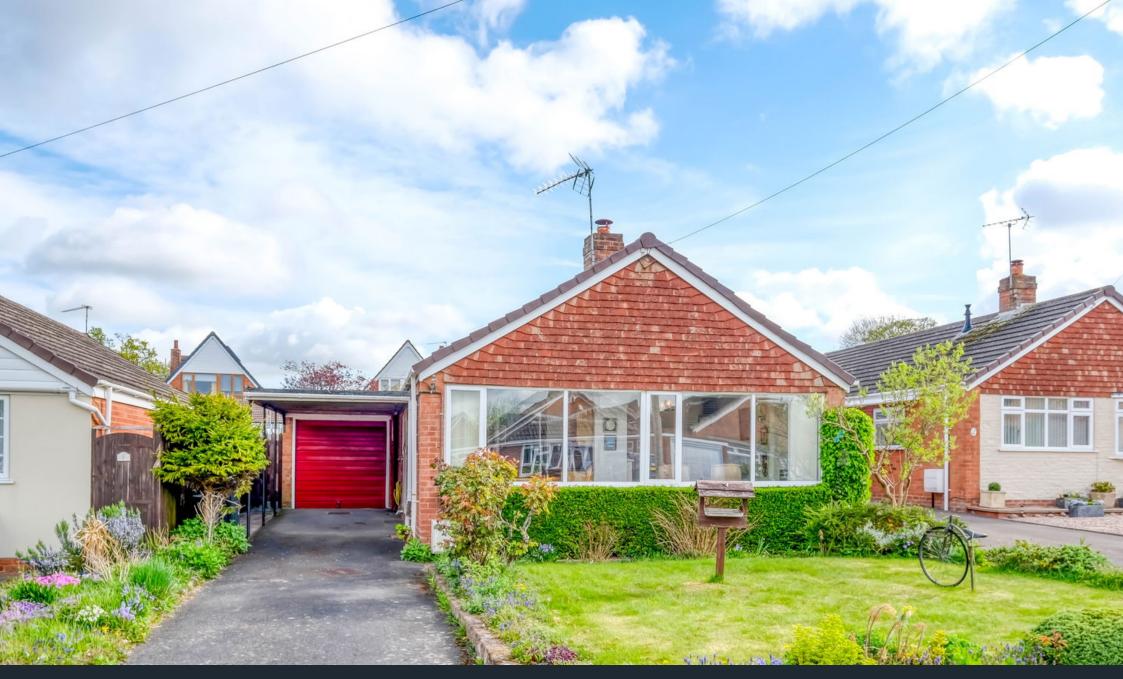

## **Sheltwood Close, Webheath, Redditch B97 5RL** Offers In Region Of £300,000

🍋 3 🚰 1 🚘 1

- Detached Bungalow
- Three Bedrooms
- Open Plan Lounge and Kitchen/Diner
- Spacious Conservatory
- Shower Room and Separate WC
- Beautifully Maintained Gardens
- Driveway, Carport and Garage No Upward Chain
- Sought After Location
- Opportunity to Modernise

A well-positioned three-bedroom detached bungalow offered with no upward chain, located in the highly desirable area of Webheath. This property presents an excellent opportunity for cosmetic improvement and modernisation. The property is and is complemented by beautifully maintained gardens to the front and rear, as well as the benefit of a driveway, carport, and an adjoining garage.