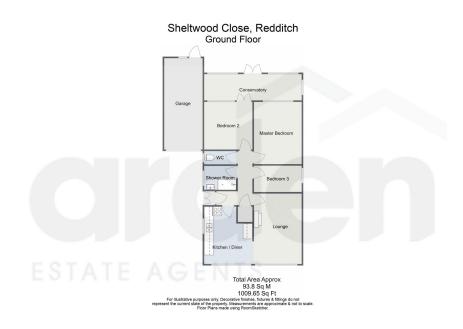

## **Sheltwood Close, Webheath, Redditch B97 5RL** Offers In Region Of £300,000

🍋 3 🚰 1 🚘 1

- Detached Bungalow
- Three Bedrooms
- Open Plan Lounge and Kitchen/Diner
- Spacious Conservatory
- Shower Room and Separate WC
- Beautifully Maintained Gardens
- Driveway, Carport and Garage No Upward Chain
- Sought After Location
- Opportunity to Modernise

A well-positioned three-bedroom detached bungalow offered with no upward chain, located in the highly desirable area of Webheath. This property presents an excellent opportunity for cosmetic improvement and modernisation. The property is and is complemented by beautifully maintained gardens to the front and rear, as well as the benefit of a driveway, carport, and an adjoining garage.