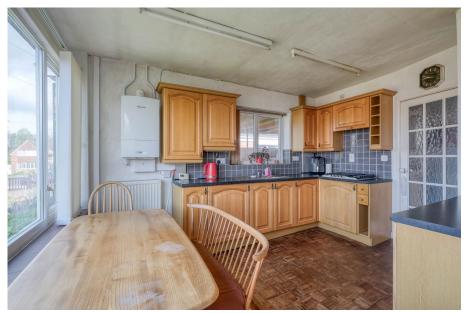

## **Sheltwood Close, Webheath, Redditch B97 5RL** Offers In Region Of £300,000

🍋 3 🚰 1 🚘 1

- Detached Bungalow
- Three Bedrooms
- Open Plan Lounge and Kitchen/Diner
- Spacious Conservatory
- Shower Room and Separate WC
- Beautifully Maintained Gardens
- Driveway, Carport and Garage No Upward Chain
- Sought After Location
- Opportunity to Modernise

A well-positioned three-bedroom detached bungalow offered with no upward chain, located in the highly desirable area of Webheath. This property presents an excellent opportunity for cosmetic improvement and modernisation. The property is and is complemented by beautifully maintained gardens to the front and rear, as well as the benefit of a driveway, carport, and an adjoining garage.