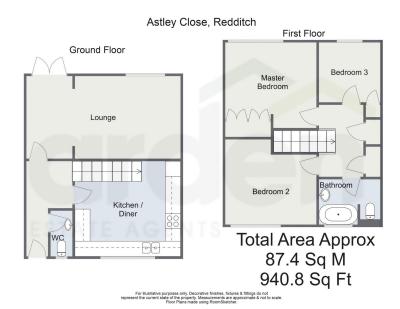

## Astley Close, Woodrow, Redditch B98 7TZ

£150,000

- Three Bedrooms
- Lounge
- Enclosed Rear Garden
- Popular Location

- Family Bathroom & Guest WC
- · Kitchen/Diner
- Communal Parking
- No Onward Chain

A deceptively spacious three bedroom end of terrace property, being sold with no upward chain, offered with kitchen/diner, lounge, family bathroom and guest WC, enclosed rear garden, communal parking and situated in the popular location of Woodrow, Redditch.