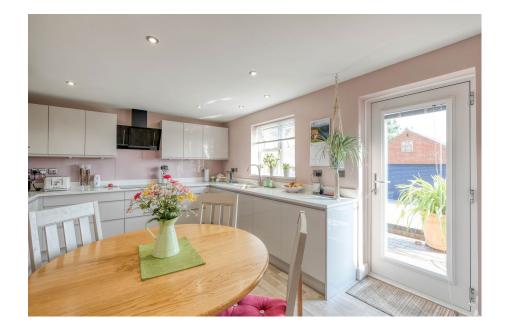

- Beautifully Finished Throughout
- · Two Reception Rooms
- Main Bathroom, En-Suite to Master and Guest WC
- Set in Stunning Grounds with Open Views
- Viewing Highly Recommended

This wonderfully appointed three-bedroom detached home, formerly a farm cottage, is located on the outskirts of Redditch in Tardebigge. Surrounded by breath-taking countryside views, the property boasts beautifully presented interiors, meticulously maintained gardens with open views, ample gated off-road parking, and a detached double garage.