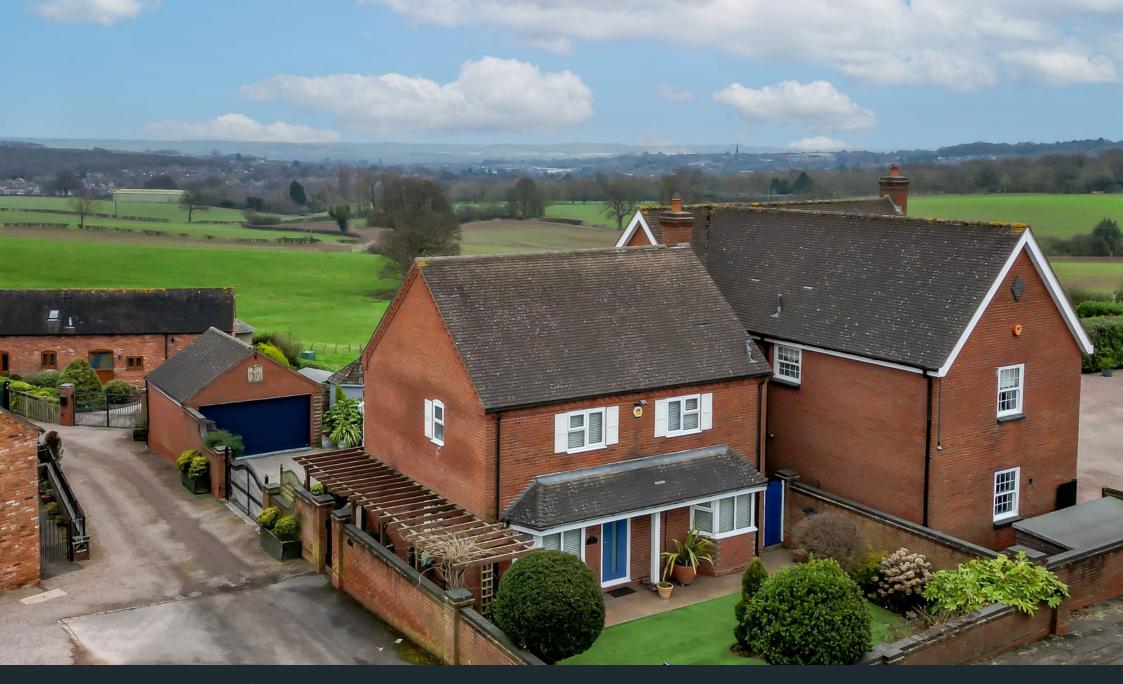

## Hewell Lane, Tardebigge, Redditch, B97 6QH

£475,000

**₽**3 **₽**2 **₽**2

- Wonderfully Appointed Former Farm Cottage
- Three Bedrooms
- Modern Dining Kitchen
- Gated Driveway and Detached Double Garage
- Views to Neighbouring Countryside

- Beautifully Finished Throughout
- · Two Reception Rooms
- Main Bathroom, En-Suite to Master and Guest WC
- Set in Stunning Grounds with Open Views
- Viewing Highly Recommended

This wonderfully appointed three-bedroom detached home, formerly a farm cottage, is located on the outskirts of Redditch in Tardebigge. Surrounded by breath-taking countryside views, the property boasts beautifully presented interiors, meticulously maintained gardens with open views, ample gated off-road parking, and a detached double garage.