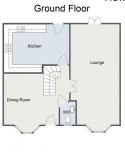

## Hewell Lane, Tardebigge

Total Area Approx 146.8 Sq M 1,580.14 Sq Ft

Garage

For illustrative purposes only. Decorative finishes, fixtures & fittings do not represent the current state of the property. Measurements are approximate & not to sca