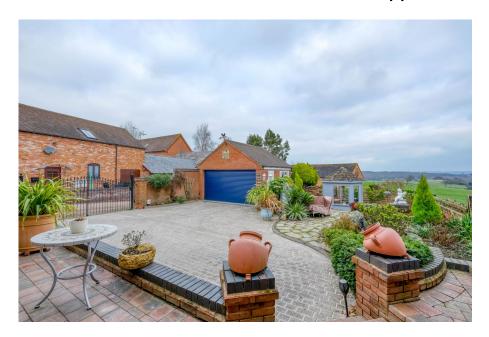

## Hewell Lane, Tardebigge, Redditch, B97 6QH

£475,000

**₽**3 **₽**2 **₽**2

- Wonderfully Appointed Former Farm Cottage
- Three Bedrooms
- Modern Dining Kitchen
- Gated Driveway and Detached Double Garage
- Views to Neighbouring Countryside

- Beautifully Finished Throughout
- · Two Reception Rooms
- Main Bathroom, En-Suite to Master and Guest WC
- Set in Stunning Grounds with Open Views
- Viewing Highly Recommended

This wonderfully appointed three-bedroom detached home, formerly a farm cottage, is located on the outskirts of Redditch in Tardebigge. Surrounded by breath-taking countryside views, the property boasts beautifully presented interiors, meticulously maintained gardens with open views, ample gated off-road parking, and a detached double garage.