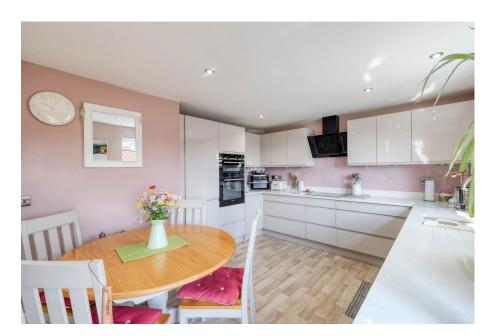

## Hewell Lane, Tardebigge, Redditch, B97 6QH

£475,000

**₽**3 **₽**2 **₽**2

- Wonderfully Appointed Former Farm Cottage
- Three Bedrooms
- Modern Dining Kitchen
- Gated Driveway and Detached Double Garage
- Views to Neighbouring Countryside

- Beautifully Finished Throughout
- · Two Reception Rooms
- Main Bathroom, En-Suite to Master and Guest WC
- Set in Stunning Grounds with Open Views
- Viewing Highly Recommended

This wonderfully appointed three-bedroom detached home, formerly a farm cottage, is located on the outskirts of Redditch in Tardebigge. Surrounded by breath-taking countryside views, the property boasts beautifully presented interiors, meticulously maintained gardens with open views, ample gated off-road parking, and a detached double garage.