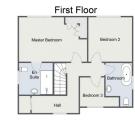

## Hewell Lane, Tardebigge

Total Area Approx 146.8 Sq M 1,580.14 Sq Ft

Garage

For illustrative purposes only. Decorative finishes, fixtures & fittings do not represent the current state of the property. Measurements are approximate & not to sca