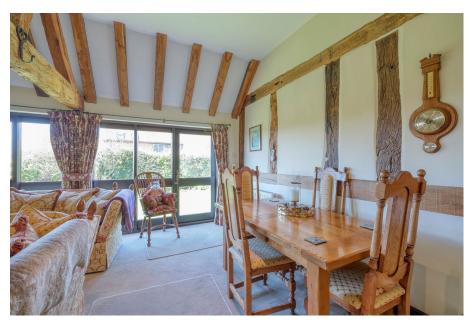

It's who you move with.

- Sought-After Location in Astwood Bank with Access to Local Amenities and
- Genetousidearden Ideal for Entertaining
- Master Bedroom with Built-in Wardrobes and Ensuite **Shower Room**
- Spacious Lounge/Diner with Country-Style Kitchen with Inglenook Fireplace
- Exposed Wooden Beams Throughout

- Period Features Retained Throughout
- · Off-Road Parking and Single Garage
- Second Bedroom with **Ensuite Shower Room**
- Belfast Sink and Aga
- · Grade II Listed Barn Conversion

Nestled in Astwood Bank, this delightful Grade II listed barn conversion is brimming with character, boasting wooden beams throughout and a wealth of period features. The property offers the perfect blend of rustic charm and modern convenience, with off-road parking, a single garage, and a spacious garden ideal for entertaining.