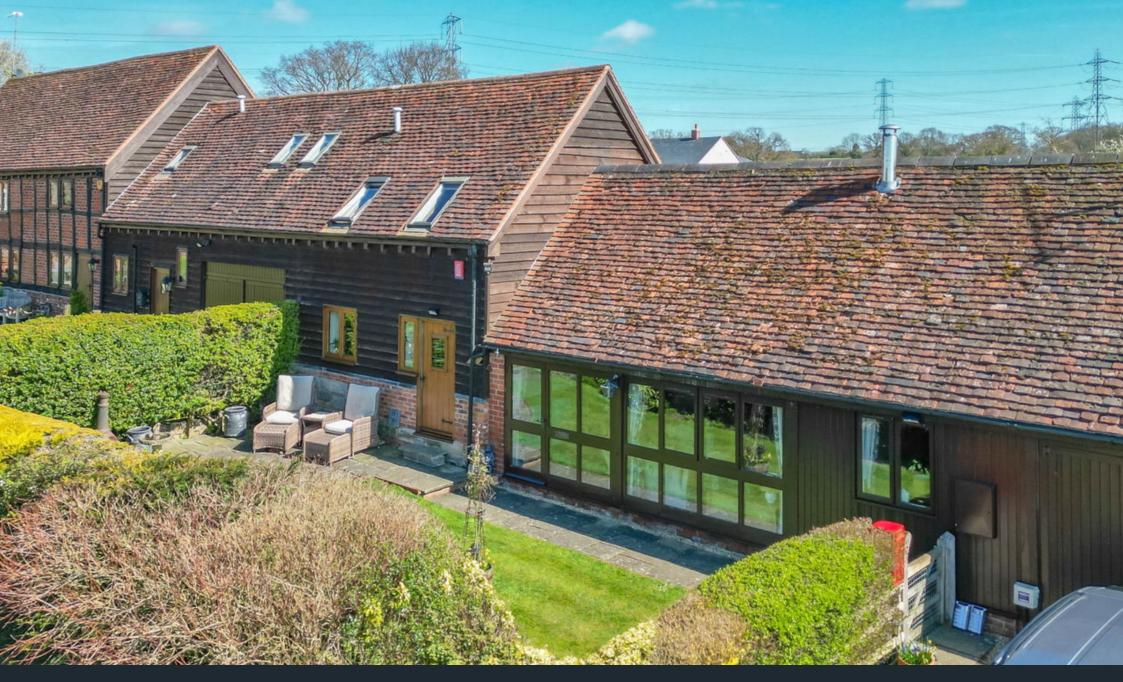

It's who you move with.

- Sought-After Location in Astwood Bank with Access to Local Amenities and
- Genetousidearden Ideal for Entertaining
- Master Bedroom with Built-in Wardrobes and Ensuite **Shower Room**
- Spacious Lounge/Diner with Country-Style Kitchen with Inglenook Fireplace
- Exposed Wooden Beams Throughout

- Period Features Retained Throughout
- · Off-Road Parking and Single Garage
- Second Bedroom with **Ensuite Shower Room**
- Belfast Sink and Aga
- · Grade II Listed Barn Conversion

Nestled in Astwood Bank, this delightful Grade II listed barn conversion is brimming with character, boasting wooden beams throughout and a wealth of period features. The property offers the perfect blend of rustic charm and modern convenience, with off-road parking, a single garage, and a spacious garden ideal for entertaining.