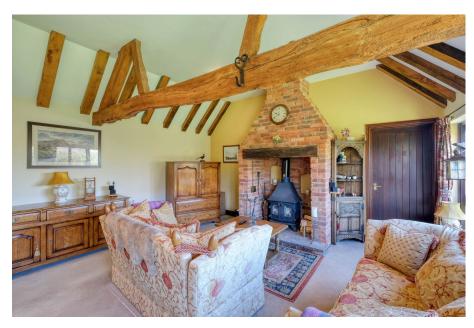

It's who you move with.

- Sought-After Location in Astwood Bank with Access to Local Amenities and
- Genetousidearden Ideal for Entertaining
- Master Bedroom with Built-in Wardrobes and Ensuite **Shower Room**
- Spacious Lounge/Diner with Country-Style Kitchen with Inglenook Fireplace
- Exposed Wooden Beams Throughout

- Period Features Retained Throughout
- · Off-Road Parking and Single Garage
- Second Bedroom with **Ensuite Shower Room**
- Belfast Sink and Aga
- · Grade II Listed Barn Conversion

Nestled in Astwood Bank, this delightful Grade II listed barn conversion is brimming with character, boasting wooden beams throughout and a wealth of period features. The property offers the perfect blend of rustic charm and modern convenience, with off-road parking, a single garage, and a spacious garden ideal for entertaining.