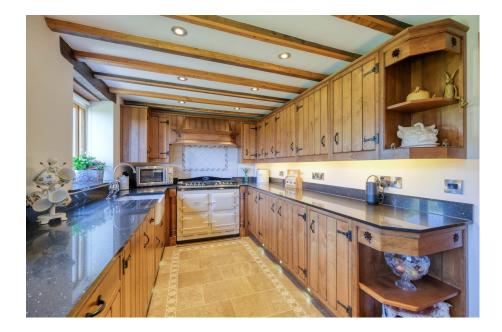

It's who you move with.

- Sought-After Location in Astwood Bank with Access to Local Amenities and
- Genetousidearden Ideal for Entertaining
- Master Bedroom with Built-in Wardrobes and Ensuite **Shower Room**
- Spacious Lounge/Diner with Country-Style Kitchen with Inglenook Fireplace
- Exposed Wooden Beams Throughout

- Period Features Retained Throughout
- · Off-Road Parking and Single Garage
- Second Bedroom with **Ensuite Shower Room**
- Belfast Sink and Aga
- · Grade II Listed Barn Conversion

Nestled in Astwood Bank, this delightful Grade II listed barn conversion is brimming with character, boasting wooden beams throughout and a wealth of period features. The property offers the perfect blend of rustic charm and modern convenience, with off-road parking, a single garage, and a spacious garden ideal for entertaining.