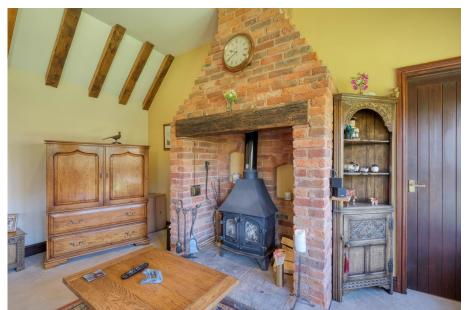

It's who you move with.

- Sought-After Location in Astwood Bank with Access to Local Amenities and
- Genetousidearden Ideal for Entertaining
- Master Bedroom with Built-in Wardrobes and Ensuite **Shower Room**
- Spacious Lounge/Diner with Country-Style Kitchen with Inglenook Fireplace
- Exposed Wooden Beams Throughout

- Period Features Retained Throughout
- · Off-Road Parking and Single Garage
- Second Bedroom with **Ensuite Shower Room**
- Belfast Sink and Aga
- · Grade II Listed Barn Conversion

Nestled in Astwood Bank, this delightful Grade II listed barn conversion is brimming with character, boasting wooden beams throughout and a wealth of period features. The property offers the perfect blend of rustic charm and modern convenience, with off-road parking, a single garage, and a spacious garden ideal for entertaining.