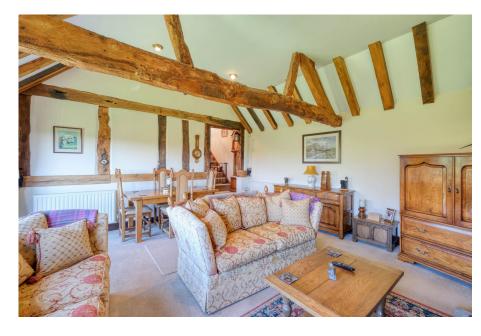

It's who you move with.

- Sought-After Location in Astwood Bank with Access to Local Amenities and
- Genetousidearden Ideal for Entertaining
- Master Bedroom with Built-in Wardrobes and Ensuite **Shower Room**
- Spacious Lounge/Diner with Country-Style Kitchen with Inglenook Fireplace
- Exposed Wooden Beams Throughout

- Period Features Retained Throughout
- · Off-Road Parking and Single Garage
- Second Bedroom with **Ensuite Shower Room**
- Belfast Sink and Aga
- · Grade II Listed Barn Conversion

Nestled in Astwood Bank, this delightful Grade II listed barn conversion is brimming with character, boasting wooden beams throughout and a wealth of period features. The property offers the perfect blend of rustic charm and modern convenience, with off-road parking, a single garage, and a spacious garden ideal for entertaining.