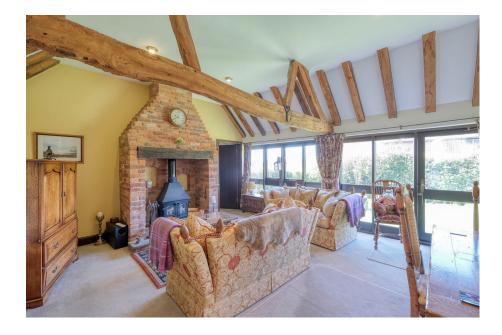

It's who you move with.

- Sought-After Location in Astwood Bank with Access to Local Amenities and
- Genetousidearden Ideal for Entertaining
- Master Bedroom with Built-in Wardrobes and Ensuite **Shower Room**
- Spacious Lounge/Diner with Country-Style Kitchen with Inglenook Fireplace
- Exposed Wooden Beams Throughout

- Period Features Retained Throughout
- · Off-Road Parking and Single Garage
- Second Bedroom with **Ensuite Shower Room**
- Belfast Sink and Aga
- · Grade II Listed Barn Conversion

Nestled in Astwood Bank, this delightful Grade II listed barn conversion is brimming with character, boasting wooden beams throughout and a wealth of period features. The property offers the perfect blend of rustic charm and modern convenience, with off-road parking, a single garage, and a spacious garden ideal for entertaining.