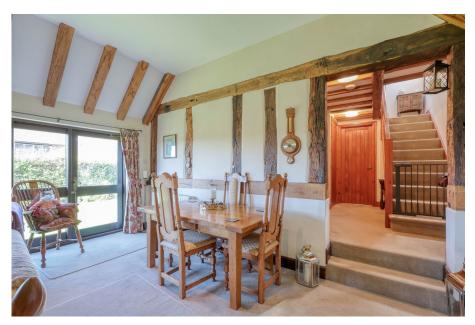

It's who you move with.

- Sought-After Location in Astwood Bank with Access to Local Amenities and
- Genetousidearden Ideal for Entertaining
- Master Bedroom with Built-in Wardrobes and Ensuite **Shower Room**
- Spacious Lounge/Diner with Country-Style Kitchen with Inglenook Fireplace
- Exposed Wooden Beams Throughout

- Period Features Retained Throughout
- · Off-Road Parking and Single Garage
- Second Bedroom with **Ensuite Shower Room**
- Belfast Sink and Aga
- · Grade II Listed Barn Conversion

Nestled in Astwood Bank, this delightful Grade II listed barn conversion is brimming with character, boasting wooden beams throughout and a wealth of period features. The property offers the perfect blend of rustic charm and modern convenience, with off-road parking, a single garage, and a spacious garden ideal for entertaining.