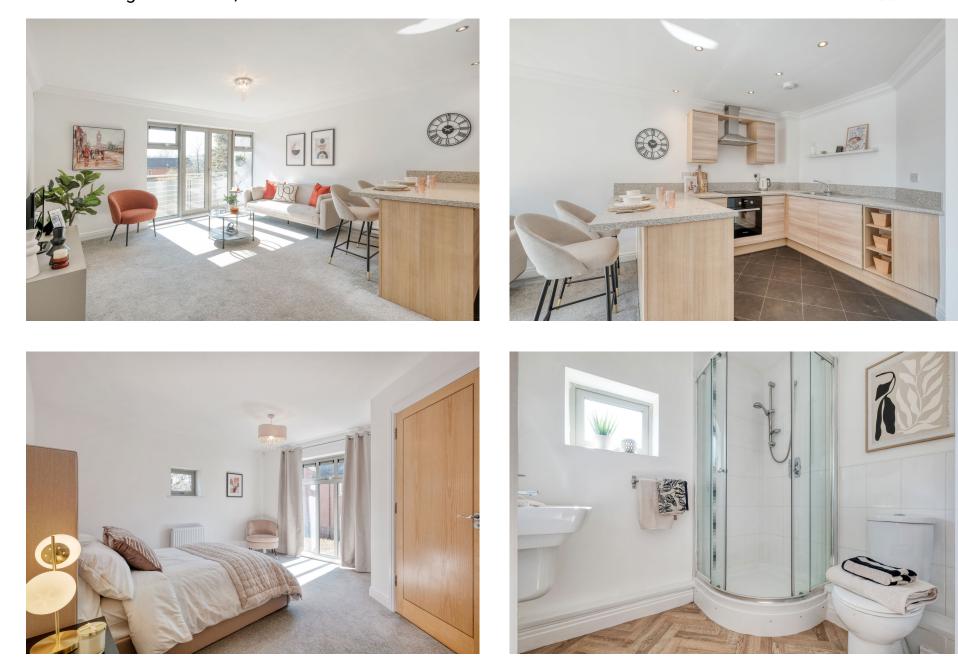

## **Pinnacle House, Evesham Road, Crabbs Cross, Redditch B97 5LH** Offers In Region Of £185,000

🍋 2 🚰 2 🚍 1

This stylish and spacious apartment is positioned on the ground floor, raised for added privacy, and is accessible via a secure intercom entry system, with both stairs and a lift serving all floors. The accommodation briefly comprises a welcoming entrance hallway with a storage cupboard, a generous open-plan living area with a balcony, and a contemporary fitted kitchen featuring a range of stylish wall and base units, a breakfast bar, and integrated appliances. The hallway leads to the master bedroom, which boasts built-in wardrobes and a modern en-suite, a second double bedroom, and the main bathroom, complete with a bath with an overhead shower, a sink, and a WC.

*Leasehold - approximately 104 years remaining Annual Service Charge - £4,209 Annual Ground Rent - £200* 

Lounge Kitchen Diner - 6.56m x 4.35m (21'6" x 14'3") max

Balcony - 2.99m x 0.74m (9'9" x 2'5")

Master Bedroom - 4.28m x 4m (14'0" x 13'1") max