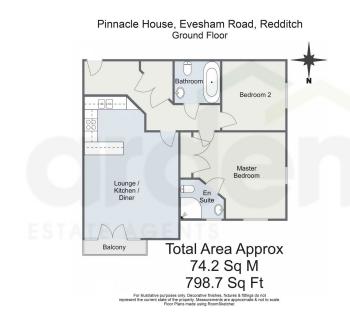

## **Pinnacle House, Evesham Road, Crabbs Cross, Redditch B97 5LH** Offers In Region Of £185,000

🍋 2 🚰 2 🚍 1

This stylish and spacious apartment is positioned on the ground floor, raised for added privacy, and is accessible via a secure intercom entry system, with both stairs and a lift serving all floors. The accommodation briefly comprises a welcoming entrance hallway with a storage cupboard, a generous open-plan living area with a balcony, and a contemporary fitted kitchen featuring a range of stylish wall and base units, a breakfast bar, and integrated appliances. The hallway leads to the master bedroom, which boasts built-in wardrobes and a modern en-suite, a second double bedroom, and the main bathroom, complete with a bath with an overhead shower, a sink, and a WC.

*Leasehold - approximately 104 years remaining Annual Service Charge - £4,209 Annual Ground Rent - £200* 

Lounge Kitchen Diner - 6.56m x 4.35m (21'6" x 14'3") max

Balcony - 2.99m x 0.74m (9'9" x 2'5")

Master Bedroom - 4.28m x 4m (14'0" x 13'1") max

Ensuite - 2.01m x 1.8m (6'7" x 5'10") max

Bedroom 2 - 2.93m x 3.17m (9'7" x 10'4")

Bathroom - 2.11m x 1.89m (6'11" x 6'2")

- Modern and Immaculate Raised Ground Floor Apartment
- Apartment

  Open Plan Living
- Bathroom and En-Suite to Master
- Garage and Underground Parking
- Well Maintained Communal
   No Upward Chain Areas

- Two Double Bedrooms
- Contemporary Kitchen
- Balcony Seating
- Communal Swimming Pool

For more information on this house or to arrange a viewing please call the office on: 01527 540 654

Alternatively, you can scan the QR to view all of the details of this property online.