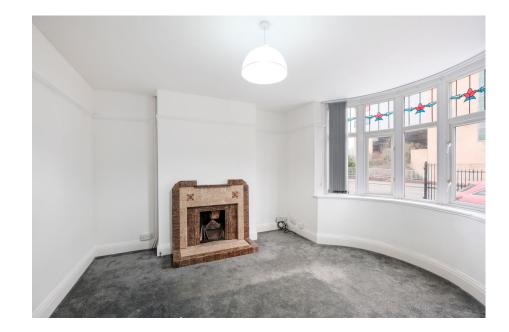

The accommodation briefly comprises an enclosed porch leading into a welcoming entrance hallway. The ground floor features a spacious lounge with a front-aspect bay window, a generous second reception room opening into a large lean to that overlooks and provides access to the rear garden, a well-appointed kitchen with a range of wall and base units and additional garden access, and a ground floor bathroom. Upstairs, the first-floor landing leads to a generous master bedroom with a front-aspect bay window, a second double bedroom with a built-in storage cupboard, and a well-proportioned third bedroom.

Bathroom - 1.98m x 2.36m (6'5" x 7'8") max

**Kitchen** - 3.11m x 1.99m (10'2" x 6'6")

**Conservatory** - 3.78m x 3.32m (12'4" x 10'10")

Master Bedroom - 4.21m x 4.18m (13'9" x 13'8") max

**Bedroom 2** - 4.73m x 2.78m (15'6" x 9'1")