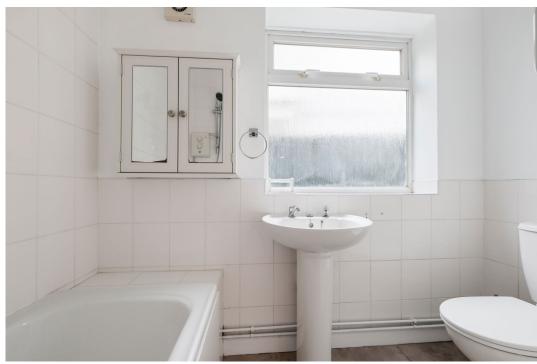

The accommodation briefly comprises an enclosed porch leading into a welcoming entrance hallway. The ground floor features a spacious lounge with a front-aspect bay window, a generous second reception room opening into a large lean to that overlooks and provides access to the rear garden, a well-appointed kitchen with a range of wall and base units and additional garden access, and a ground floor bathroom. Upstairs, the first-floor landing leads to a generous master bedroom with a front-aspect bay window, a second double bedroom with a built-in storage cupboard, and a well-proportioned third bedroom.

Bathroom - 1.98m x 2.36m (6'5" x 7'8") max

**Kitchen** - 3.11m x 1.99m (10'2" x 6'6")

**Conservatory** - 3.78m x 3.32m (12'4" x 10'10")

Master Bedroom - 4.21m x 4.18m (13'9" x 13'8") max

**Bedroom 2** - 4.73m x 2.78m (15'6" x 9'1")