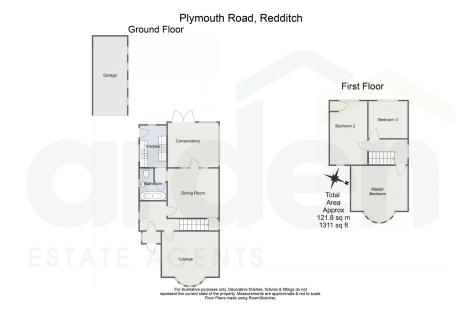

The accommodation briefly comprises an enclosed porch leading into a welcoming entrance hallway. The ground floor features a spacious lounge with a front-aspect bay window, a generous second reception room opening into a large lean to that overlooks and provides access to the rear garden, a well-appointed kitchen with a range of wall and base units and additional garden access, and a ground floor bathroom. Upstairs, the first-floor landing leads to a generous master bedroom with a front-aspect bay window, a second double bedroom with a built-in storage cupboard, and a well-proportioned third bedroom.

The property enjoys an enclosed rear garden and offers driveway parking and a detached single garage.

Garage - 5.79m x 2.53m (18'11" x 8'3")

**Lounge** - 3.99m x 4.22m (13'1" x 13'10") max

**Dining Room** - 3.67m x 3.67m (12'0" x 12'0")

Bathroom - 1.98m x 2.36m (6'5" x 7'8") max

**Kitchen** - 3.11m x 1.99m (10'2" x 6'6")

**Conservatory** - 3.78m x 3.32m (12'4" x 10'10")

Master Bedroom - 4.21m x 4.18m (13'9" x 13'8") max

**Bedroom 2** - 4.73m x 2.78m (15'6" x 9'1")

**Bedroom 3** - 2.76m x 2.91m (9'0" x 9'6")

- Traditional Detached Home
- Three Well-Proportioned Bedrooms
- Two Reception Rooms
- Large Conservatory
- Enclosed Rear Garden
- Driveway and Detached Single Garage