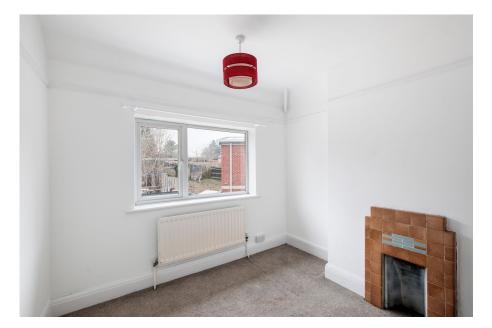

The accommodation briefly comprises an enclosed porch leading into a welcoming entrance hallway. The ground floor features a spacious lounge with a front-aspect bay window, a generous second reception room opening into a large lean to that overlooks and provides access to the rear garden, a well-appointed kitchen with a range of wall and base units and additional garden access, and a ground floor bathroom. Upstairs, the first-floor landing leads to a generous master bedroom with a front-aspect bay window, a second double bedroom with a built-in storage cupboard, and a well-proportioned third bedroom.

**Bedroom 3** - 2.76m x 2.91m (9'0" x 9'6")

- Traditional Detached Home
- Three Well-Proportioned Bedrooms
- Two Reception Rooms
- Large Conservatory
- Enclosed Rear Garden
- Driveway and Detached Single Garage