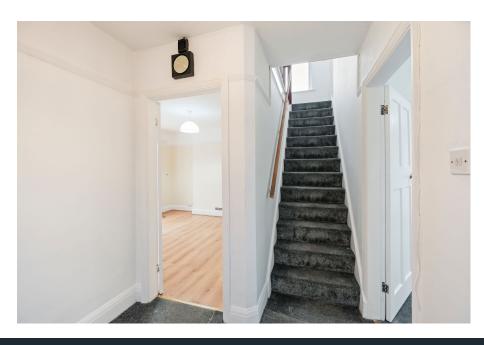

The accommodation briefly comprises an enclosed porch leading into a welcoming entrance hallway. The ground floor features a spacious lounge with a front-aspect bay window, a generous second reception room opening into a large lean to that overlooks and provides access to the rear garden, a well-appointed kitchen with a range of wall and base units and additional garden access, and a ground floor bathroom. Upstairs, the first-floor landing leads to a generous master bedroom with a front-aspect bay window, a second double bedroom with a built-in storage cupboard, and a well-proportioned third bedroom.