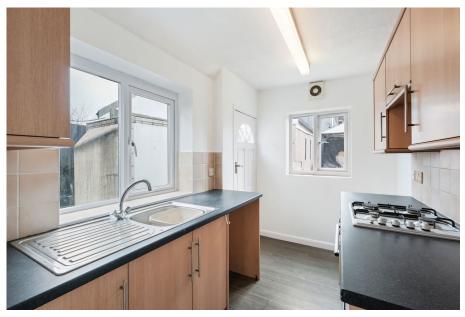

The accommodation briefly comprises an enclosed porch leading into a welcoming entrance hallway. The ground floor features a spacious lounge with a front-aspect bay window, a generous second reception room opening into a large lean to that overlooks and provides access to the rear garden, a well-appointed kitchen with a range of wall and base units and additional garden access, and a ground floor bathroom. Upstairs, the first-floor landing leads to a generous master bedroom with a front-aspect bay window, a second double bedroom with a built-in storage cupboard, and a well-proportioned third bedroom.

Bathroom - 1.98m x 2.36m (6'5" x 7'8") max

**Kitchen** - 3.11m x 1.99m (10'2" x 6'6")

**Conservatory** - 3.78m x 3.32m (12'4" x 10'10")

Master Bedroom - 4.21m x 4.18m (13'9" x 13'8") max

**Bedroom 2** - 4.73m x 2.78m (15'6" x 9'1")