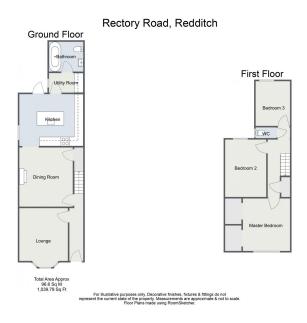

## Rectory Road, Headless Cross, Redditch, B97 4LG

Offers In Region Of £300,000

- · Charming Semi-Detached Property
- Two Reception Rooms
- · Downstairs Bathroom and First Floor WC
- · Versatile Garden Room

- Three Well-Proportioned **Bedrooms**
- Beautifully Appointed Kitchen, Separate Utility
- Attractive Landscaped Rear Garden
- Popular Location

A beautifully presented and charming three-bedroom semidetached home, ideally located in Headless Cross. This property offers well-proportioned, modern, and stylish living spaces, along with an attractive landscaped rear garden featuring a fabulous garden room.