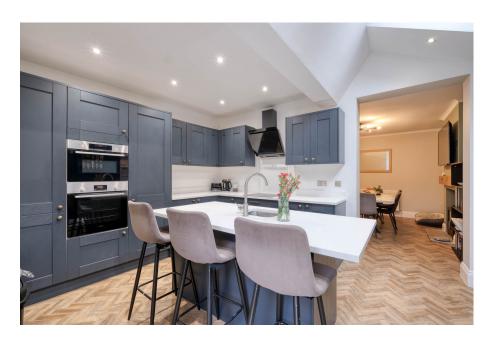

- Three Well-Proportioned **Bedrooms**
- Beautifully Appointed Kitchen, Separate Utility
- Attractive Landscaped Rear Garden
- Popular Location

A beautifully presented and charming three-bedroom semidetached home, ideally located in Headless Cross. This property offers well-proportioned, modern, and stylish living spaces, along with an attractive landscaped rear garden featuring a fabulous garden room.