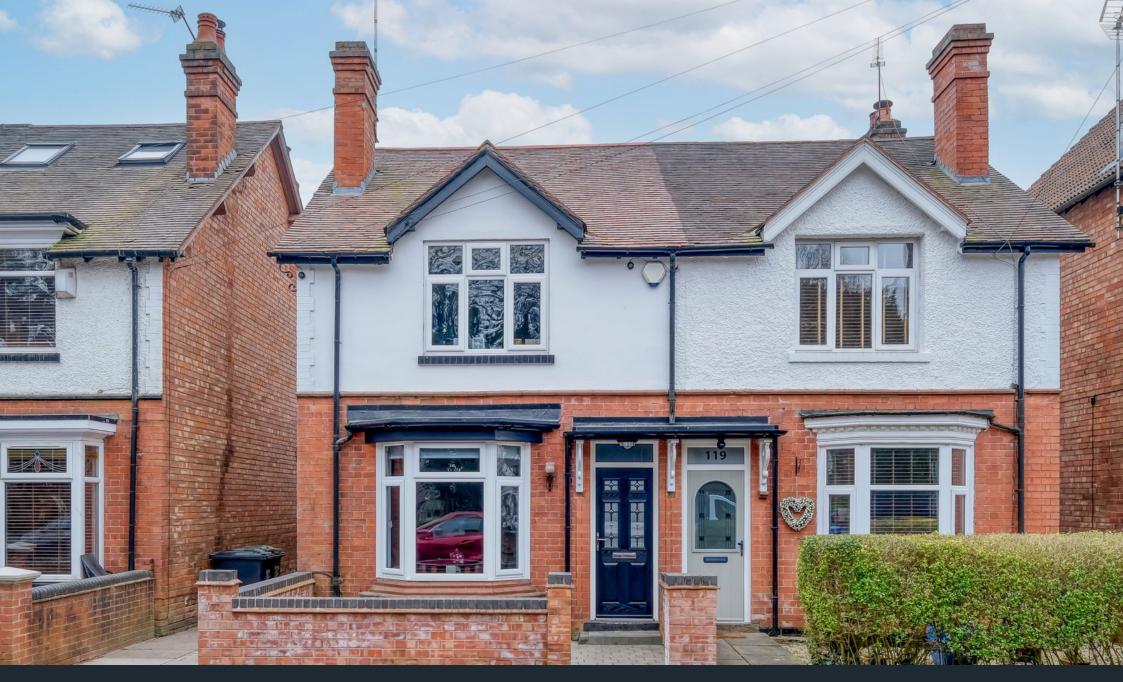

## Rectory Road, Headless Cross, Redditch, B97 4LG

Offers In Region Of £300,000

- · Charming Semi-Detached Property
- Two Reception Rooms
- · Downstairs Bathroom and First Floor WC
- · Versatile Garden Room

- Three Well-Proportioned **Bedrooms**
- Beautifully Appointed Kitchen, Separate Utility
- Attractive Landscaped Rear Garden
- Popular Location

A beautifully presented and charming three-bedroom semidetached home, ideally located in Headless Cross. This property offers well-proportioned, modern, and stylish living spaces, along with an attractive landscaped rear garden featuring a fabulous garden room.