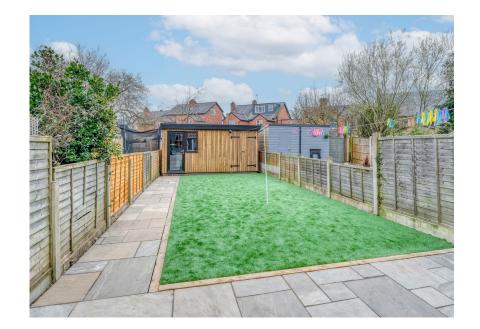

- Three Well-Proportioned **Bedrooms**
- Beautifully Appointed Kitchen, Separate Utility
- Attractive Landscaped Rear Garden
- Popular Location

A beautifully presented and charming three-bedroom semidetached home, ideally located in Headless Cross. This property offers well-proportioned, modern, and stylish living spaces, along with an attractive landscaped rear garden featuring a fabulous garden room.