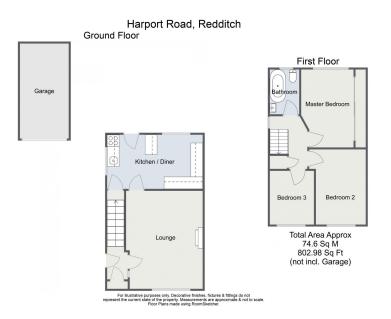

A well-proportioned three-bedroom end-terrace property, offered with no upward chain, located in Greenlands. The accommodation would benefit from some modernisation and includes a low-maintenance paved rear garden, driveway parking, and a detached garage.