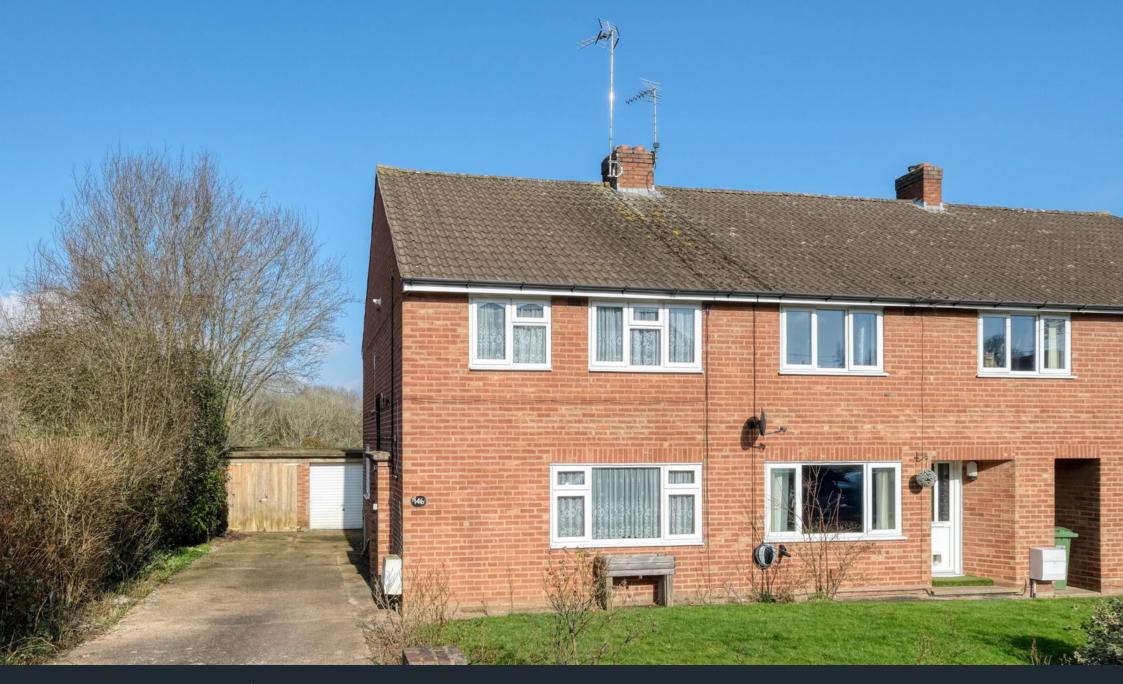

## Harport Road, Greenlands, Redditch B98 7PD

Offers Over £200,000

- Well-Proportioned End Terrace House
- Spacious Lounge
- · Would Benefit From Modernisation
- Off Road Parking and Detached Garage

- Three Bedrooms
- · Kitchen/ Diner
- · Low Maintenance Paved Garden
- · No Upward Chain

A well-proportioned three-bedroom end-terrace property, offered with no upward chain, located in Greenlands. The accommodation would benefit from some modernisation and includes a low-maintenance paved rear garden, driveway parking, and a detached garage.