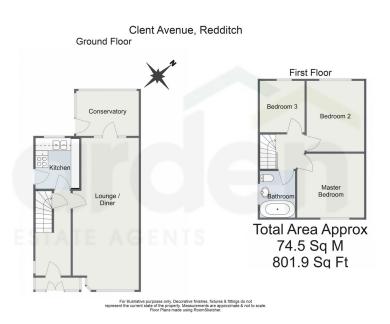

## Clent Avenue, Headless Cross, Redditch, B97 5HH £250,000

- Traditional Semi-Detached Home
- Spacious Lounge/ Diner
- Modern Kitchen
- No Upward Chain

- Three Bedrooms
- Conservatory
- Low Maintenance Rear Garden
- Popular Residential Location

A charming three-bedroom semi-detached home, offered with no upward chain, located in the popular residential area of Headless Cross. The property features well-presented accommodation and a low-maintenance rear garden, making it an ideal choice for families or first-time buyers.