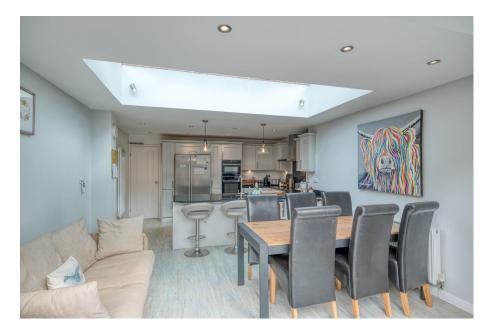

Well Appointed Kitchen/Diner

Storage Garage & Off Road

- Study/Home Office Space
- Enclosed Rear Garden
- Popular Location

Parking

A beautifully presented, sympathetically extended and much improved, four bedroom semi-link detached property offered with a well appointed kitchen/diner with bi-folding doors to the rear, separate utility, study/home office space, lounge, en-suite to the master bedroom, family bathroom and guest WC, storage garage with off road parking and delightful rear garden. Situated in the popular location of Walkwood, Redditch.