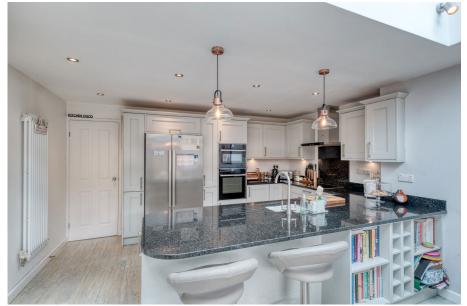

Well Appointed Kitchen/Diner

Storage Garage & Off Road

- Study/Home Office Space
- Enclosed Rear Garden
- Popular Location

Parking

A beautifully presented, sympathetically extended and much improved, four bedroom semi-link detached property offered with a well appointed kitchen/diner with bi-folding doors to the rear, separate utility, study/home office space, lounge, en-suite to the master bedroom, family bathroom and guest WC, storage garage with off road parking and delightful rear garden. Situated in the popular location of Walkwood, Redditch.