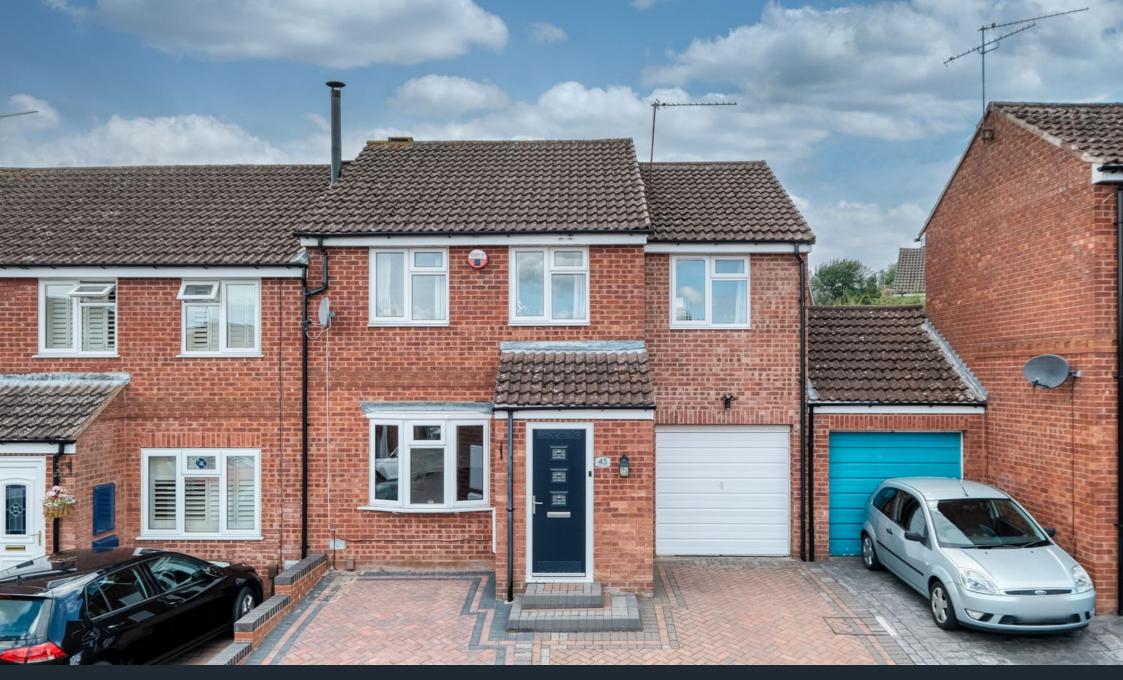

## Spetchley Close, Walkwood, Redditch B97 5NB Offers In Region Of £325,000

**▶** 4 **▶** 3 **₽** 2

- Extended and Much
   Four Bedrooms
- En-Suite & dressing Area To
   Family Bathroom & Guest WC
  Master Bedroom
- Lounge

Well Appointed Kitchen/Diner

Storage Garage & Off Road

- Study/Home Office Space
- Enclosed Rear Garden
- Popular Location

Parking

A beautifully presented, sympathetically extended and much improved, four bedroom semi-link detached property offered with a well appointed kitchen/diner with bi-folding doors to the rear, separate utility, study/home office space, lounge, en-suite to the master bedroom, family bathroom and guest WC, storage garage with off road parking and delightful rear garden. Situated in the popular location of Walkwood, Redditch.