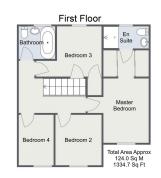

## Spetchley Close, Walkwood, Redditch B97 5NB Offers In Region Of £325,000

**▶** 4 **▶** 3 **₽** 2

- Extended and Much
   Four Bedrooms
- En-Suite & dressing Area To
   Family Bathroom & Guest WC
  Master Bedroom
- Lounge

Well Appointed Kitchen/Diner

Storage Garage & Off Road

- Study/Home Office Space
- Enclosed Rear Garden
- Popular Location

Parking

A beautifully presented, sympathetically extended and much improved, four bedroom semi-link detached property offered with a well appointed kitchen/diner with bi-folding doors to the rear, separate utility, study/home office space, lounge, en-suite to the master bedroom, family bathroom and guest WC, storage garage with off road parking and delightful rear garden. Situated in the popular location of Walkwood, Redditch.