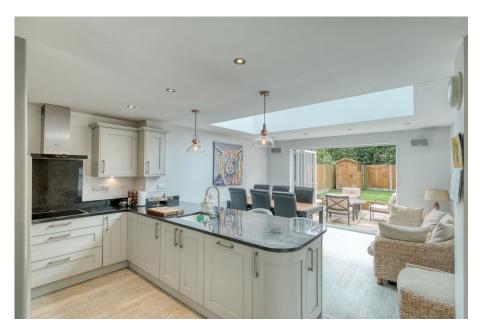

Well Appointed Kitchen/Diner

Storage Garage & Off Road

- Study/Home Office Space
- Enclosed Rear Garden
- Popular Location

Parking

A beautifully presented, sympathetically extended and much improved, four bedroom semi-link detached property offered with a well appointed kitchen/diner with bi-folding doors to the rear, separate utility, study/home office space, lounge, en-suite to the master bedroom, family bathroom and guest WC, storage garage with off road parking and delightful rear garden. Situated in the popular location of Walkwood, Redditch.