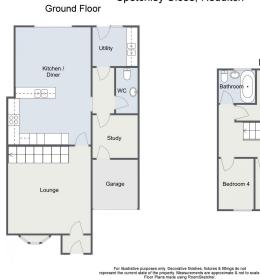

## Spetchley Close, Walkwood, Redditch B97 5NB Offers In Region Of £325,000

**▶** 4 **▶** 3 **₽** 2

- Extended and Much
   Four Bedrooms
- En-Suite & dressing Area To
   Family Bathroom & Guest WC
  Master Bedroom
- Lounge

Well Appointed Kitchen/Diner

Storage Garage & Off Road

- Study/Home Office Space
- Enclosed Rear Garden
- Popular Location

Parking

A beautifully presented, sympathetically extended and much improved, four bedroom semi-link detached property offered with a well appointed kitchen/diner with bi-folding doors to the rear, separate utility, study/home office space, lounge, en-suite to the master bedroom, family bathroom and guest WC, storage garage with off road parking and delightful rear garden. Situated in the popular location of Walkwood, Redditch.