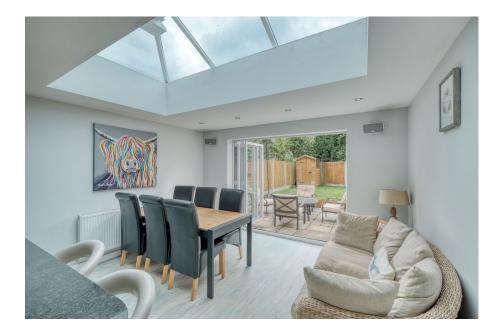

Well Appointed Kitchen/Diner

Storage Garage & Off Road

- Study/Home Office Space
- Enclosed Rear Garden
- Popular Location

Parking

A beautifully presented, sympathetically extended and much improved, four bedroom semi-link detached property offered with a well appointed kitchen/diner with bi-folding doors to the rear, separate utility, study/home office space, lounge, en-suite to the master bedroom, family bathroom and guest WC, storage garage with off road parking and delightful rear garden. Situated in the popular location of Walkwood, Redditch.