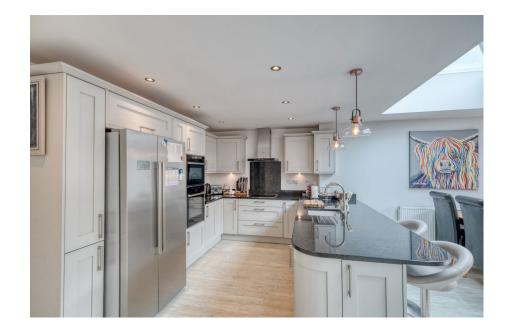

Well Appointed Kitchen/Diner

Storage Garage & Off Road

- Study/Home Office Space
- Enclosed Rear Garden
- Popular Location

Parking

A beautifully presented, sympathetically extended and much improved, four bedroom semi-link detached property offered with a well appointed kitchen/diner with bi-folding doors to the rear, separate utility, study/home office space, lounge, en-suite to the master bedroom, family bathroom and guest WC, storage garage with off road parking and delightful rear garden. Situated in the popular location of Walkwood, Redditch.