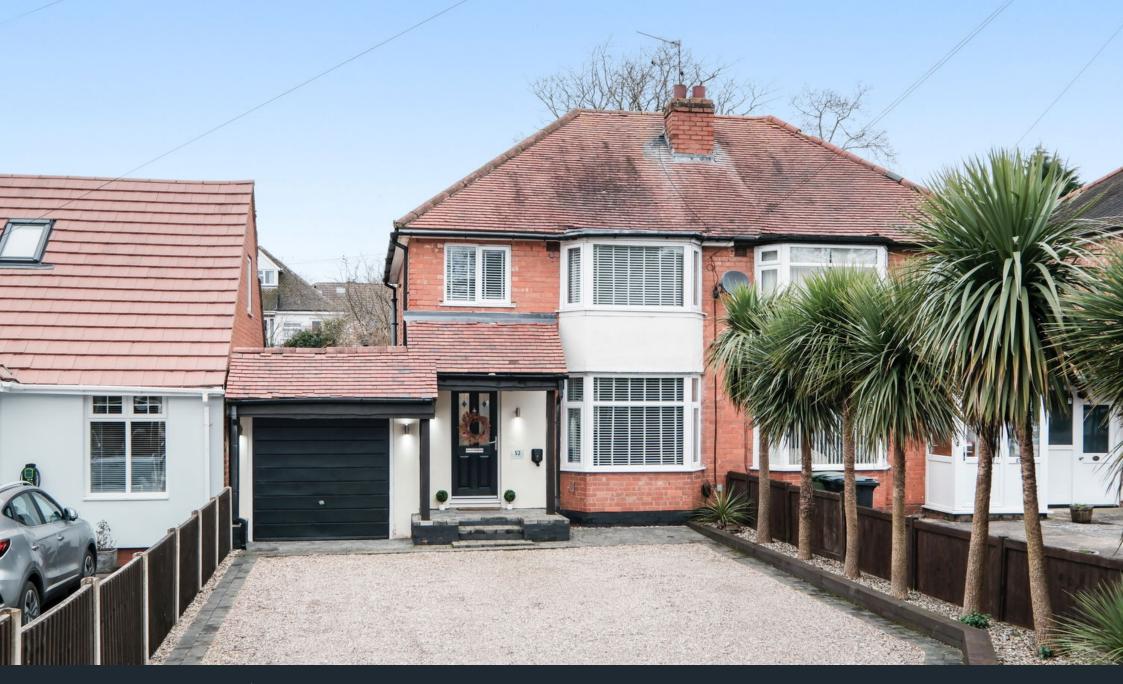

## Jubilee Avenue, Headless Cross, Redditch B97 5HE

Offers Over £325,000

- Exceptionally Presented Semi-Detached House
- Formal Lounge
- Separate Utility
- · Landscaped Rear Garden
- · Stylish Modern Decor

- Three Bedrooms
- Open Plan Dining Kitchen and Family Room
- · Bathroom and Guest WC
- · Generous Driveway Parking
- · Sought After Residential Location

An exceptionally well presented three bedroom semi-detached home situated in the sought-after residential area of Headless Cross. The property boasts stylish decor with a modern finish, a landscaped rear garden and generous driveway parking.