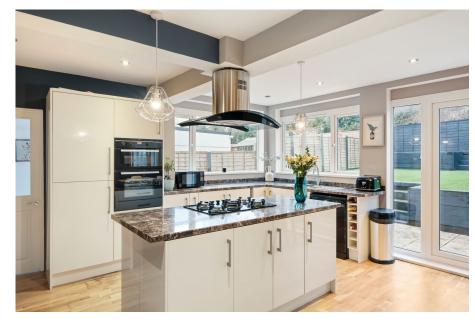

- Three Bedrooms
- Open Plan Dining Kitchen and Family Room
- · Bathroom and Guest WC
- · Generous Driveway Parking
- · Sought After Residential Location

An exceptionally well presented three bedroom semi-detached home situated in the sought-after residential area of Headless Cross. The property boasts stylish decor with a modern finish, a landscaped rear garden and generous driveway parking.