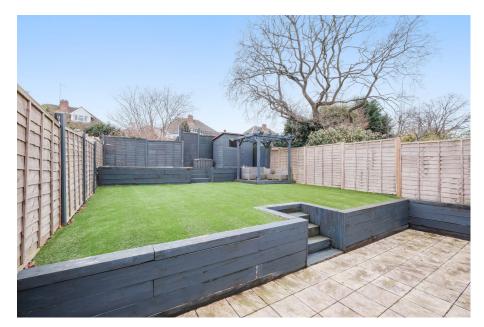

- Three Bedrooms
- Open Plan Dining Kitchen and Family Room
- · Bathroom and Guest WC
- · Generous Driveway Parking
- · Sought After Residential Location

An exceptionally well presented three bedroom semi-detached home situated in the sought-after residential area of Headless Cross. The property boasts stylish decor with a modern finish, a landscaped rear garden and generous driveway parking.