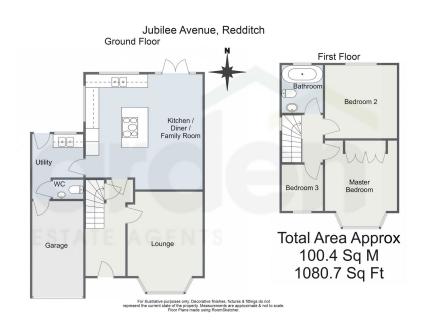

- Three Bedrooms
- Open Plan Dining Kitchen and Family Room
- · Bathroom and Guest WC
- · Generous Driveway Parking
- · Sought After Residential Location

An exceptionally well presented three bedroom semi-detached home situated in the sought-after residential area of Headless Cross. The property boasts stylish decor with a modern finish, a landscaped rear garden and generous driveway parking.