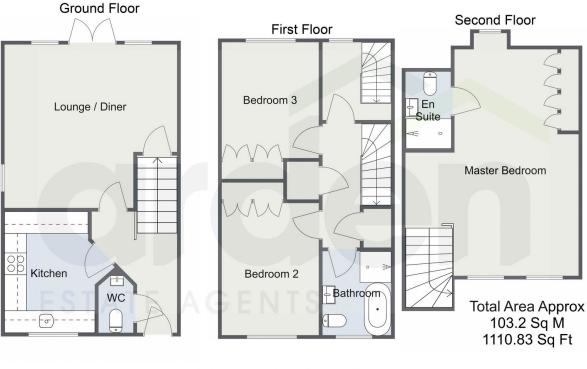

- Three Spacious Bedrooms
- Three Storey
- Off Road Parking
- Enclosed Rear Garden

- Modern Throughout
- Bathroom, Ensuite and Guest WC
- Versatile Garden Room
- Popular Location

Harris Close, Redditch

For illustrative purposes only. Decorative finishes, fixtures & fittings do not represent the current state of the property. Measurements are approximate & not to scale. Floor Plans made using RoomSketcher.

Situated in the sought-after location of Harris Close, Redditch, this modern three bedroom, three storey semi-detached home offers spacious and versatile accommodation for family living. The property benefits from parking to the front and a delightful rear garden.