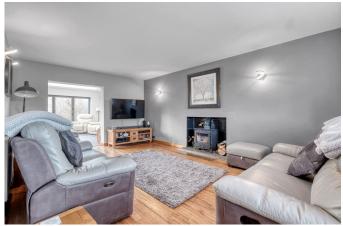

## Feckenham Road, Headless Cross, Redditch B97 5AG

- · Beautifully Appointed Detached Home
- · Spacious Formal Lounge
- Orangery with Lantern Roof and Bi-Folding Doors
- Family Bathroom, En-Suite & Downstairs Shower Room
- · Ample Driveway Parking

- Four Well-Proportioned Bedrooms
- Snug/ Second Reception Room
- · Dining Kitchen and Separate Utility
- · Attractive, Generous-Sized Garden
- · Ideal Location for Local Schooling

A beautifully extended and well-appointed four-bedroom detached family home, located within walking distance of local schools in Headless Cross. This stunning property features spacious, modern interiors, a generously sized garden, and ample off-road parking.