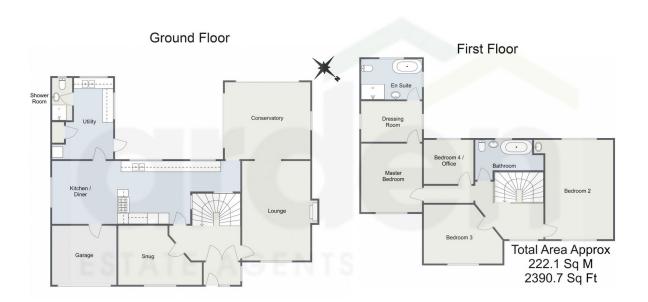

## Feckenham Road, Headless Cross, Redditch

For illustrative purposes only. Decorative finishes, fixtures & fittings do not represent the current state of the property. Measurements are approximate & not to scale Floor Plans made using RoomSketcher.