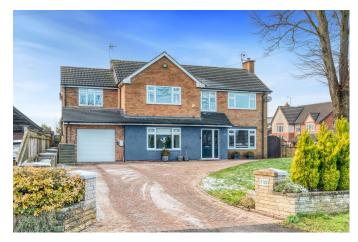

## Feckenham Road, Headless Cross, Redditch B97 5AG

- · Beautifully Appointed Detached Home
- · Spacious Formal Lounge
- Orangery with Lantern Roof and Bi-Folding Doors
- Family Bathroom, En-Suite & Downstairs Shower Room
- · Ample Driveway Parking

A beautifully extended and well-appointed four-bedroom detached family home, located within walking distance of local schools in Headless Cross. This stunning property features spacious, modern interiors, a generously sized garden, and ample off-road parking.